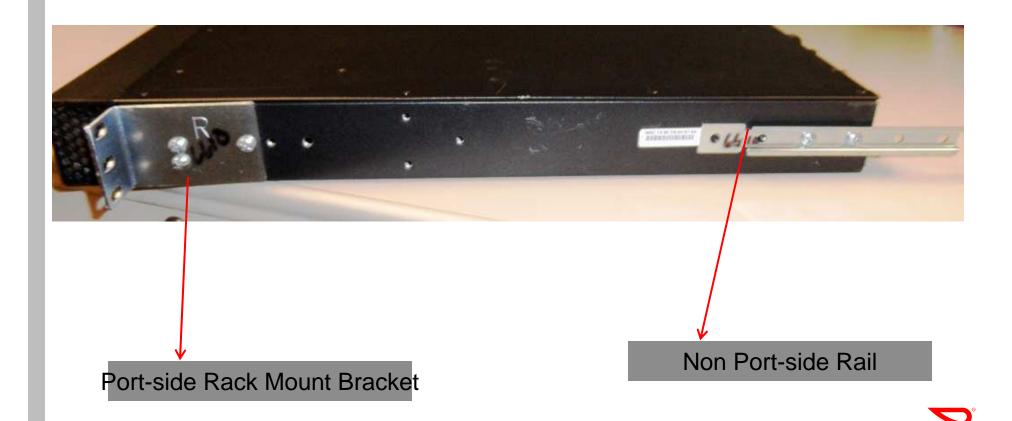

## ICX 6610 Switch Installation

## VDX 6720-24, VDX 6730-32, & , ICX 6610

#### Rack mount install

Rear rail mounted on switch slides into rear bracket

Rear rack mount bracket is attached to the rear of an iDataPlex rack