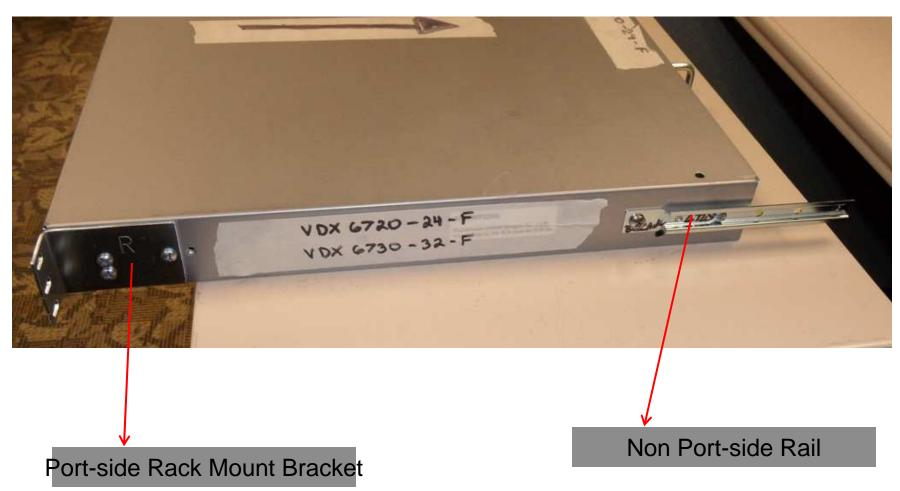

## VDX 6720-24 & VDX 6730-32 Switch Installation

## VDX 6720-24, VDX 6730-32, & , ICX 6610

#### Rack mount install

Rear rail mounted on switch slides into rear bracket

Rear rack mount bracket is attached to the rear of an iDataPlex rack