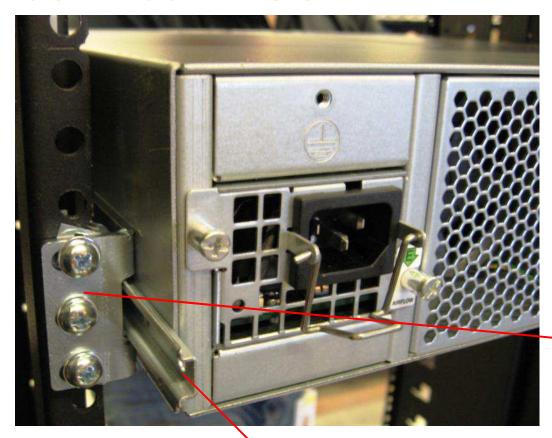

#### Rack mount install

Rear rack mount bracket is attached to the rear of an iDataPlex rack

Rear rail mounted on switch slides into rear bracket

#### Rack mount install

Rear rail mounted on switch slides into rear bracket

Rear rack mount bracket is attached to the rear of an iDataPlex rack