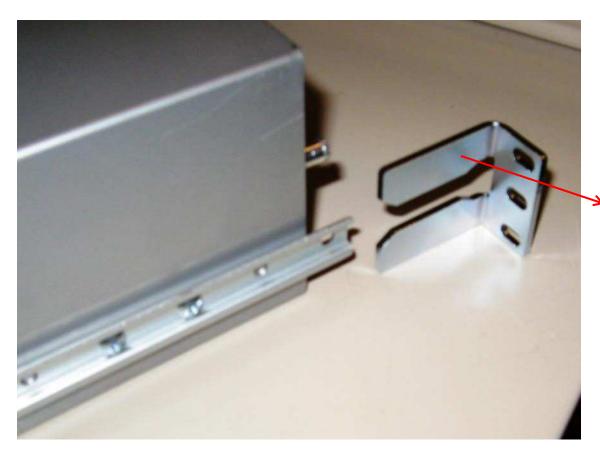

### Rack mount install

Rear rack mount bracket is attached to the rear of an iDataPlex rack

#### Rack mount install

Rear rack mount bracket is attached to the rear of an iDataPlex rack

Rear rail mounted on switch slides into rear bracket