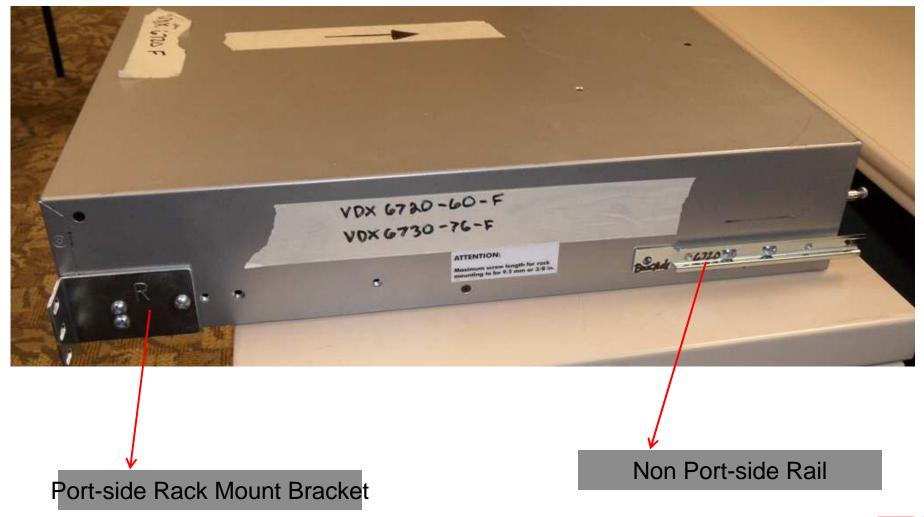

## VDX 6720-60 & VDX 6730-76 Switch Installation

#### VDX 6720-60 & VDX 6730-76

#### Rack mount install

Rear rack mount bracket is attached to the rear of an iDataPlex rack

Rear rail mounted on switch slides into rear bracket