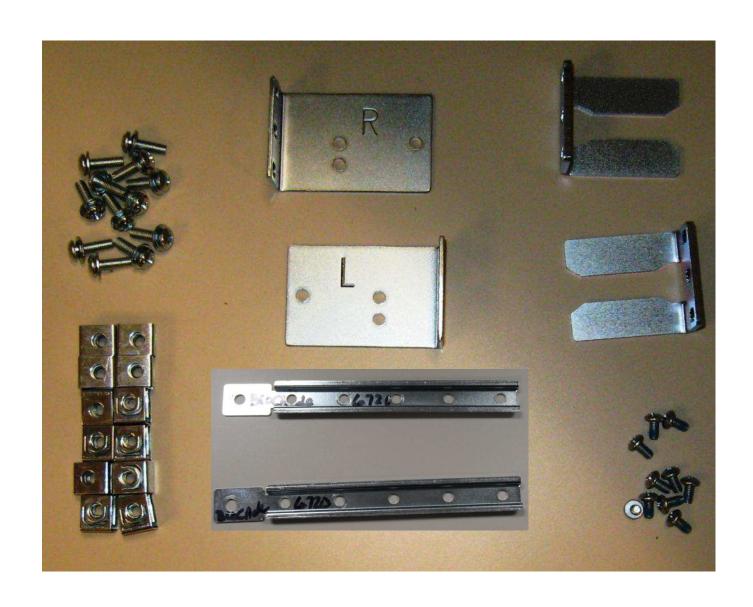

# IDATAPLEX RACK MOUNT INSTALL GUIDE

XIB-000175 & 00Y7020

Supported products:

VDX 6720-60

VDX 6720-24

VDX 6730-76

VDX 6730-32

ICX 6610

## Hardware