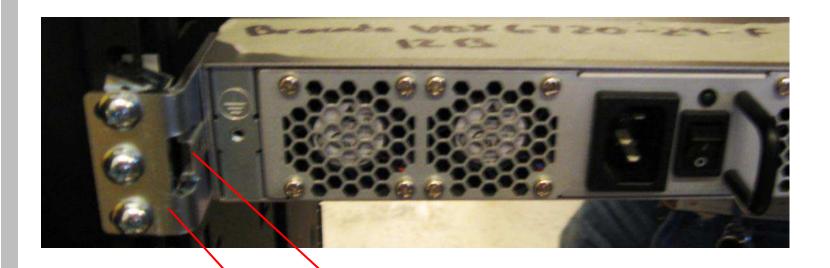

#### Rack mount install

Rear rail mounted on switch slides into rear bracket

Rear rack mount bracket is attached to the rear of an iDataPlex rack