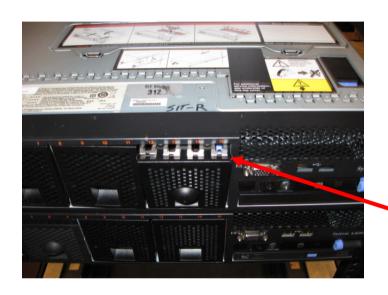

## 7148/7149 - Simple Swap HDD bezel (PN-46M6471) after Rack Vibration testing

Note that after shipment of a 7148/7149 system configured in a rack. The Simple Swap HDD bezel may come loose (as shown here). To reinstall, simply push back into place.

Simple Swap Option PN-60Y0333 Bezel PN-49Y4886 FRU PN- 49Y5360