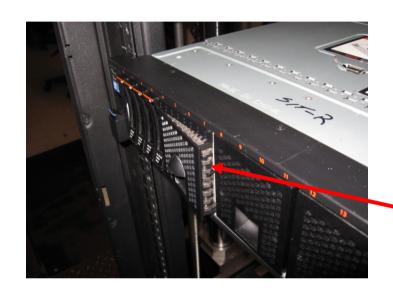

## 7148/7149 - SSD bezel (PN-49Y4886) after Rack Vibration testing

Note that after shipment of a 7148/7149 system configured in a rack. The SSD bezel may come loose (as shown here). To reinstall, simply push back into place.

SSD Option PN-60Y0360 Bezel PN-49Y4886 FRU PN- 60Y0328 (includes cage and backplane)