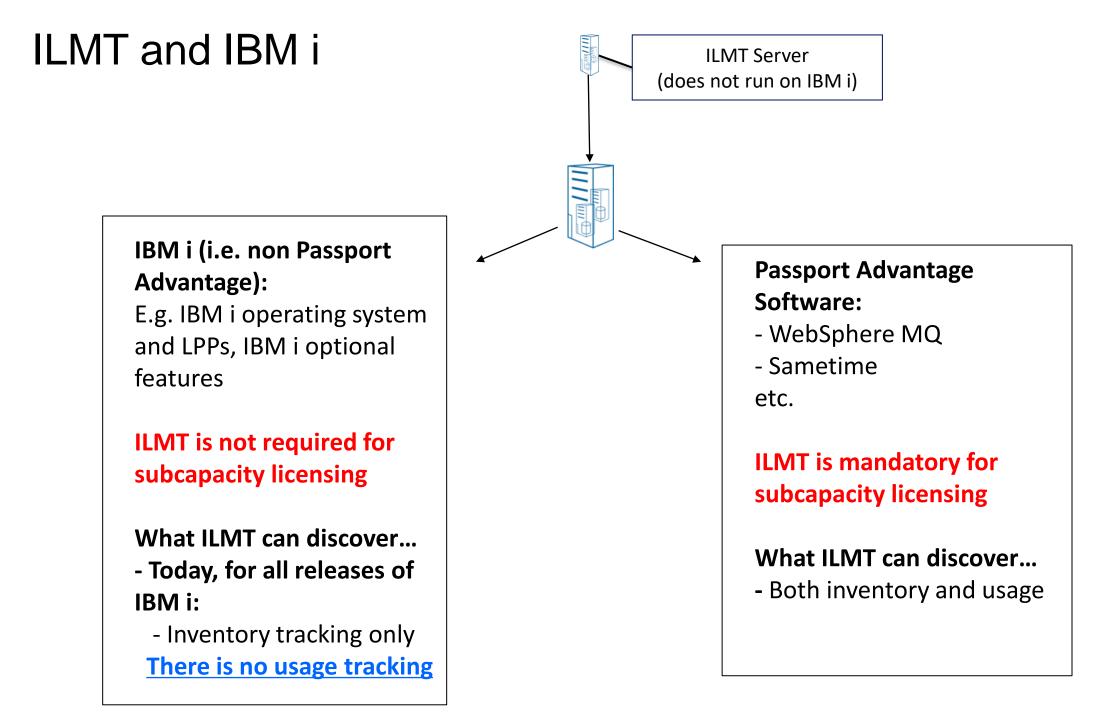

## ILMT

- A product IBM makes available at no charge to clients to help determine consumption of software licensing
- Passport Advantage Agreement requires ILMT (or an IBM-approved alternative) for subcapacity usage of programs
- Clients track their license inventory and usage
- ILMT provides audit reports to ensure they are within the license rules that IBM defines.

If using Virtualization Capacity (subcapacity) licensing, rules are defined in <u>Virtualization Capacity License Counting Rules</u>.