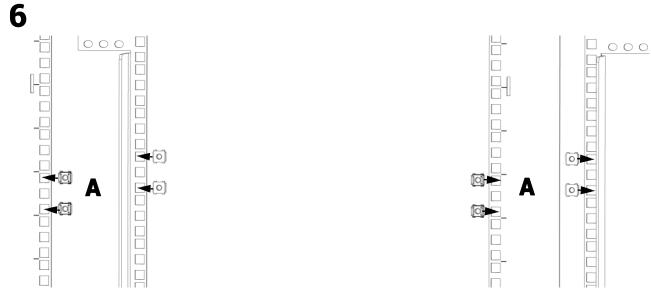

## **Package Contents**

- 1 x rail kit (including an air-duct unit)
- Quick Start Guide
   If anything is damaged or missing, contact your Mellanox representative at support@mellanox.com.

<sup>\*</sup>Choose one nut type, according to the rack you are installing the system in (square or round holes).