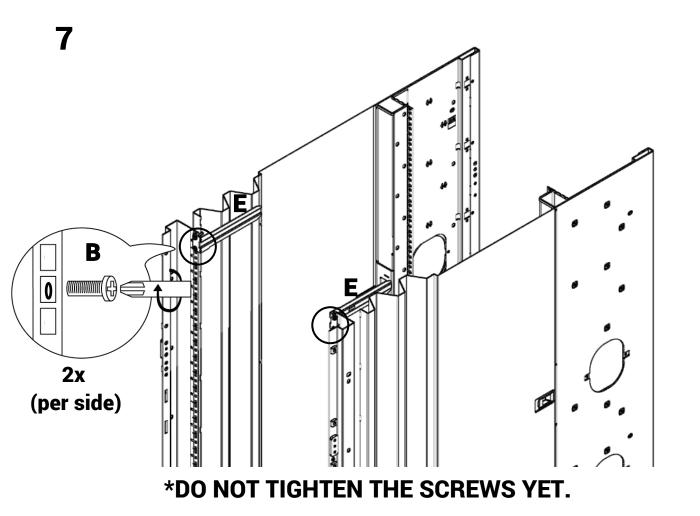

# \*SLIDE THE FRONT PANEL TOWARDS THE SWITCH, AND TIGHTEN THE TWO CAPTIVE SCREWS.