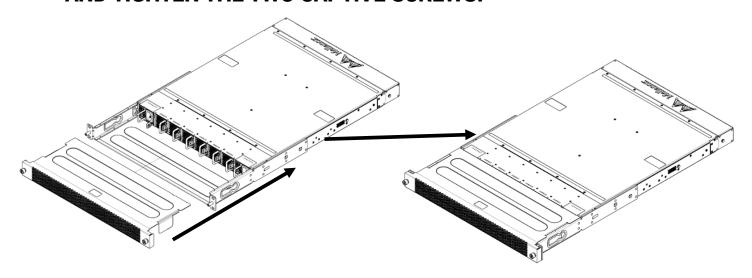

# \*SLIDE THE FRONT PANEL TOWARDS THE SWITCH, AND TIGHTEN THE TWO CAPTIVE SCREWS.