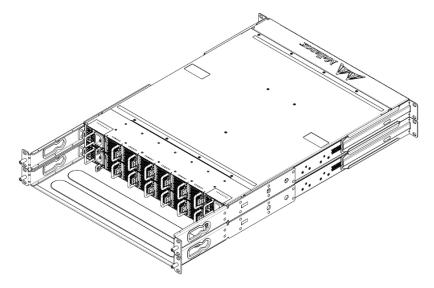

• The two systems in stacked mode are shown in the following figure:

 Slide the front panels towards the switches, and tighten the captive screws.

For full installation instructions, go to <a href="http://www.mellanox.com/">http://www.mellanox.com/</a>-->Products-> InfiniBand/VPI Switch Systems