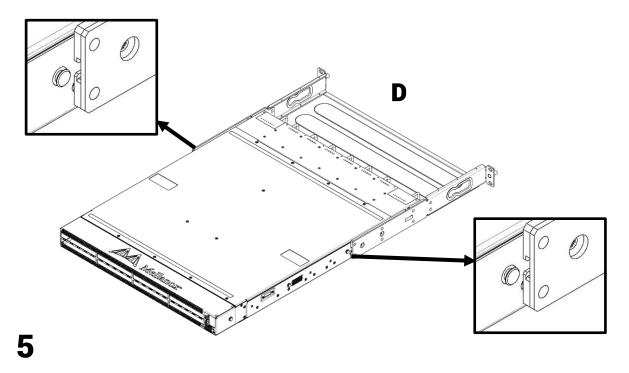

#### \*SLIDE THE SWITCH INWARDS, AND INSERT THE MUSHROOM INTO THE DESIGNATED SLOTS.

\*SLIDE THE RAILS ON THE SWITCH, UNTIL THE MUSHROOM IS SITUATED PROPERLY IN THE DESIGNATED SLOTS.

\*INSTALL 8 CAPTIVE NUTS (ROUND OR SQUARE), AS SHOWN.