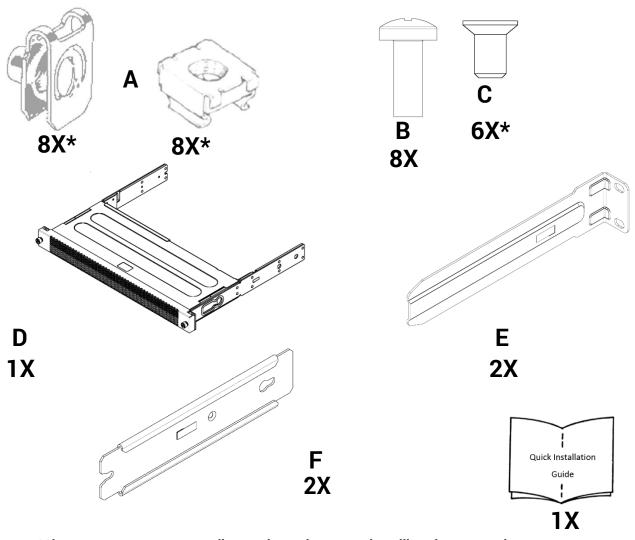

## **Package Contents**

- 1 x rail kit (including an air-duct unit)
- Quick Start Guide
   If anything is damaged or missing, contact your Mellanox representative at support@mellanox.com.

<sup>\*</sup>Choose one nut type, according to the rack you are installing the system in (square or round holes).