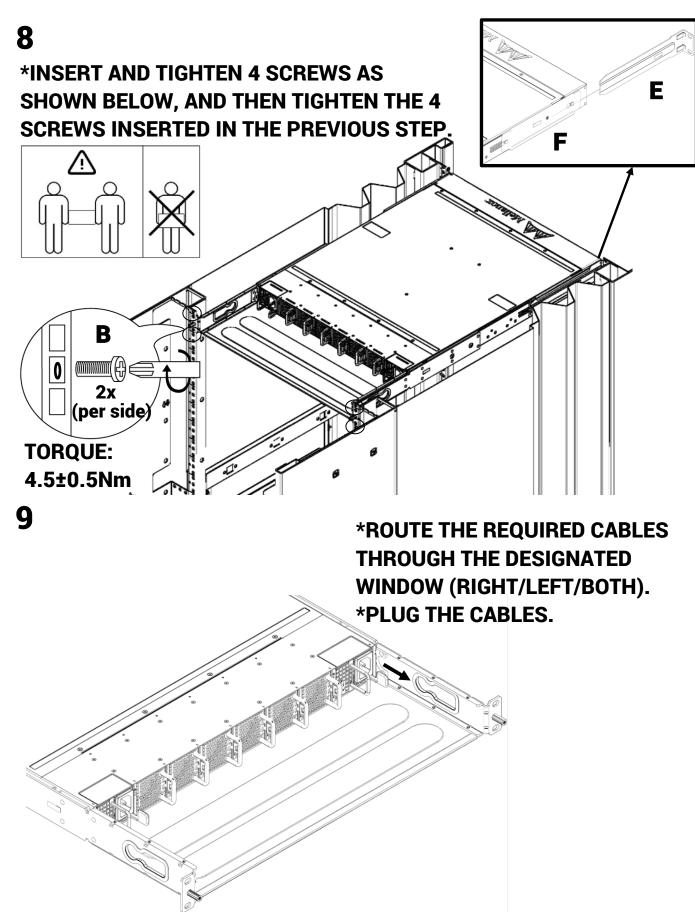

#### 10

# \*SLIDE THE FRONT PANEL TOWARDS THE SWITCH, AND TIGHTEN THE TWO CAPTIVE SCREWS.