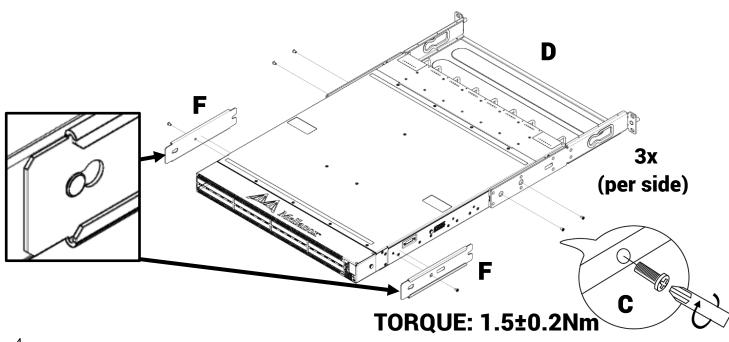

## **Stacked Installation (Optional)**

 For stacked installation of adjacent switch assemblies in a rack, the system on top should be installed without its floor, in order to allow easier access to FRUs. To remove the floor, unscrew three screws on each side of the system.