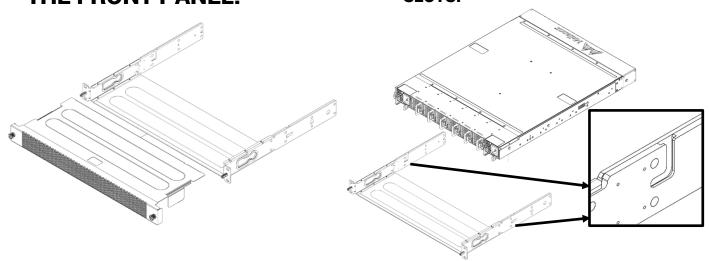

\*REMOVE AND DISCARD 8 SCREWS, AND DISASSAMBLE THE COVER IN THE OVAL. DISCARD THE COVER.

\*LOOSEN THE 2 CAPTIVE FASTENERS, AND REMOVE THE FRONT PANEL.

\*INSTALL THE AIR DUCT UNIT ON THE CHASSIS, AND INSERT THE MUSHROOM INTO THE DESIGNATED SLOTS.