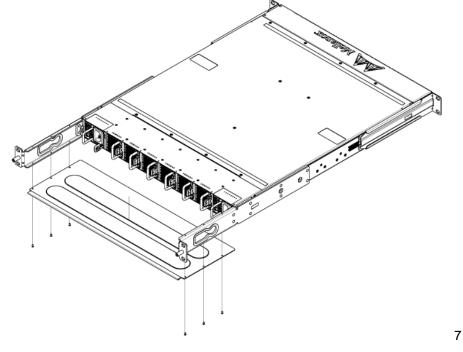

\*REMOVE AND DISCARD 8 SCREWS, AND DISASSAMBLE THE COVER IN THE OVAL. DISCARD THE COVER.

\*LOOSEN THE 2 CAPTIVE FASTENERS, AND REMOVE THE FRONT PANEL.

\*INSTALL THE AIR DUCT UNIT ON THE CHASSIS, AND INSERT THE MUSHROOM INTO THE DESIGNATED SLOTS.