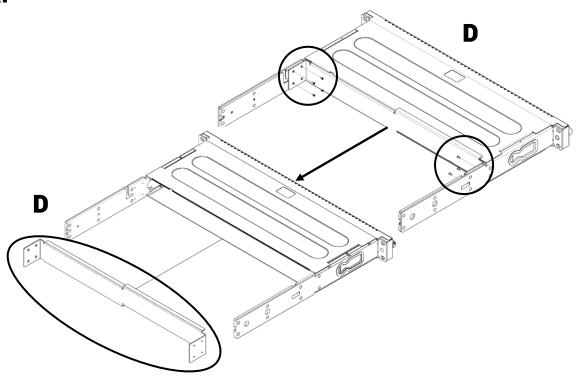

\*REMOVE AND DISCARD 8 SCREWS, AND DISASSAMBLE THE COVER IN THE OVAL. DISCARD THE COVER.

\*LOOSEN THE 2 CAPTIVE FASTENERS, AND REMOVE THE FRONT PANEL.

\*INSTALL THE AIR DUCT UNIT ON THE CHASSIS, AND INSERT THE MUSHROOM INTO THE DESIGNATED SLOTS.