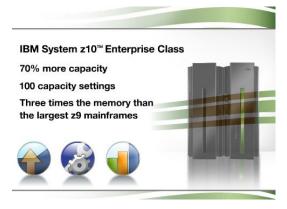

With up to seventy percent more capacity, a choice of 100 capacity settings and three times the memory than the largest System z9 mainframes – the z10 EC helps provide the IT resources and the flexibility for future business growth.