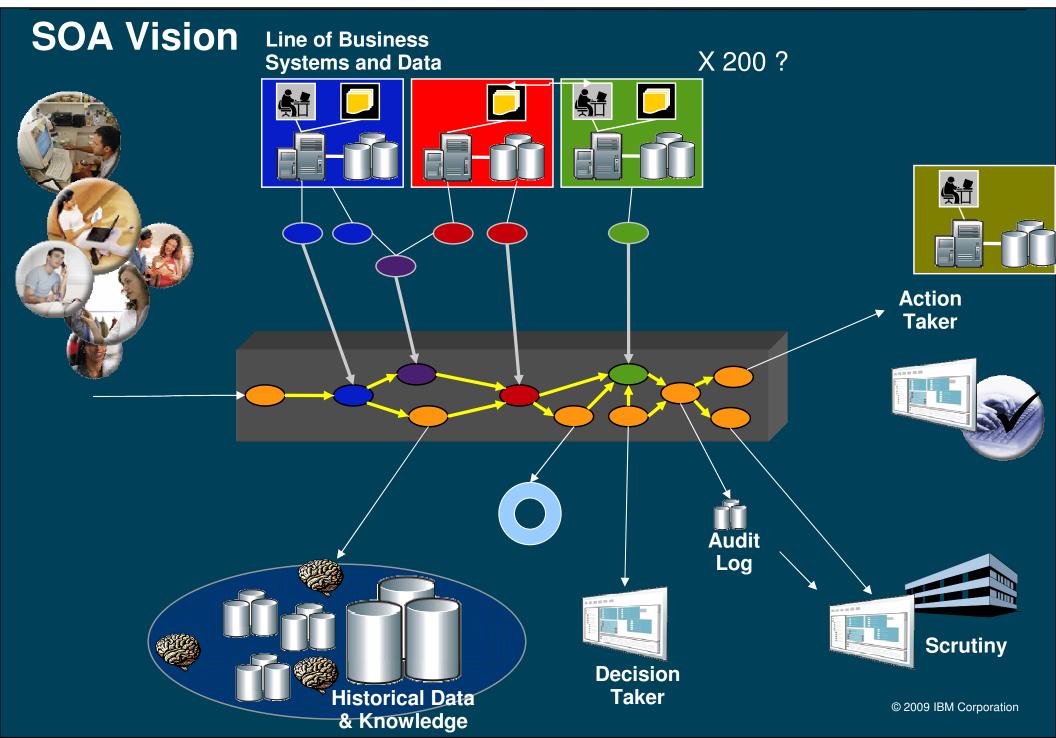

#### **Top SOA Issues** Not invented here Version management Security Incorrect service granularity **SOA** is not an automatic fix Big design up-front Incorrectly applied CDM Missing skills Ownership and funding Ignoring culture