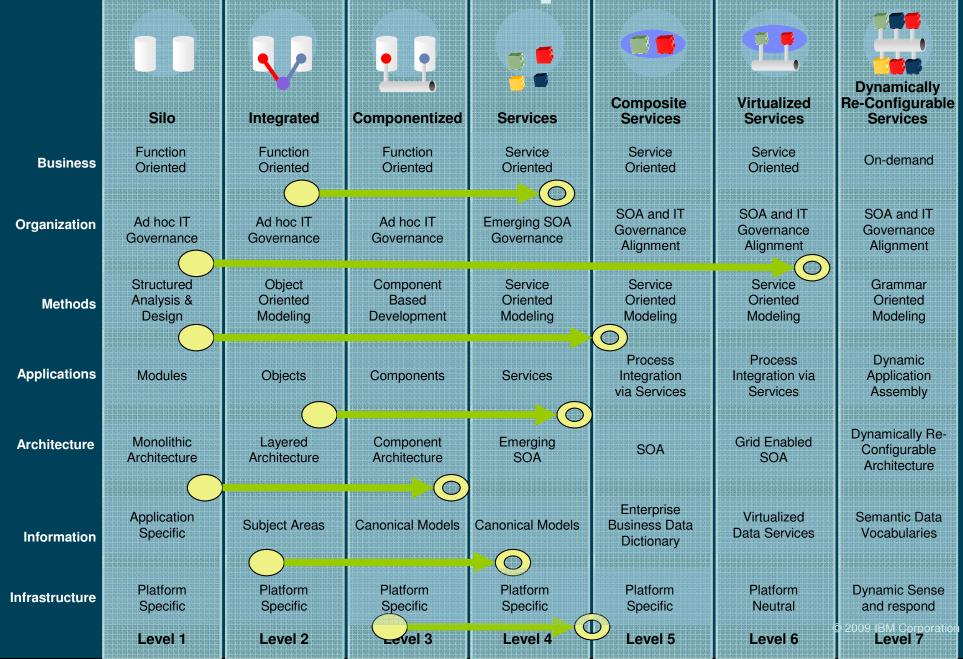

#### **Top SOA Issues** Not invented here Version management Security Incorrect service granularity **SOA** is not an automatic fix Big design up-front Incorrectly applied CDM Missing skills Ownership and funding Ignoring culture

#### **Not Invented Here**

#### **Version Management**

### Security

© 2009 IBM Corporation

#### Not An Automatic Fix

"I don't care if they are cheaper...we're not using them!"

#### **Cononical Data Model ?**

#### **Missing Skills**

#### **Ownership and Funding**

## **Ignoring Culture**