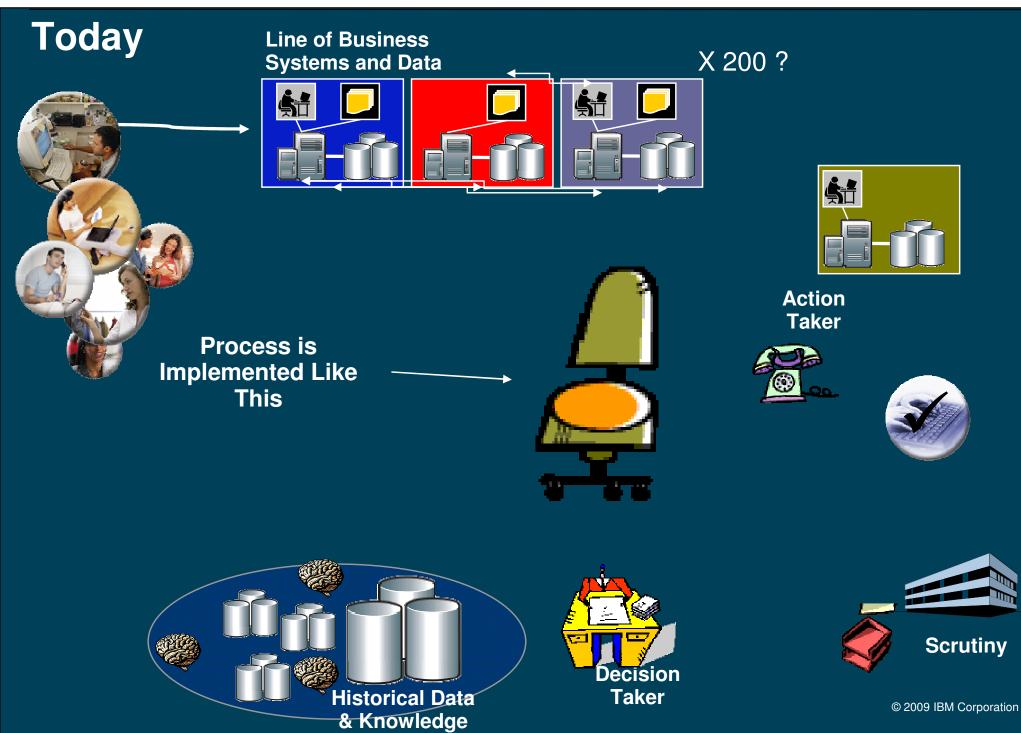

#### **Top SOA Issues** Not invented here Version management Security Incorrect service granularity **SOA** is not an automatic fix Big design up-front Incorrectly applied CDM Missing skills Ownership and funding Ignoring culture