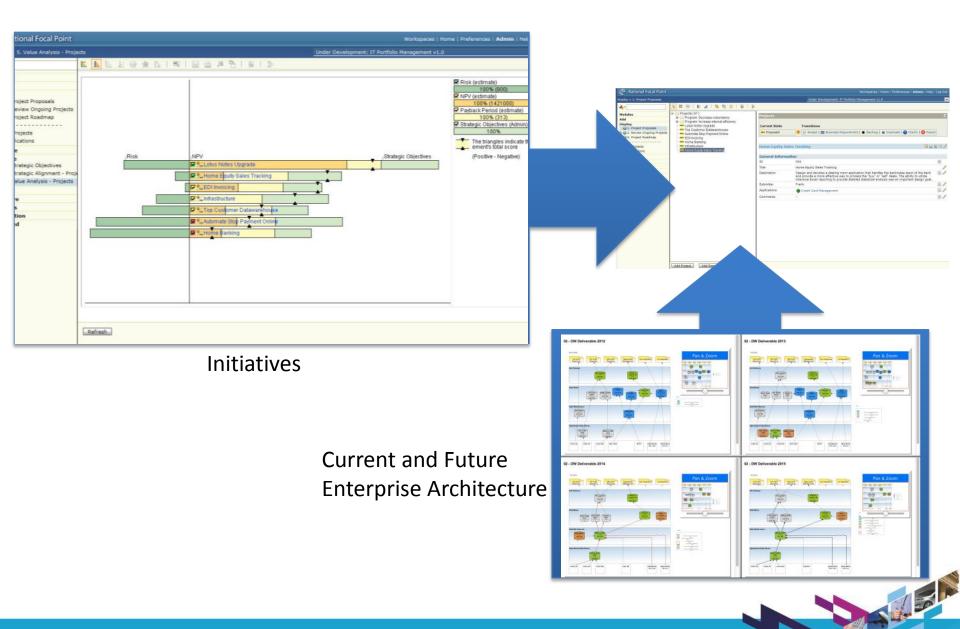

#### **Rational Focal Point** 510 Workspaces | Home | Preferences | Admin | Help | Log Out Visualize > 4. Strategic Alignment - Projects Y Under Development: IT Portfolio Management v1.0 🖆 🛃 🗹 🖉 🎪 🖸 🔜 🔜 🔜 🔜 🖄 🛀 📓 ÷. Modules 🔽 Adapt To New Technologies (Public.. Add 100% Display Increase Efficiency (Public) 1. Project Proposals 100% 2. Review Ongoing Projects Innovation (Public) 6. Project Roadmap 100% Manage Change (Public) -----100% All Projects Save Cost (Public) Applications 100% Prioritize The triangles indicate the el ement's total score /Increase Efficiency Manage Change /Save Cost Visualize Automate Stop Payment Online ✤ 3. Strategic Objectives (Positive - Negative) 4. Strategic Alignment - Proje Sector 2 Infrastructure 5. Value Analysis - Projects ✓ <sup>●</sup> Home Equity Sales Tracking Reports 🔽 % Lotus Notes Upgrade Configure Members EDI Invoicing Information Mome Banking Advanced Top Customer Datawarehouse Refresh