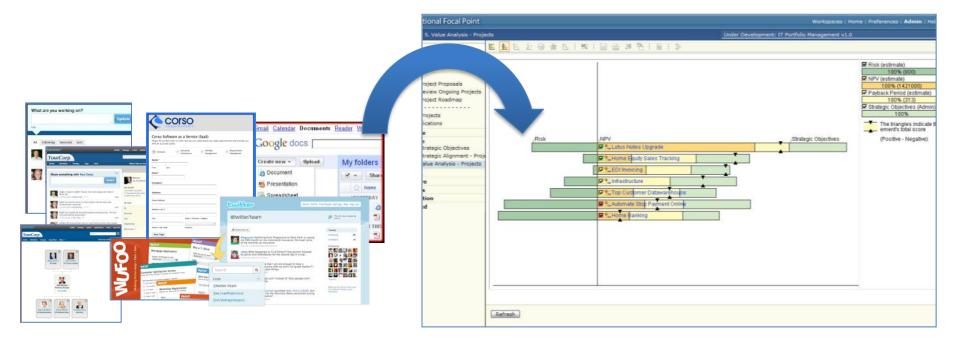

#### **Triage and Prioritize**

#### **Rational Focal Point** 510 Workspaces | Home | Preferences | Admin | Help | Log Out Visualize > 4. Strategic Alignment - Projects Y Under Development: IT Portfolio Management v1.0 🖆 🛃 🗹 🖉 🎪 🖸 🔜 🔜 🔜 🔜 🖄 🛀 📓 ÷. Modules 🔽 Adapt To New Technologies (Public.. Add 100% Display Increase Efficiency (Public) 1. Project Proposals 100% 2. Review Ongoing Projects Innovation (Public) 6. Project Roadmap 100% Manage Change (Public) -----100% All Projects Save Cost (Public) Applications 100% Prioritize The triangles indicate the el ement's total score /Increase Efficiency Manage Change /Save Cost Visualize Automate Stop Payment Online ✤ 3. Strategic Objectives (Positive - Negative) 4. Strategic Alignment - Proje Sector 2 Infrastructure 5. Value Analysis - Projects ✓ <sup>●</sup> Home Equity Sales Tracking Reports 🔽 % Lotus Notes Upgrade Configure Members EDI Invoicing Information Mome Banking Advanced Top Customer Datawarehouse Refresh