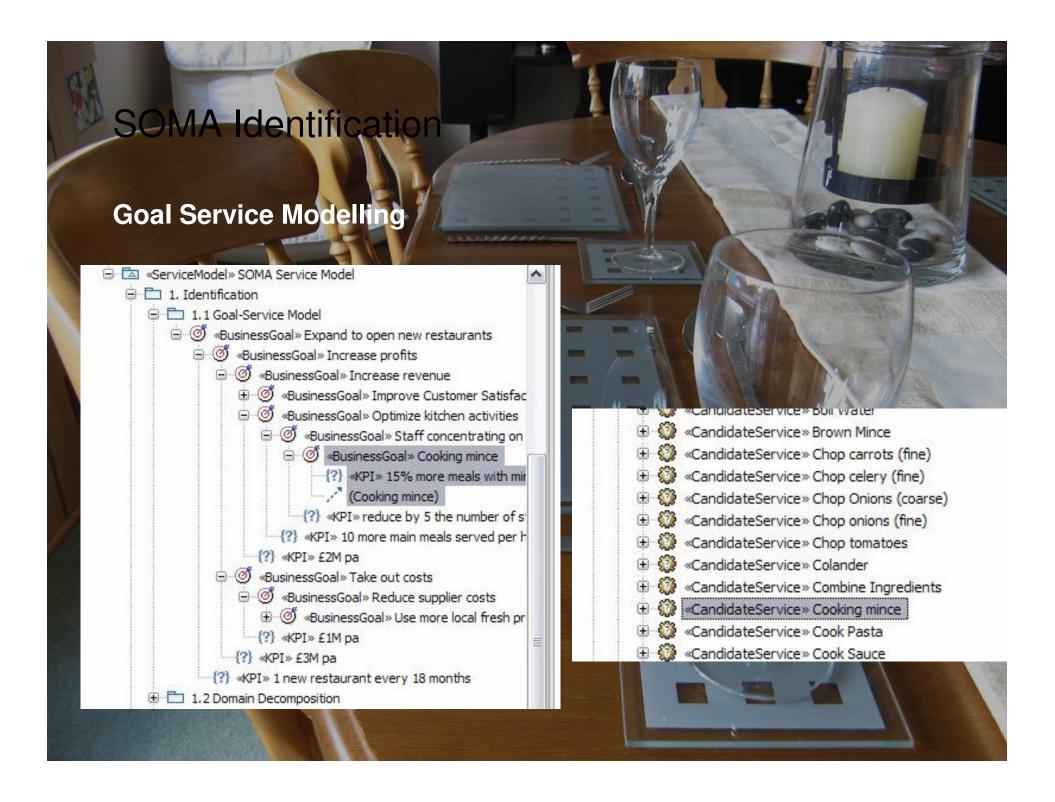

# Sound black pepper

PREPARING THE SAUCE BASE cubes SOMA Identification

1. Place a large, heavy-bottome Top Down BPM mediu

frying pan over a low heat for 5 large, heavyminutes. Mince the garl

## Sound black pepper PREPARING THE SAUCE BASE cubes SOMA Identification 1. Place a large, heavy-bottomed fr Top Down - BPM medium sliced\* 00 Fry Onions Brown Mince Heat Oil $\overline{\pm}$ Combine Prepare Sofritto Prepare Tomato Base Dail over a low heat for 5 minutes. Mince the ga

### Sound black pepper PREPARING THE SAUCE BASE cubes SOMA Identification 1. Place a large, heavy-bottomed frying Top Down BPM medium heat s sliced\* Chop onions Chop carrots Heat Oil Soften Chop Add herbs Simmer frying pan over a low heat for 5 large, heavyminutes. Mince the garl