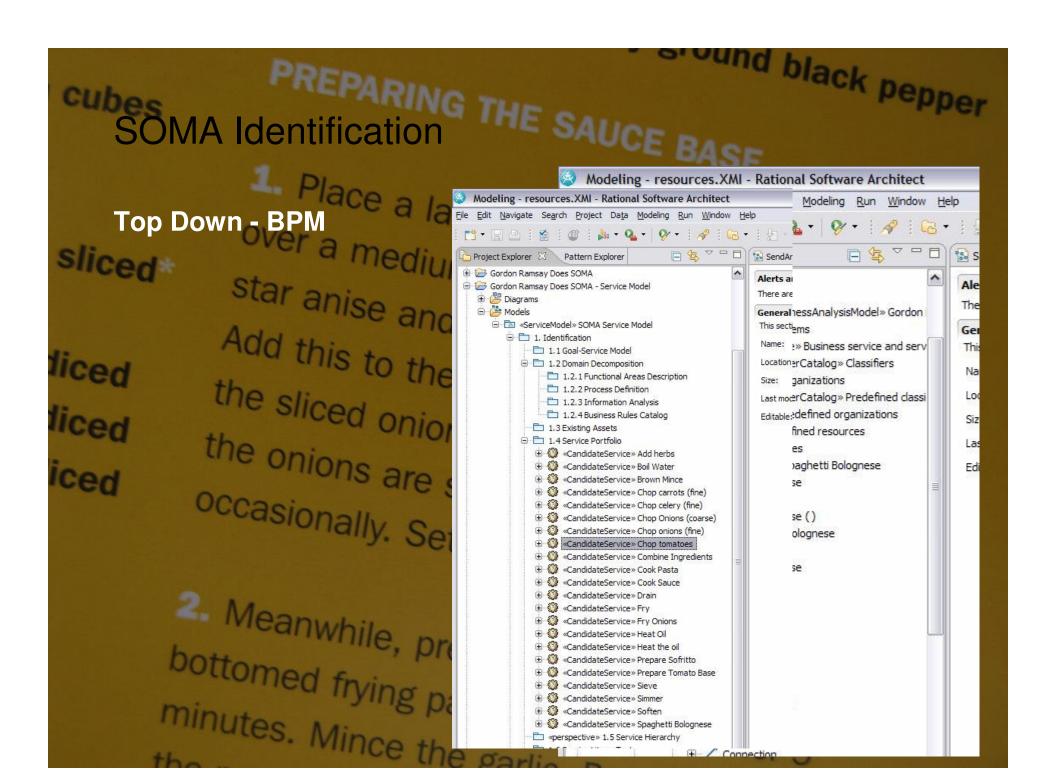

# Sound black pepper

PREPARING THE SAUCE BASE cubes SOMA Identification

1. Place a large, heavy-bottome Top Down BPM mediu

frying pan over a low heat for 5 large, heavyminutes. Mince the garl

## Sound black pepper PREPARING THE SAUCE BASE cubes SOMA Identification 1. Place a large, heavy-bottomed fr Top Down - BPM medium sliced\* 00 Fry Onions Brown Mince Heat Oil $\overline{\pm}$ Combine Prepare Sofritto Prepare Tomato Base Dail over a low heat for 5 minutes. Mince the ga

### Sound black pepper PREPARING THE SAUCE BASE cubes SOMA Identification 1. Place a large, heavy-bottomed frying Top Down BPM medium heat s sliced\* Chop onions Chop carrots Heat Oil Soften Chop Add herbs Simmer frying pan over a low heat for 5 large, heavyminutes. Mince the garl