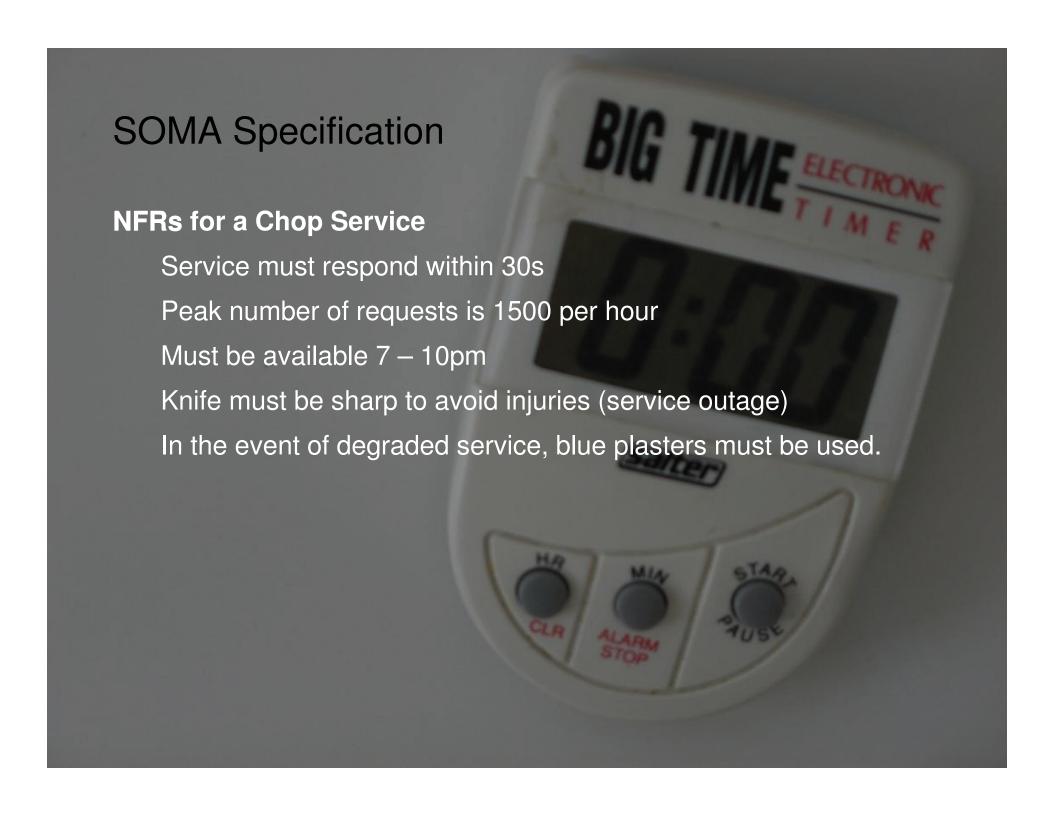

## **SOMA Specification**

```
<?xml version="1.0" encoding="UTF-8"?>
Messages
                 2
                        <!--Sample XML file generated by XMLSpy v2007 sp2 (http://www.altova.com)-->
                 3
                      <chop:ChopRequest ...>
                          <ltem>
                            <Name>CARROT</Name>
                            <Category>VEG</Category>
                            <Amount>
                               <Measure System="METRIC">
                                 <Amount>450</Amount>
                                 <Unit>q</Unit>
                10
                11
                              </Measure>
                12
                               <Measure System="IMPERIAL">
                13
                                 <Amount>1</Amount>
                14
                                 <Unit>lb</Unit>
                15
                               </Measure>
                16
                            </Amount>
                17
                          </ltem>
                18
                          <Style>
                19
                            <Style>JULIENNE</Style>
                20
                            <Granularity>COARSE</Granularity>
                21
                          </Style>
                22
                        </chop:ChopRequest>
```