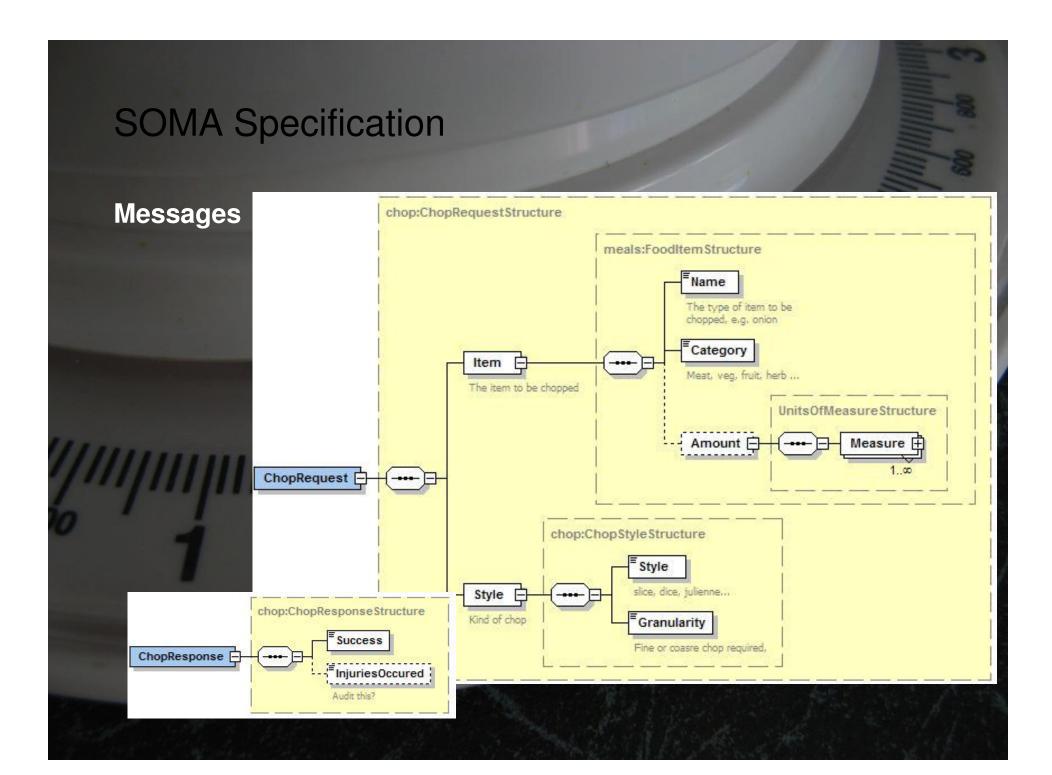

## **SOMA Specification**

```
<?xml version="1.0" encoding="UTF-8"?>
Messages
                 2
                        <!--Sample XML file generated by XMLSpy v2007 sp2 (http://www.altova.com)-->
                 3
                      <chop:ChopRequest ...>
                          <ltem>
                            <Name>CARROT</Name>
                            <Category>VEG</Category>
                            <Amount>
                               <Measure System="METRIC">
                                 <Amount>450</Amount>
                                 <Unit>q</Unit>
                10
                11
                              </Measure>
                12
                               <Measure System="IMPERIAL">
                13
                                 <Amount>1</Amount>
                14
                                 <Unit>lb</Unit>
                15
                               </Measure>
                16
                            </Amount>
                17
                          </ltem>
                18
                          <Style>
                19
                            <Style>JULIENNE</Style>
                20
                            <Granularity>COARSE</Granularity>
                21
                          </Style>
                22
                        </chop:ChopRequest>
```