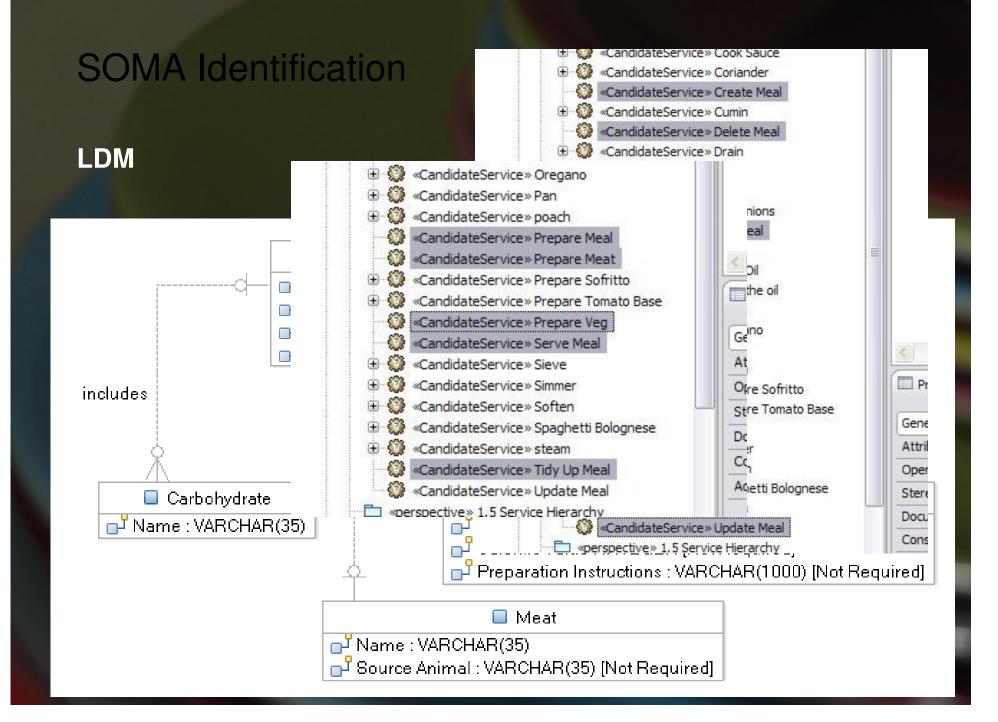

#### IBM SOA Architect Summit

GET PRACTICAL HELP TO MEET THE DEMANDS OF YOUR BUSINESS.

Gordon Ramsay does Services – Cooking up a Service Portfolio

Jon Maddison

16th September 2008

```
176 SOMA Identification cooking 174, 201
                 pasta 173
Populating the Candidate Service Portfolio
                  drying 188-91
                  egg 174
                 fresh 174
ts 272-3
                history 173
                making 178, 185, 187-91
               test-cooking 174-6
ges 101
            Pasta di Aldo 176, 187
```