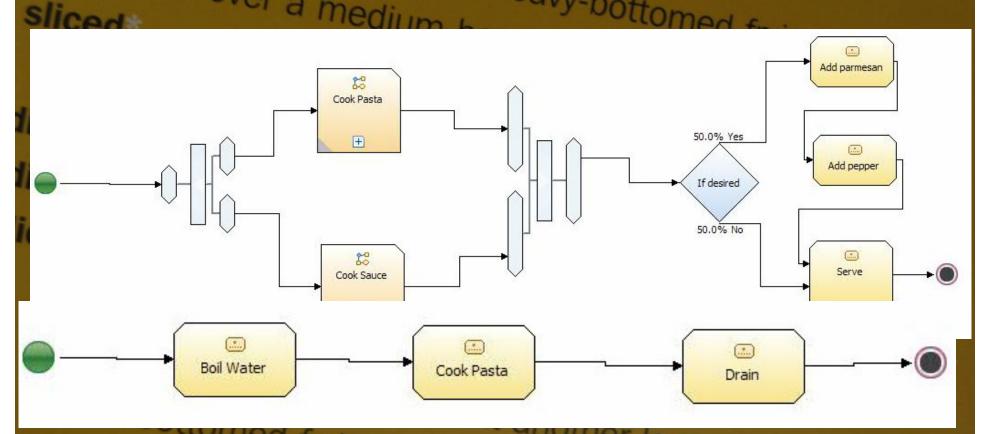

## Sound black pepper PREPARING THE SAUCE BASE cubes SOMA Identification 1. Place a large, heavy-bottomed fr Top Down - BPM medium sliced\* 00 Fry Onions Brown Mince Heat Oil $\overline{\pm}$ Combine Prepare Sofritto Prepare Tomato Base Dail over a low heat for 5 minutes. Mince the ga

### Sound black pepper PREPARING THE SAUCE BASE cubes SOMA Identification 1. Place a large, heavy-bottomed frying Top Down BPM medium heat s sliced\* Chop onions Chop carrots Heat Oil Soften Chop Add herbs Simmer frying pan over a low heat for 5 large, heavyminutes. Mince the garl