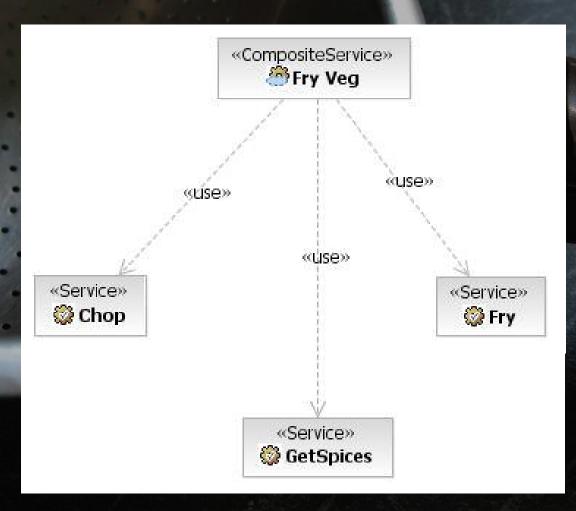

rge, heavy-bottome Top Down BPM mediu



frying pan over a low heat for 5 large, heavyminutes. Mince the garl

## Sound black pepper PREPARING THE SAUCE BASE cubes SOMA Identification 1. Place a large, heavy-bottomed fr Top Down - BPM medium sliced\* 00 Fry Onions Brown Mince Heat Oil $\overline{\pm}$ Combine Prepare Sofritto Prepare Tomato Base Dail over a low heat for 5 minutes. Mince the ga

### Sound black pepper PREPARING THE SAUCE BASE cubes SOMA Identification 1. Place a large, heavy-bottomed frying Top Down BPM medium heat s sliced\* Chop onions Chop carrots Heat Oil Soften Chop Add herbs Simmer frying pan over a low heat for 5 large, heavyminutes. Mince the garl















## SOMA Identification -> Specification



# SOMA Identification -> Specification

#### **Litmus Test**





## **SOMA Specification**

```
<?xml version="1.0" encoding="UTF-8"?>
Messages
                 2
                        <!--Sample XML file generated by XMLSpy v2007 sp2 (http://www.altova.com)-->
                 3
                      <chop:ChopRequest ...>
                          <ltem>
                            <Name>CARROT</Name>
                            <Category>VEG</Category>
                            <Amount>
                               <Measure System="METRIC">
                                 <Amount>450</Amount>
                                 <Unit>q</Unit>
                10
                11
                              </Measure>
                12
                               <Measure System="IMPERIAL">
                13