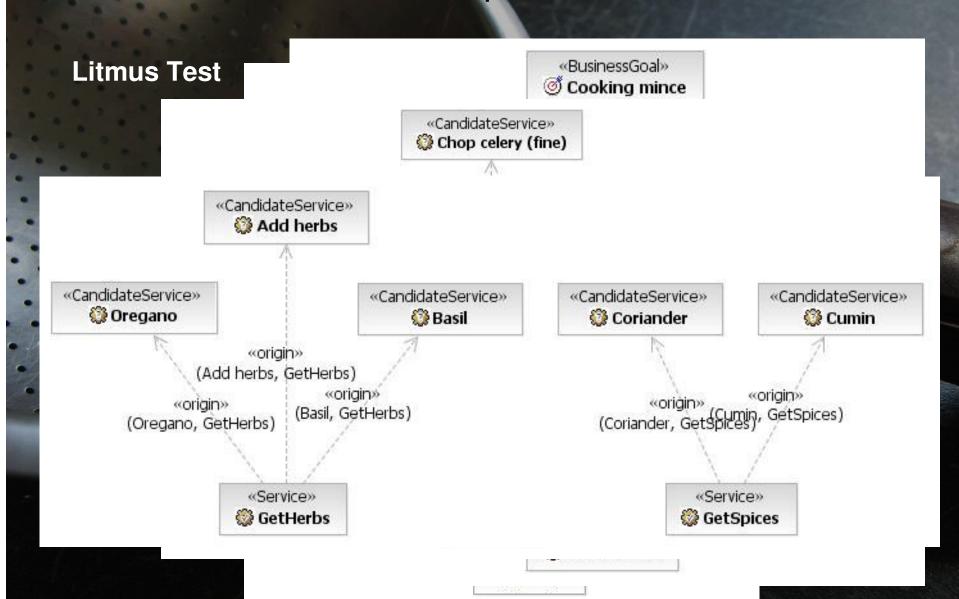

REPARING THE SAUCE BASE cubes SOMA Identification

1. Place a large, heavy-bottome Top Down BPM mediu



frying pan over a low heat for 5 large, heavyminutes. Mince the garl

## Sound black pepper PREPARING THE SAUCE BASE cubes SOMA Identification 1. Place a large, heavy-bottomed fr Top Down - BPM medium sliced\* 00 Fry Onions Brown Mince Heat Oil $\overline{\pm}$ Combine Prepare Sofritto Prepare Tomato Base Dail over a low heat for 5 minutes. Mince the ga

### Sound black pepper PREPARING THE SAUCE BASE cubes SOMA Identification 1. Place a large, heavy-bottomed frying Top Down BPM medium heat s sliced\* Chop onions Chop carrots Heat Oil Soften Chop Add herbs Simmer frying pan over a low heat for 5 large, heavyminutes. Mince the garl















## SOMA Identification -> Specification



# SOMA Identification -> Specification

#### **Litmus Test**





## **SOMA Specification**

```
<?xml version="1.0" encoding="UTF-8"?>
Messages
                 2
                        <!--Sample XML file generated by XMLSpy v2007 sp2 (http://www.altova.com)-->
                 3
                      <chop:ChopRequest ...>
                          <ltem>
                            <Name>CARROT</Name>
                            <Category>VEG</Category>
                            <Amount>
                               <Measure System="METRIC">
                                 <Amount>450</Amount>
                                 <Unit>q</Unit>
                10
                11
                              </Measure>
                12
                               <Measure S