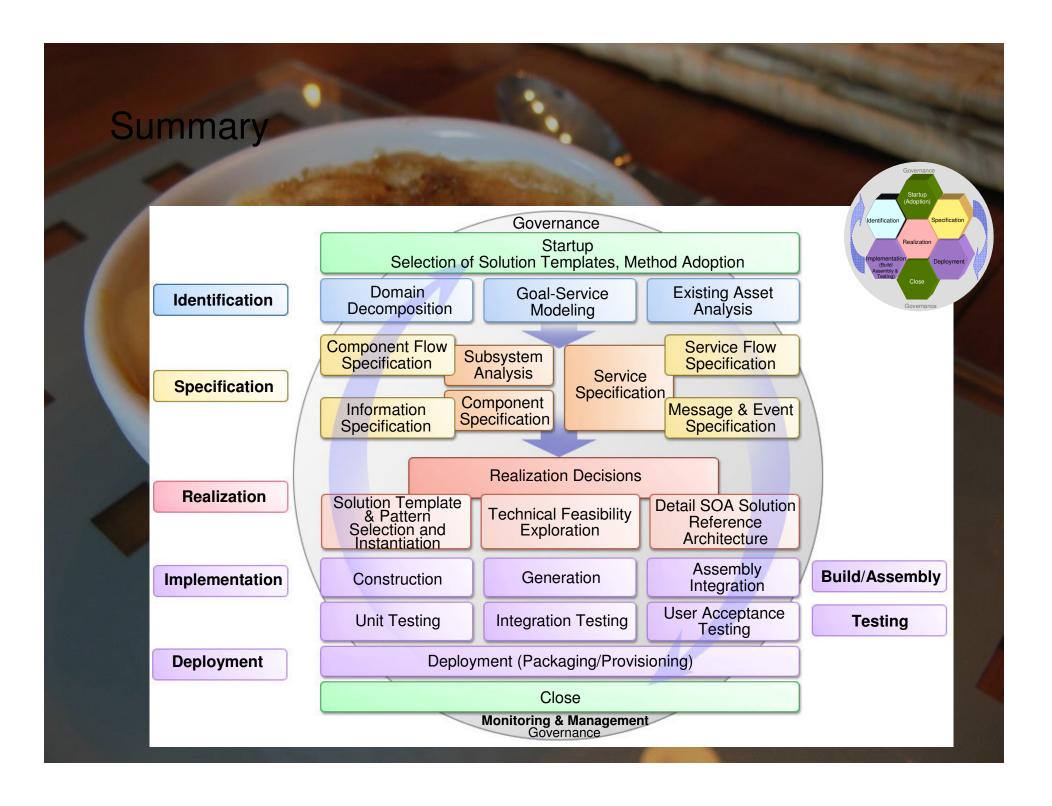

10
                11
                              </Measure>
                12
                               <Measure System="IMPERIAL">
                13
                                 <Amount>1</Amount>
                14
                                 <Unit>lb</Unit>
                15
                               </Measure>
                16
                            </Amount>
                17
                          </ltem>
                18
                          <Style>
                19
                            <Style>JULIENNE</Style>
                20
                            <Granularity>COARSE</Granularity>
                21
                          </Style>
                22
                        </chop:ChopRequest>
```