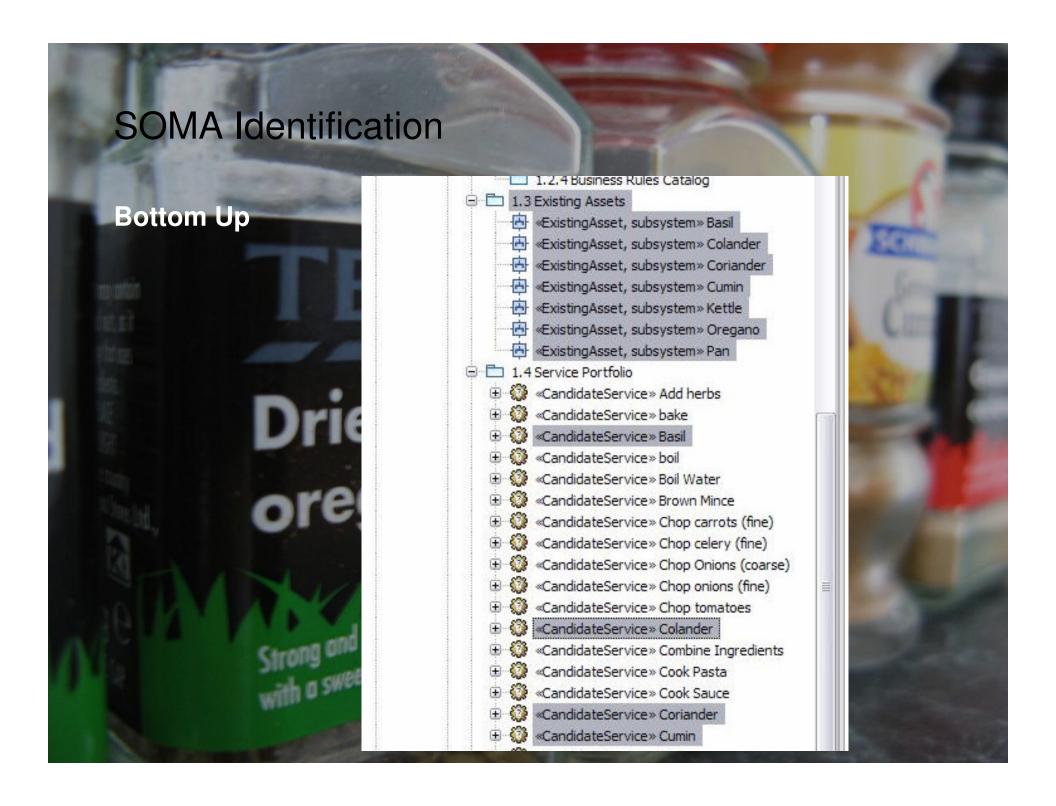

# Sound black pepper

PREPARING THE SAUCE BASE cubes SOMA Identification

1. Place a large, heavy-bottome Top Down BPM mediu

frying pan over a low heat for 5 large, heavyminutes. Mince the garl

## Sound black pepper PREPARING THE SAUCE BASE cubes SOMA Identification 1. Place a large, heavy-bottomed fr Top Down - BPM medium sliced\* 00 Fry Onions Brown Mince Heat Oil $\overline{\pm}$ Combine Prepare Sofritto Prepare Tomato Base Dail over a low heat for 5 minutes. Mince the ga

### Sound black pepper PREPARING THE SAUCE BASE cubes SOMA Identification 1. Place a large, heavy-bottomed frying Top Down BPM medium heat s sliced\* Chop onions Chop carrots Heat Oil Soften Chop Add herbs Simmer frying pan over a low heat for 5 large, heavyminutes. Mince the garl