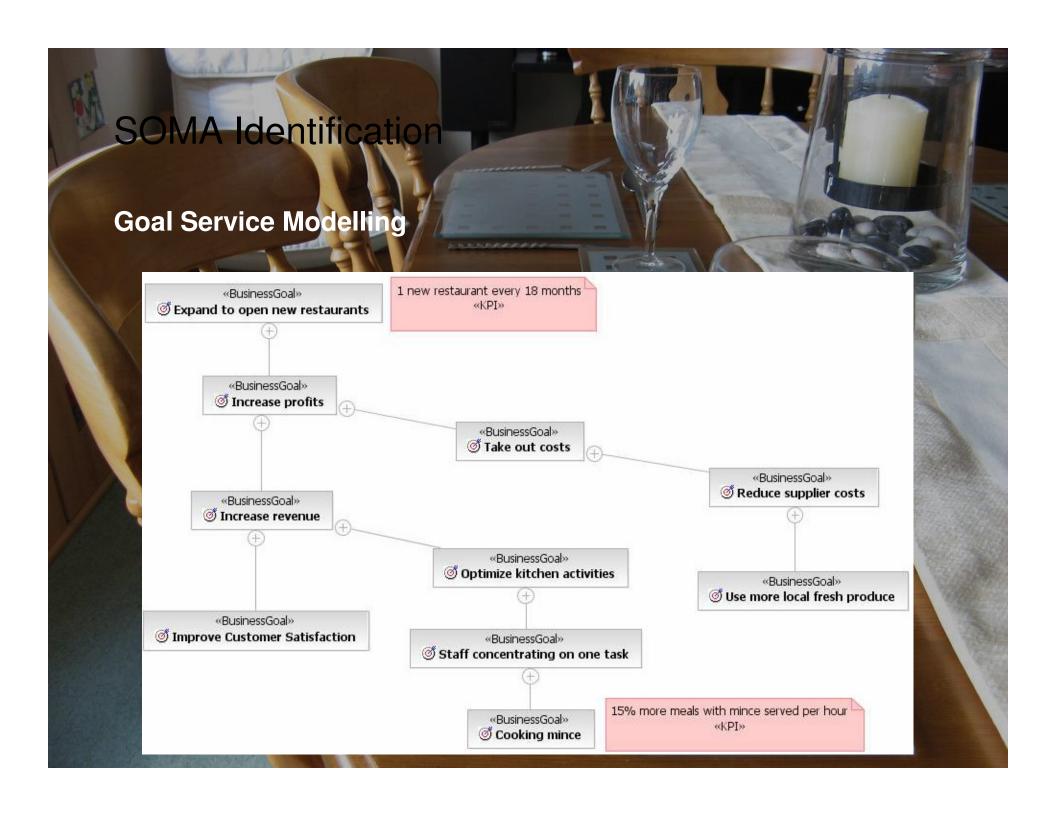

# Sound black pepper

PREPARING THE SAUCE BASE cubes SOMA Identification

1. Place a large, heavy-bottome Top Down BPM mediu

frying pan over a low heat for 5 large, heavyminutes. Mince the garl

## Sound black pepper PREPARING THE SAUCE BASE cubes SOMA Identification 1. Place a large, heavy-bottomed fr Top Down - BPM medium sliced\* 00 Fry Onions Brown Mince Heat Oil $\overline{\pm}$ Combine Prepare Sofritto Prepare Tomato Base Dail over a low heat for 5 minutes. Mince the ga

### Sound black pepper PREPARING THE SAUCE BASE cubes SOMA Identification 1. Place a large, heavy-bottomed frying Top Down BPM medium heat s sliced\* Chop onions Chop carrots Heat Oil Soften Chop Add herbs Simmer frying pan over a low heat for 5 large, heavyminutes. Mince the garl