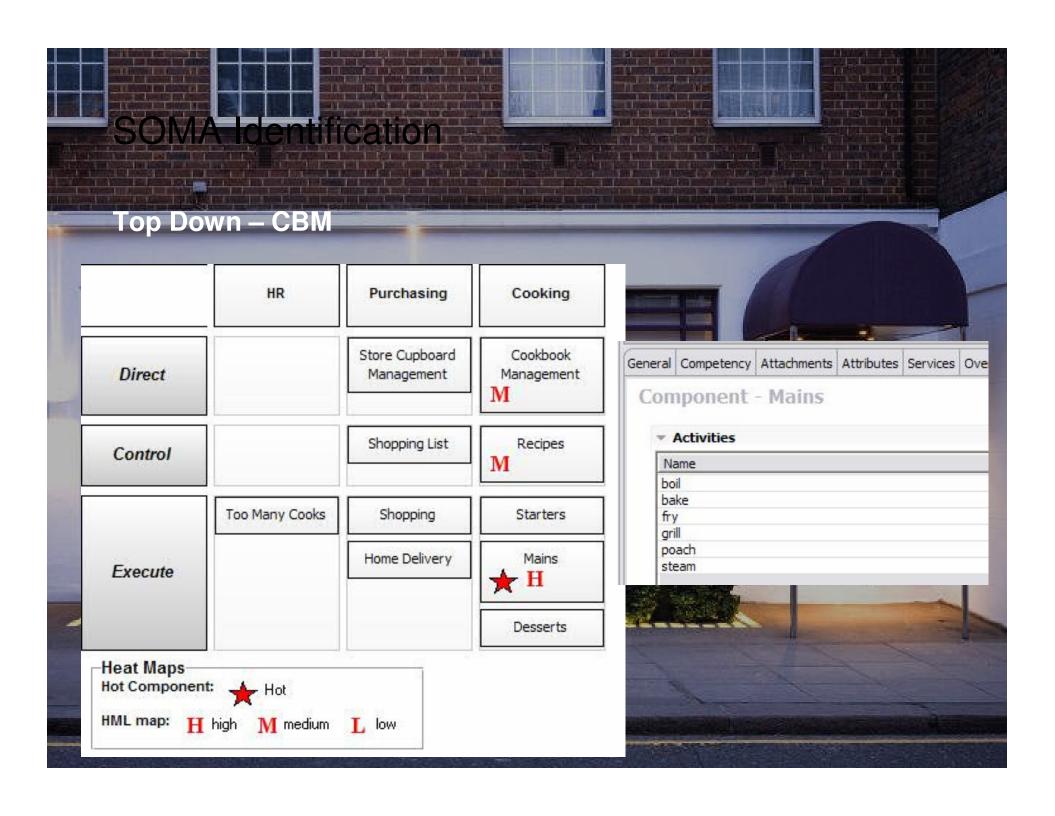

# Sound black pepper

PREPARING THE SAUCE BASE cubes SOMA Identification

1. Place a large, heavy-bottome Top Down BPM mediu

frying pan over a low heat for 5 large, heavyminutes. Mince the garl

## Sound black pepper PREPARING THE SAUCE BASE cubes SOMA Identification 1. Place a large, heavy-bottomed fr Top Down - BPM medium sliced\* 00 Fry Onions Brown Mince Heat Oil $\overline{\pm}$ Combine Prepare Sofritto Prepare Tomato Base Dail over a low heat for 5 minutes. Mince the ga