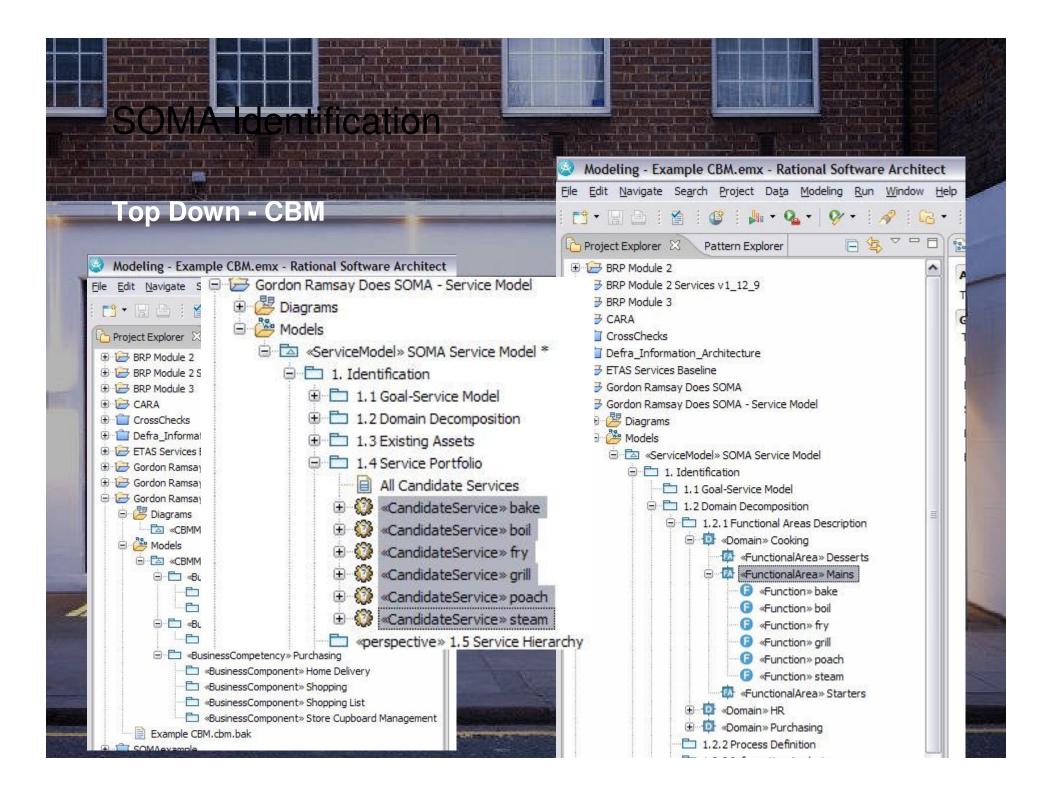

# Sound black pepper

PREPARING THE SAUCE BASE cubes SOMA Identification

1. Place a large, heavy-bottome Top Down BPM mediu

frying pan over a low heat for 5 large, heavyminutes. Mince the garl

## Sound black pepper PREPARING THE SAUCE BASE cubes SOMA Identification 1. Place a large, heavy-bottomed fr Top Down - BPM medium sliced\* 00 Fry Onions Brown Mince Heat Oil $\overline{\pm}$ Combine Prepare Sofritto Prepare Tomato Base Dail over a low heat for 5 minutes. Mince the ga