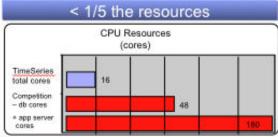

#### Time-based Sensor Data Processing

... with significantly simpler management using a single node system