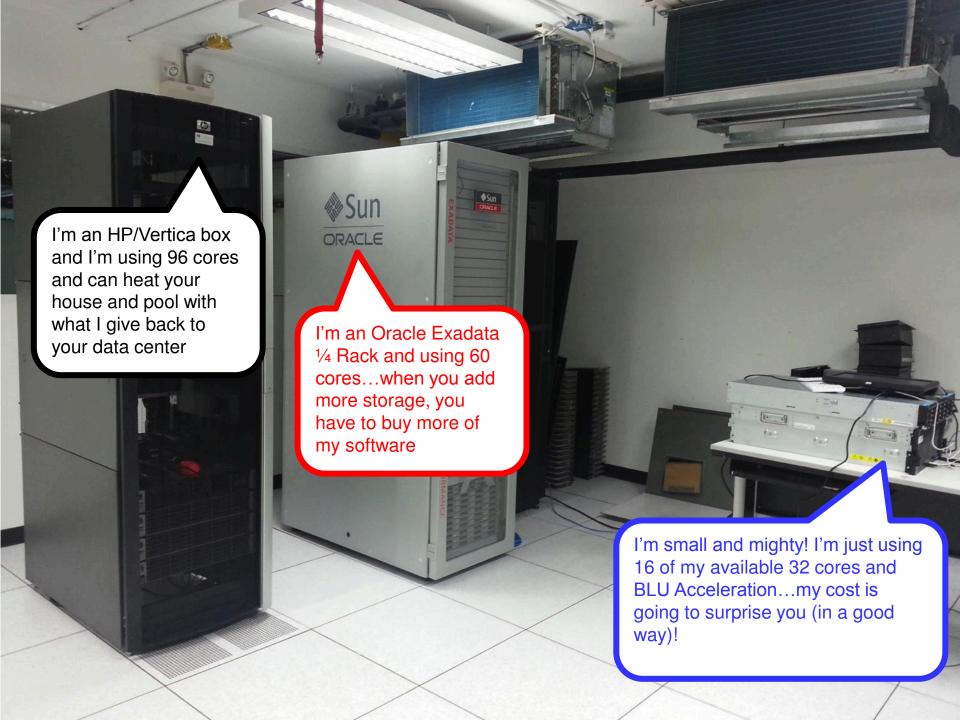

## **Data Management in Action**

50%

Reduction in data management costs

60%

Cut in storage requirements – \$1M

\$1M

Saved in software and storage costs

30%

Reduction in heating costs

– 8k tonnes less of CO2

1500X

Faster queries: 11 hours to 26 seconds