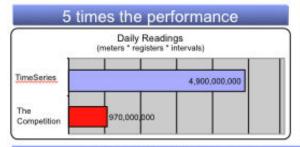

#### Time-based Sensor Data Processing

... with significantly simpler management using a single node system