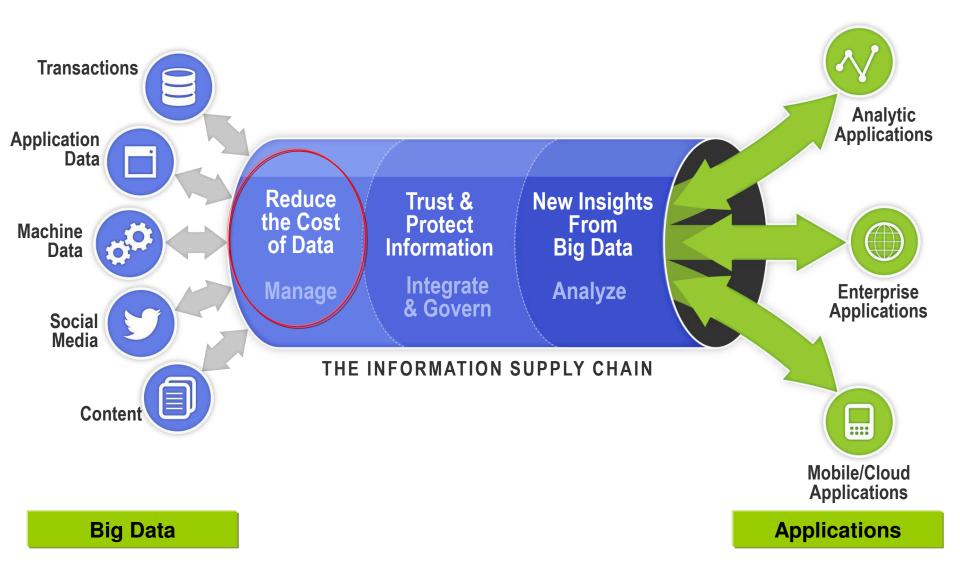

# An integrated and holistic approach to harnessing big data

# IBM Data Management: Reduce the cost of data

We need to improve efficiency...

Only 1 in 5 organizations allocate more than 50% of IT budget to new projects\*

\* 2012 IBM Global Data Center Study

...to deliver improved outcomes

# Proven expertise and innovation that drive faster results

Gain results within 30 days or less

Get started on any information challenge and grow

Reduce the Cost of Data, Trust and Protect Information, New Insights from Big Data