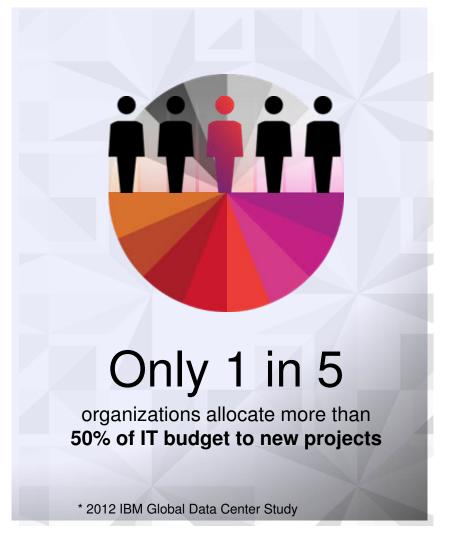

# IBM Data Management: Reduce the cost of data

We need to improve efficiency...

Only 1 in 5 organizations allocate more than 50% of IT budget to new projects\*

\* 2012 IBM Global Data Center Study

...to deliver improved outcomes