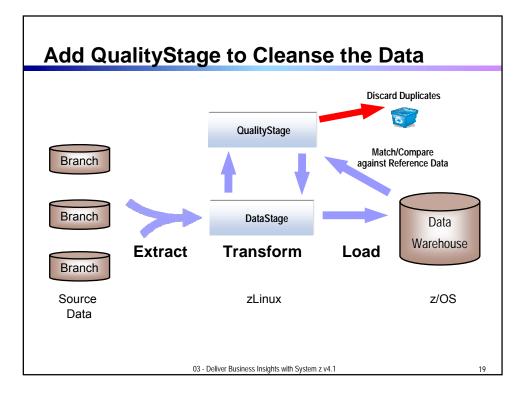

and structures across different systems 416 Columbus Suite #2, Suffolk County 02116 Data surprises in individual I DBA Lime Cons. Iams & Co. C/O Bill Vatl Provident State 12 10 Telephone 228-02-1975 6173380300 025-37-1888 415-392-2000 34-2671434 3380321 508-466-1200 Orlando J Smith DBA Lim Will<u>iams & Co</u> fields Data misplaced in the data base ASSY DRILL 4 HOLE USE 51868A HEXBOLT 1/4 IN Information buried in free-ASSEMBY, USE 5J868-A HEX BOLT .25" - DRILL F form fields LES, SECURE W/KL2301 RIVETS (10 Data myopia RS232 Cable 6' M-F Cands Lack of consistent identifiers inhibit a single view 6 ft. Cable Male-F, RS232 #87951 C&SUCH6 Male/Female 25 PIN 6 Foot Cable The redundancy nightmare Duplicate records with a lack of standards 03 - Deliver Business Insights with System z v4.1 16