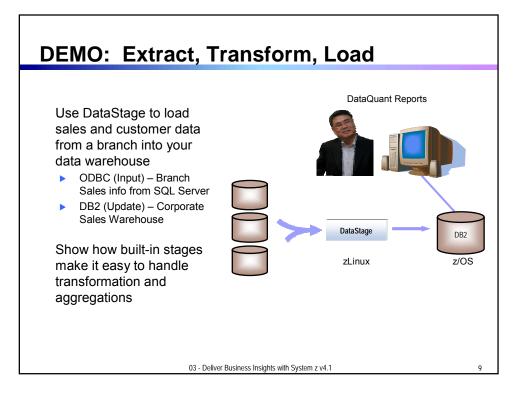

### IBM Information Server for System z Can Load Your Data Warehouse









# BlueCross BlueShield of Tennessee

### Challenge of Tennessee In order to compete effectively for new plans for better health. plans for a better life.™ business in the complex healthcare market, BCBST needed to differentiate itself from **Business Benefits** competitors with targeted offerings Improved customer and provider They needed a single view of information satisfaction by enabling them to run across their multiple LOBs with business their own analytics and better manage intelligence capabilities their healthcare costs. Solution BCBST is using IBM Information Server with IBM DB2 to profile, transform, and load data to their enterprise data warehouse The solution also provides intelligent search capabilities for unstructured data using IBM OmniFind and IBM DB2 Content Manager 03