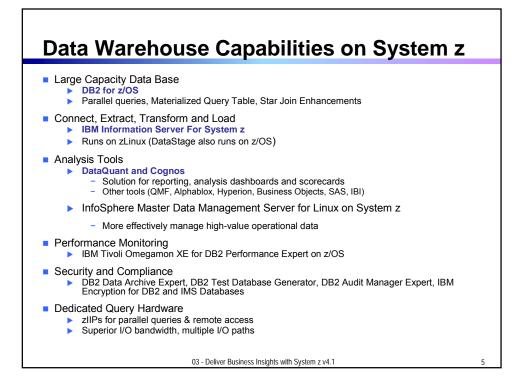

### IBM Information Server for System z Can Load Your Data Warehouse

## IBM Information Server for System z Can Load Your Data Warehouse