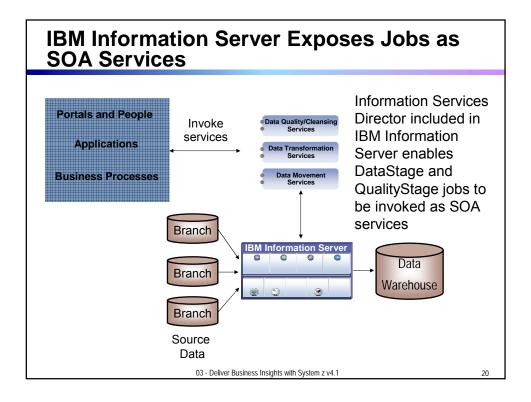

d structures across different systems 416 Columbus Suite #2, Suffolk County 02116 Data surprises in individual I DBA Lime Cons. Iams & Co. C/O Bill Vatl Provident State 12 10 Telephone 228-02-1975 6173380300 025-37-1888 415-392-2000 34-2671434 3380321 508-466-1200 Orlando J Smith DBA Lim Will<u>iams & Co</u> fields Data misplaced in the data base ASSY DRILL 4 HOLE USE 51868A HEXBOLT 1/4 IN Information buried in free-ASSEMBY, USE 5J868-A HEX BOLT .25" - DRILL F form fields LES, SECURE W/KL2301 RIVETS (10 Data myopia RS232 Cable 6' M-F Cands Lack of consistent identifiers inhibit a single view 6 ft. Cable Male-F, RS232 #87951 C&SUCH6 Male/Female 25 PIN 6 Foot Cable The redundancy nightmare Duplicate records with a lack of standards 03 - Deliver Business Insights with System z v4.1 16