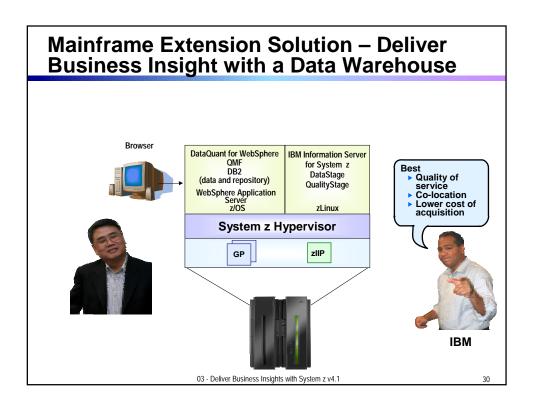

oss different systems 416 Columbus Suite #2, Suffolk County 02116 Data surprises in individual I DBA Lime Cons. Iams & Co. C/O Bill Vatl Provident State 12 10 Telephone 228-02-1975 6173380300 025-37-1888 415-392-2000 34-2671434 3380321 508-466-1200 Orlando J Smith DBA Lim Will<u>iams & Co</u> fields Data misplaced in the data base ASSY DRILL 4 HOLE USE 51868A HEXBOLT 1/4 IN Information buried in free-ASSEMBY, USE 5J868-A HEX BOLT .25" - DRILL F form fields LES, SECURE W/KL2301 RIVETS (10 Data myopia RS232 Cable 6' M-F Cands Lack of consistent identifiers inhibit a single view 6 ft. Cable Male-F, RS232 #87951 C&SUCH6 Male/Female 25 PIN 6 Foot Cable The redundancy nightmare Duplicate records with a lack of standards 03 - Deliver Business Insights with System z v4.1 16