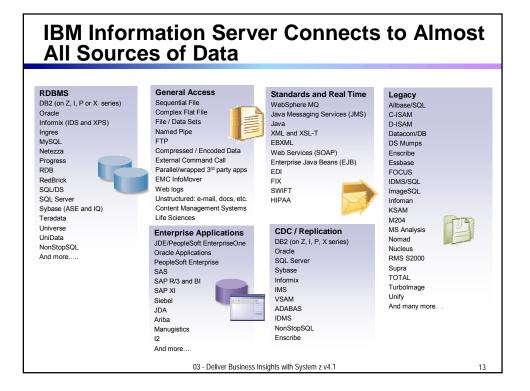

### IBM Information Server for System z Can Load Your Data Warehouse

## IBM Information Server for System z Can Load Your Data Warehouse