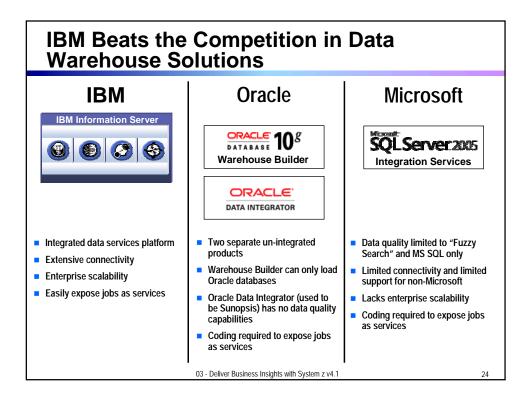

ructures across different systems 416 Columbus Suite #2, Suffolk County 02116 Data surprises in individual I DBA Lime Cons. Iams & Co. C/O Bill Vatl Provident State 12 10 Telephone 228-02-1975 6173380300 025-37-1888 415-392-2000 34-2671434 3380321 508-466-1200 Orlando J Smith DBA Lim Will<u>iams & Co</u> fields Data misplaced in the data base ASSY DRILL 4 HOLE USE 51868A HEXBOLT 1/4 IN Information buried in free-ASSEMBY, USE 5J868-A HEX BOLT .25" - DRILL F form fields LES, SECURE W/KL2301 RIVETS (10 Data myopia RS232 Cable 6' M-F Cands Lack of consistent identifiers inhibit a single view 6 ft. Cable Male-F, RS232 #87951 C&SUCH6 Male/Female 25 PIN 6 Foot Cable The redundancy nightmare Duplicate records with a lack of standards 03 - Deliver Business Insights with System z v4.1 16