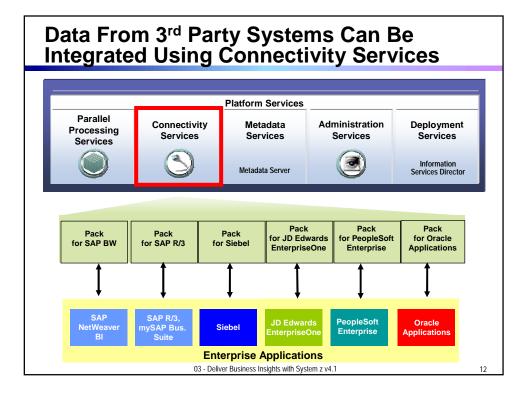

### IBM Information Server for System z Can Load Your Data Warehouse

## IBM Information Server for System z Can Load Your Data Warehouse