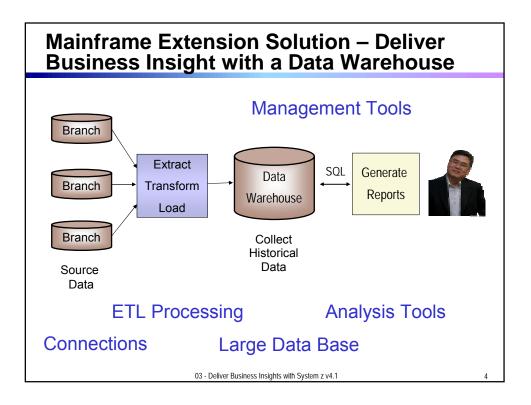

### IBM Information Server for System z Can Load Your Data Warehouse

## IBM Information Server for System z Can Load Your Data Warehouse