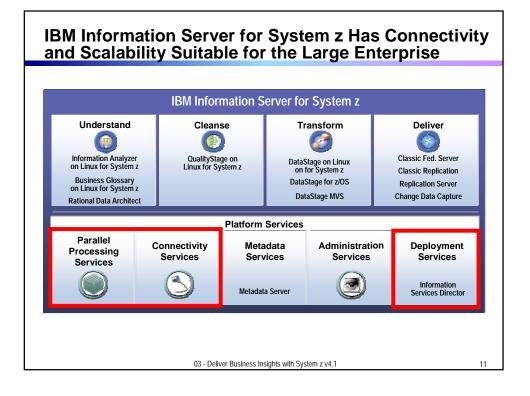

### IBM Information Server for System z Can Load Your Data Warehouse

## IBM Information Server for System z Can Load Your Data Warehouse