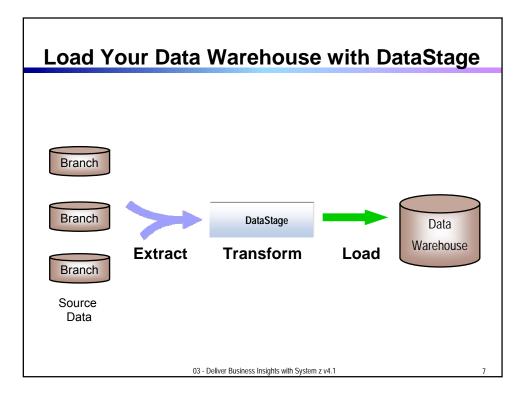

### IBM Information Server for System z Can Load Your Data Warehouse









# BlueCross BlueShield of Tennessee

### Challenge of Tennessee In order to compete effectively for new plans for better health. plans for a better life.™ business in the complex healthcare market, BCBST needed to differentiate itself from **Business Benefits** competitors with targeted offerings Improved customer and provider They needed a single view of information satisfaction by enabling them to run across their multiple LOBs with business their own analytics and better manage intelligence capabilities their healthcare costs. Solution BCBST is using IBM Information Server with IBM DB2 to profile, transform, and load data to their enterprise data warehouse The solution also provides intelligent search capabilities for unstructured data using IBM OmniFind and IBM DB2 Content Manage