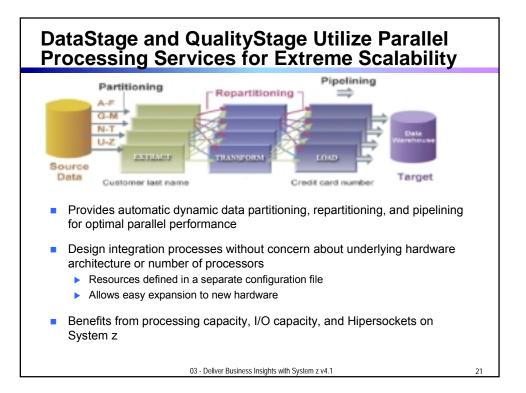

structures across different systems 416 Columbus Suite #2, Suffolk County 02116 Data surprises in individual I DBA Lime Cons. Iams & Co. C/O Bill Vatl Provident State 12 10 Telephone 228-02-1975 6173380300 025-37-1888 415-392-2000 34-2671434 3380321 508-466-1200 Orlando J Smith DBA Lim Will<u>iams & Co</u> fields Data misplaced in the data base ASSY DRILL 4 HOLE USE 51868A HEXBOLT 1/4 IN Information buried in free-ASSEMBY, USE 5J868-A HEX BOLT .25" - DRILL F form fields LES, SECURE W/KL2301 RIVETS (10 Data myopia RS232 Cable 6' M-F Cands Lack of consistent identifiers inhibit a single view 6 ft. Cable Male-F, RS232 #87951 C&SUCH6 Male/Female 25 PIN 6 Foot Cable The redundancy nightmare Duplicate records with a lack of standards 03 - Deliver Business Insights with System z v4.1 16