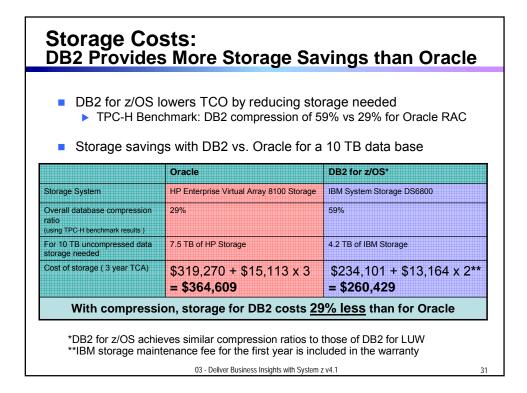

s different systems 416 Columbus Suite #2, Suffolk County 02116 Data surprises in individual I DBA Lime Cons. Iams & Co. C/O Bill Vatl Provident State 12 10 Telephone 228-02-1975 6173380300 025-37-1888 415-392-2000 34-2671434 3380321 508-466-1200 Orlando J Smith DBA Lim Will<u>iams & Co</u> fields Data misplaced in the data base ASSY DRILL 4 HOLE USE 51868A HEXBOLT 1/4 IN Information buried in free-ASSEMBY, USE 5J868-A HEX BOLT .25" - DRILL F form fields LES, SECURE W/KL2301 RIVETS (10 Data myopia RS232 Cable 6' M-F Cands Lack of consistent identifiers inhibit a single view 6 ft. Cable Male-F, RS232 #87951 C&SUCH6 Male/Female 25 PIN 6 Foot Cable The redundancy nightmare Duplicate records with a lack of standards 03 - Deliver Business Insights with System z v4.1 16