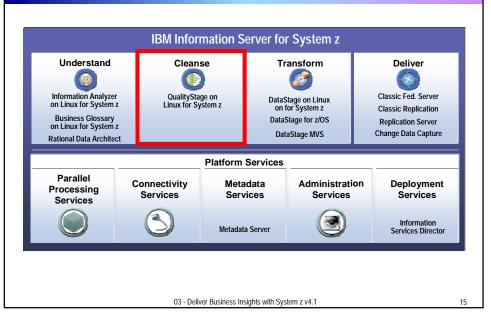

. plans for a better life.™ business in the complex healthcare market, BCBST needed to differentiate itself from **Business Benefits** competitors with targeted offerings Improved customer and provider They needed a single view of information satisfaction by enabling them to run across their multiple LOBs with business their own analytics and better manage intelligence capabilities their healthcare costs. Solution BCBST is using IBM Information Server with IBM DB2 to profile, transform, and load data to their enterprise data warehouse The solution also provides intelligent search capabilities for unstructured data using IBM OmniFind and IBM DB2 Content Manager 03 - Deliver Business Insights with System z v4.1 10









## IBM Information Server for System z Can Load Your Data Warehouse



#### Why Should I Care About Cleansing Information? Lack of data standards 416 Columbus Ave #2, Boston, Mass 02116 Different formats and structures across different systems 416 Columbus Suite #2, Suffolk County 02116 Data surprises in individual I DBA Lime Cons. Iams & Co. C/O Bill Vatl Provident State 12 10 Telephone 228-02-1975 6173380300 025-37-1888 415-392-2000 34-2671434 3380321 508-466-1200 Orlando J Smith DBA Lim Will<u>iams & Co</u> fields Data misplaced in the data base ASSY DRILL 4 HOLE USE 51868A HEXBOLT 1/4 IN Information buried in free-ASSEMBY, USE 5J868-A HEX BOLT .25" - DRILL F form fields LES, SECURE W/KL2301 RIVETS (10 Data myopia RS232 Cable 6' M-F Cands Lack of consistent identifiers inhibit a single view 6 ft. Cable Male-F, RS232 #87951 C&SUCH6 Male/Female 25 PIN 6 Fo