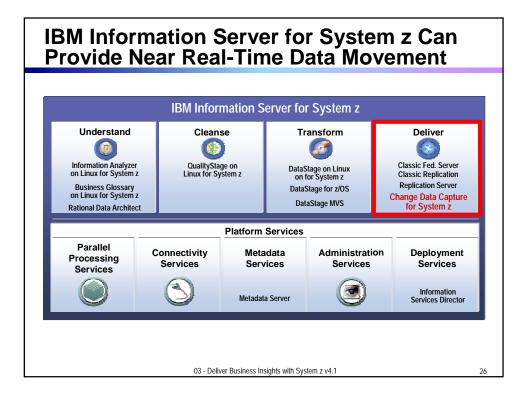

ures across different systems 416 Columbus Suite #2, Suffolk County 02116 Data surprises in individual I DBA Lime Cons. Iams & Co. C/O Bill Vatl Provident State 12 10 Telephone 228-02-1975 6173380300 025-37-1888 415-392-2000 34-2671434 3380321 508-466-1200 Orlando J Smith DBA Lim Will<u>iams & Co</u> fields Data misplaced in the data base ASSY DRILL 4 HOLE USE 51868A HEXBOLT 1/4 IN Information buried in free-ASSEMBY, USE 5J868-A HEX BOLT .25" - DRILL F form fields LES, SECURE W/KL2301 RIVETS (10 Data myopia RS232 Cable 6' M-F Cands Lack of consistent identifiers inhibit a single view 6 ft. Cable Male-F, RS232 #87951 C&SUCH6 Male/Female 25 PIN 6 Foot Cable The redundancy nightmare Duplicate records with a lack of standards 03 - Deliver Business Insights with System z v4.1 16