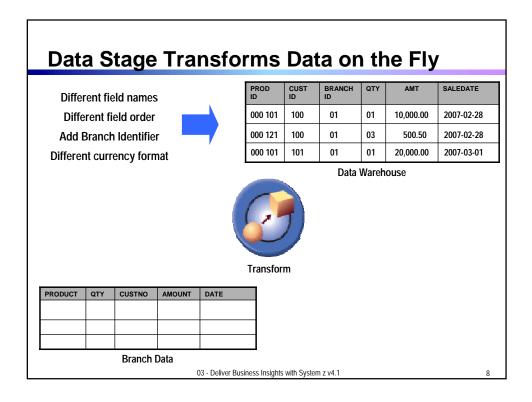

### IBM Information Server for System z Can Load Your Data Warehouse









# BlueCross BlueShield of Tennessee

### Challenge of Tennessee In order to compete effectively for new plans for better health. plans for a better life.™ business in the complex healthcare market, BCBST needed to differentiate itself from **Business Benefits** competitors with targeted offerings Improved customer and provider They needed a single view of information satisfaction by enabling them to run across their multiple LOBs with business their own analytics and better manage intelligence capabilities their healthcare costs. Solution BCBST is using IBM Information Server with IBM DB2 to profile, transform, and load data to their enterprise data warehouse The solution also provides intelligent search capabilities for unstructured data using IBM OmniFind and IBM DB2 Content Manager