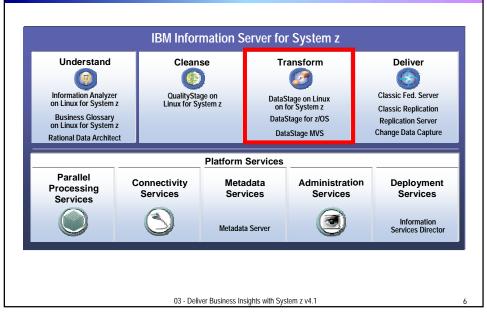

### IBM Information Server for System z Can Load Your Data Warehouse









# BlueCross BlueShield of Tennessee

### Challenge of Tennessee In order to compete effectively for new plans for better health. plans for a better life.™ business in the complex healthcare market, BCBST needed to differentiate itself from **Business Benefits** competitors with targeted offerings Improved customer and provider They needed a single view of information satisfaction by enabling them to run across their multiple LOBs with business their own analytics and better manage intelligence capabilities their healthcare costs. Solution BCBST is using IBM Information Server with IBM DB2 to profile, transform, and load data to their enterprise data warehouse The solution also provides intelligent search capabilities for unstructured data using IBM OmniFind and IBM DB2 Content Mana