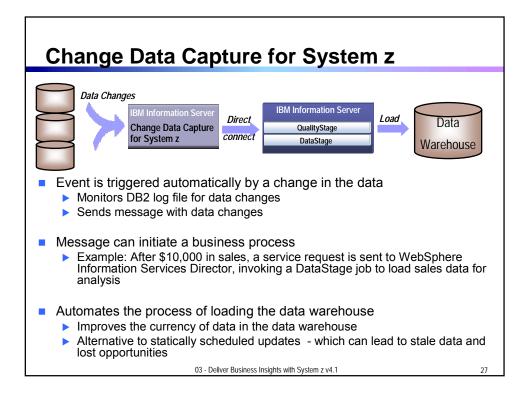

es across different systems 416 Columbus Suite #2, Suffolk County 02116 Data surprises in individual I DBA Lime Cons. Iams & Co. C/O Bill Vatl Provident State 12 10 Telephone 228-02-1975 6173380300 025-37-1888 415-392-2000 34-2671434 3380321 508-466-1200 Orlando J Smith DBA Lim Will<u>iams & Co</u> fields Data misplaced in the data base ASSY DRILL 4 HOLE USE 51868A HEXBOLT 1/4 IN Information buried in free-ASSEMBY, USE 5J868-A HEX BOLT .25" - DRILL F form fields LES, SECURE W/KL2301 RIVETS (10 Data myopia RS232 Cable 6' M-F Cands Lack of consistent identifiers inhibit a single view 6 ft. Cable Male-F, RS232 #87951 C&SUCH6 Male/Female 25 PIN 6 Foot Cable The redundancy nightmare Duplicate records with a lack of standards 03 - Deliver Business Insights with System z v4.1 16