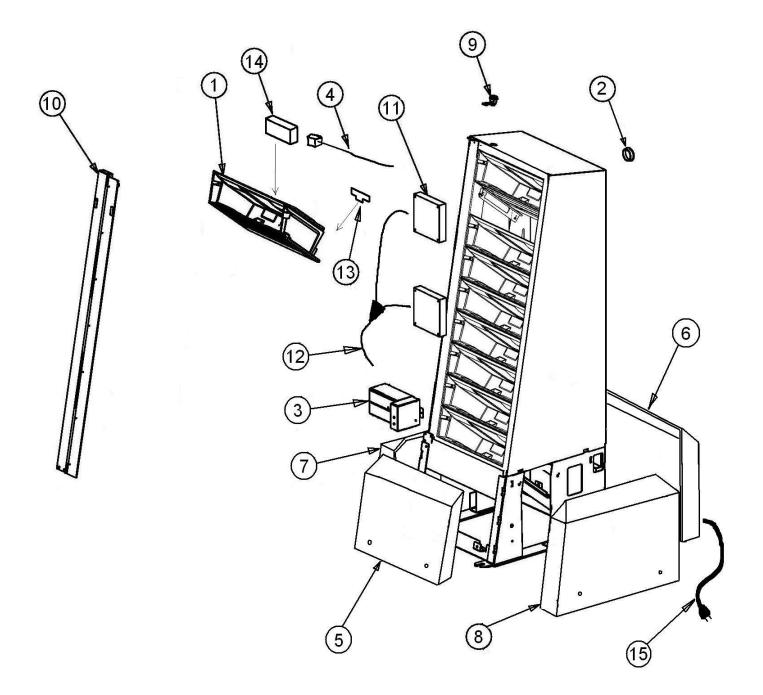

IBM 7055 Charging Rack Parts Catalog Version: June 13, 2006 IBM P/N 65P6397

| Index | Part<br>Number | Units | Description                                                                                        |
|-------|----------------|-------|----------------------------------------------------------------------------------------------------|
| 1     | 65P6362        | 9     | Sleeve (Plastic and fasteners only - does NOT include circuit card, AC power adapter, or AC cable) |
| 2     | 65P6363        | 1     | Kit, misc hardware (includes sampling of all fasteners and plastic plug)                           |
| 3     | 65P6364        | 1     | Power distribution unit (includes fasteners)                                                       |
| 4     | 65P6365        | 9     | AC cable (for AC power adapter in sleeve ASM)                                                      |
| 5     | 65P6366        | 1     | Bumper, front, red color (includes fasteners)                                                      |
|       | 65P6374        | 1     | Bumper, front, port red (maroon) color (includes fasteners)                                        |
| 6     | 65P6367        | 1     | Bumper, rear, red color (includes fasteners)                                                       |
|       | 65P6375        | 1     | Bumper, rear, port red (maroon) color (includes fasteners)                                         |
| 7     | 65P6368        | 1     | Bumper, left, red color (includes fasteners)                                                       |
|       | 65P6376        | 1     | Bumper, left, port red (maroon) color (includes fasteners)                                         |
| 8     | 65P6369        | 1     | Bumper, right, red color (includes fasteners)                                                      |
|       | 65P6377        | 1     | Bumper, right, port red (maroon) color (includes fasteners)                                        |
| 9     | 65P6370        | 1     | Key lock ASM (includes 2 keys and fasteners)                                                       |
| 10    | 65P6371        | 1     | Lock door ASM (includes fasteners)                                                                 |
| 11    | 65P6372        | 2     | AC fan, low voltage (includes safety grill, ground cable and fasteners)                            |
| 12    | 65P6373        | 1     | AC cable ASM (for AC fans)                                                                         |
| 13    | 65P6379        | 9     | Circuit card, sleeve (includes fasteners)                                                          |
| 14    | 93P5015        | 9     | AC power adapter brick (3 wire input, 72 Watt)                                                     |
| 15    | 39M5079        | 1     | AC power cord (US, 4.3 meter)                                                                      |