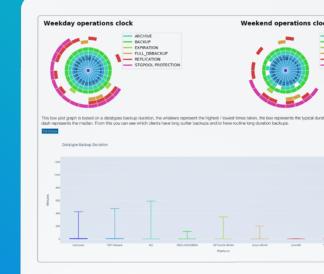

# What's in your IBM Storage Protect Health Check

It's a comprehensive, interactive storage health report.

## **Automated analysis**

Get insights into the health of key areas of your environment.

| Infrastructure                                                                       | Configuration                                                                                                             | Operations                                                     | Performance                                                                  |
|--------------------------------------------------------------------------------------|---------------------------------------------------------------------------------------------------------------------------|----------------------------------------------------------------|------------------------------------------------------------------------------|
| <ul><li>Compute</li><li>Networking</li><li>Disk</li><li>Tape</li><li>Cloud</li></ul> | <ul><li>Policies</li><li>Data retention</li><li>Data reduction</li><li>Data replication</li><li>Task automation</li></ul> | <ul><li>Archiving</li><li>Backup</li><li>Replication</li></ul> | Duration and ingest<br>rates over time for<br>backup, archive<br>and restore |

## **Interactive report**

- See risks and recommendations
- Use data visualisation features
- Provided via the IBM portal
- Read offline in your browser