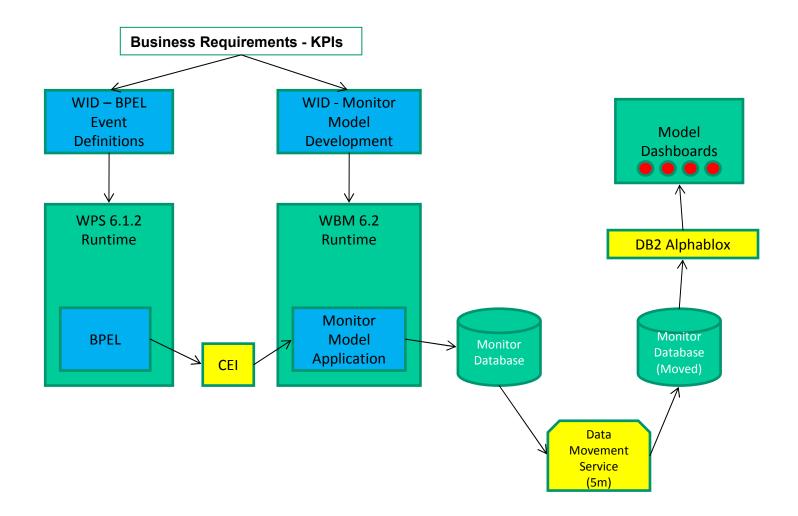

sh Deposit/Withdrawal Project

- Business Activity Monitoring
- Architectural Governance
- Lessons Learned

## BM yazılım 10



### Project Scope – IMS Transaction Consolidations

8 transactions on Legacy system will be mediated as two services through Integration Architecture



Consolidation of common functionalities will improve usability of screens.





### **Project Scope – Page flow**



Vazilim**`10** 



### Value of IA on this Project



# BM yazılım 10

## Agenda



- Introduction
- Business Drivers for Transformation
- Technical Enterprise Architecture
  - Integration Architecture
  - Core Services (Service Development Framework)
- Cash Deposit/Withdrawal Project
- Business Activity Monitoring
- Architectural Governance
- Lessons Learned





### **Monitor Model Development**



25

# BM yazılım 10



### **Dashboards**



## BM yazılım 10

### Dashboards



| EFT Bürecleri •                                                                                                                                                                                                                                                                                                                                                                                                                                                                                                                                                                                                                                                 |