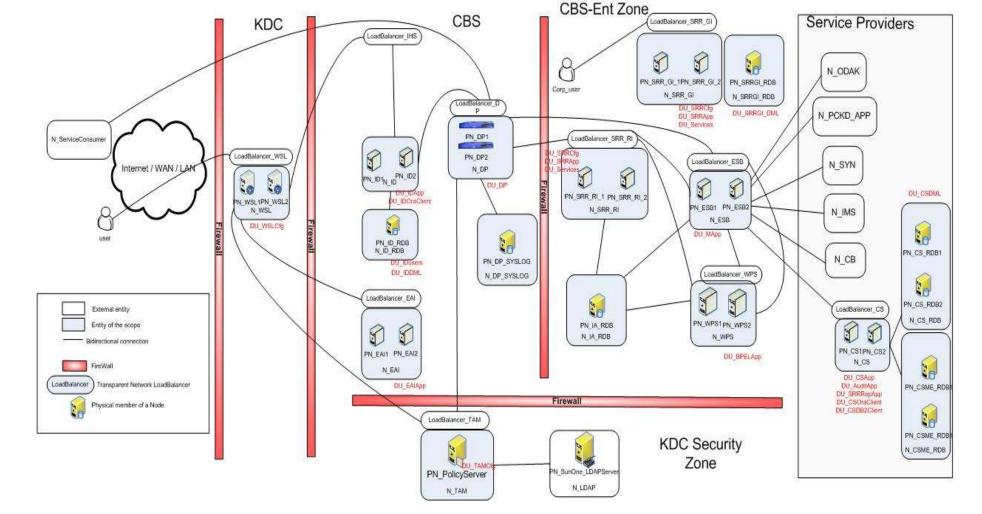

### KAOSTAN FIRSATA

Türkiye'nin Bankası

**Target Architecture – Operational Topology** 

#### BA9 Bu slayta gerek var mı? Burak Arık; 19.10.2010