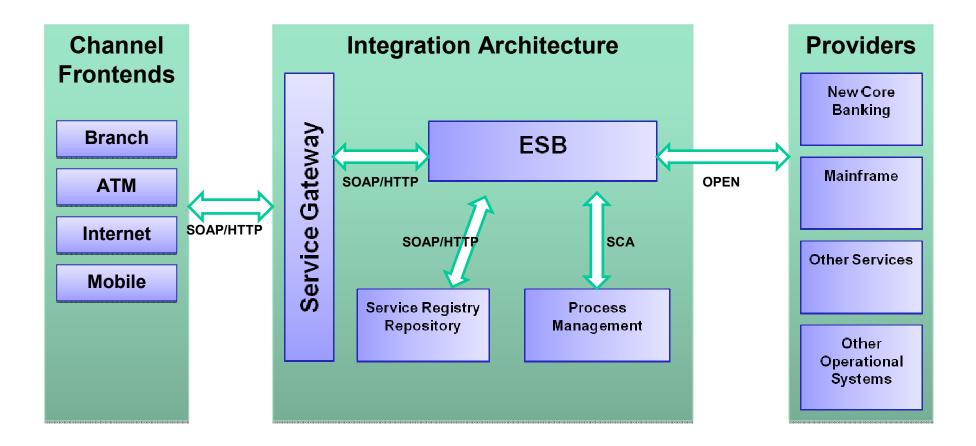

cause having a chaotic IT ecosystem. The purpose of the new target architecture solving all potential problems of this chaotic environment.

BM yazılım 10





### **Key Characteristics of the Target Architecture**



## IBM yazılım 10

#### **BA7** Process Driven Architecture detaylandır.

SOA:An architectural style for the design of business applications in terms of flexible, reusable, loosely coupled service assets. Burak Arik; 19.10.2010

### **Target Architecture – IT Systems View**

🔰 Türkiye'nin Bankası



BA8

Slide 9

#### Frontend application services? Burak Arık; 19.10.2010 BA8

## BM yazılım 10

### KAOSTAN FIRSATA

Türkiye'nin Bankası



**Target Architecture – Operational Topology** 

#### BA9 Bu slayta gerek var mı? Burak Arık; 19.10.2010



### **IA Principal Components**



## BM yazılım 10



### **IA Principal Components**



## BM yazılım 10



### ESB Gateway – Datapower XI50

- Integrated with
  - WSRR to retrieve service contracts and schemas
  - LDAP for authentication
  - TAM for authorization

#### Service Gateway Features

- Security
  - Authentication
    - Can consume LTPA or Username Pasword Tokens
    - LTPA Tokens are propogated to the ESB
  - Authorization
    - A TAM objectspace was created for services/operations
    - Roles are associated with services/operations
    - Datapower verifies that the user is in one of the allowed roles to let the service invocation proceed
- Schema validation
  - Datapower validates all request and response messages against the schema defined in WSRR
  - $\dot{1} \$$  bank headers are also validated against t