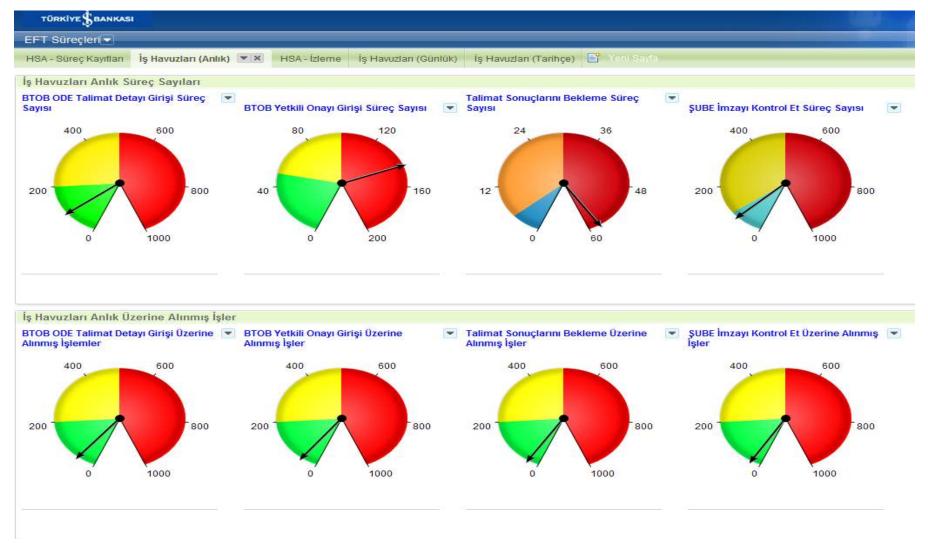

### **Dashboards**

### Dashboards

| EFT Bürecleri •                                                                                                                                                                                                                                                                                                                                                                                                                                                                                                                                                                                                                                                 |                                                                                                                                                                                                                                                                                                                                                                                                                                                                                                                                                                                                                                                                                                     |                                                                                                                      |                                                                                           |                                                                                                                         |             |                                                                                                                                                                                                                                  | IS NUMBER OF                                                                      |
|-----------------------------------------------------------------------------------------------------------------------------------------------------------------------------------------------------------------------------------------------------------------------------------------------------------------------------------------------------------------------------------------------------------------------------------------------------------------------------------------------------------------------------------------------------------------------------------------------------------------------------------------------------------------|-----------------------------------------------------------------------------------------------------------------------------------------------------------------------------------------------------------------------------------------------------------------------------------------------------------------------------------------------------------------------------------------------------------------------------------------------------------------------------------------------------------------------------------------------------------------------------------------------------------------------------------------------------------------------------------------------------|----------------------------------------------------------------------------------------------------------------------|-------------------------------------------------------------------------------------------|-------------------------------------------------------------------------------------------------------------------------|-------------|----------------------------------------------------------------------------------------------------------------------------------------------------------------------------------------------------------------------------------|-----------------------------------------------------------------------------------|
| HSA - Bersiç Kantarı 🔰 İş Hanıstan (Arisis) — HS                                                                                                                                                                                                                                                                                                                                                                                                                                                                                                                                                                                                                | A - Edonna 💌 🗶 - Tiş Havisstan (Gantilik) — İş Havistan (T                                                                                                                                                                                                                                                                                                                                                                                                                                                                                                                                                                                                                                          | antige) (📴 )                                                                                                         |                                                                                           |                                                                                                                         |             | 3                                                                                                                                                                                                                                | Cil Game Et                                                                       |
| limensione                                                                                                                                                                                                                                                                                                                                                                                                                                                                                                                                                                                                                                                      |                                                                                                                                                                                                                                                                                                                                                                                                                                                                                                                                                                                                                                                                                                     |                                                                                                                      |                                                                                           |                                                                                                                         |             |                                                                                                                                                                                                                                  |                                                                                   |
| Doaya Dizante Gonintize Yerimten                                                                                                                                                                                                                                                                                                                                                                                                                                                                                                                                                                                                                                | ron Craffi inarilar Vaulum                                                                                                                                                                                                                                                                                                                                                                                                                                                                                                                                                                                                                                                                          |                                                                                                                      |                                                                                           |                                                                                                                         |             |                                                                                                                                                                                                                                  |                                                                                   |
| B 9 0.0.0                                                                                                                                                                                                                                                                                                                                                                                                                                                                                                                                                                                                                                                       | ?                                                                                                                                                                                                                                                                                                                                                                                                                                                                                                                                                                                                                                                                                                   |                                                                                                                      |                                                                                           |                                                                                                                         |             |                                                                                                                                                                                                                                  |                                                                                   |
|                                                                                                                                                                                                                                                                                                                                                                                                                                                                                                                                                                                                                                                                 |                                                                                                                                                                                                                                                                                                                                                                                                                                                                                                                                                                                                                                                                                                     |                                                                                                                      |                                                                                           |                                                                                                                         |             |                                                                                                                                                                                                                                  |                                                                                   |
| ormilars in + 1½ 15  € Av 🔠<br>reationTime October 💌 Sube Bazinda SL                                                                                                                                                                                                                                                                                                                                                                                                                                                                                                                                                                                            | and the second second second second second second second second second second second second second second second second second second second second second second second second second second second second second second second second second second second second second second second second second second second second second second second second second second second second second second second second second second second second second second second second second second second second second second second second second second second second second second second second second second second second second second second second second second second second second second second se |                                                                                                                      |                                                                                           |                                                                                                                         |             |                                                                                                                                                                                                                                  |                                                                                   |
| 4                                                                                                                                                                                                                                                                                                                                                                                                                                                                                                                                                                                                                                                               |                                                                                                                                                                                                                                                                                                                                                                                                                                                                                                                                                                                                                                                                                                     |                                                                                                                      | Islemin Tamamianma Suresi 14 Inst                                                         | incesCount 11                                                                                                           |             |                                                                                                                                                                                                                                  |                                                                                   |
| 4.524 2.971                                                                                                                                                                                                                                                                                                                                                                                                                                                                                                                                                                                                                                                     | 911 4.441 4.570 3.095                                                                                                                                                                                                                                                                                                                                                                                                                                                                                                                                                                                                                                                                               | 10.111                                                                                                               | Ali tsiumin Tamamianma Suresi 14                                                          | 50288                                                                                                                   |             |                                                                                                                                                                                                                                  | -                                                                                 |
| - 000                                                                                                                                                                                                                                                                                                                                                                                                                                                                                                                                                                                                                                                           | 1 1 1 1                                                                                                                                                                                                                                                                                                                                                                                                                                                                                                                                                                                                                                                                                             | storen 352                                                                                                           | o 14                                                                                      | CHIR                                                                                                                    |             |                                                                                                                                                                                                                                  | alati (tele                                                                       |
| 0-15 30-4                                                                                                                                                                                                                                                                                                                                                                                                                                                                                                                                                                                                                                                       | 5 60-75 >90                                                                                                                                                                                                                                                                                                                                                                                                                                                                                                                                                                                                                                                                                         | 50 and a calisiy or                                                                                                  | 45 14                                                                                     | 22350                                                                                                                   |             |                                                                                                                                                                                                                                  | -                                                                                 |
| 15-50                                                                                                                                                                                                                                                                                                                                                                                                                                                                                                                                                                                                                                                           | 45-60 75-90<br>Islemin Tamamlanma Suresi                                                                                                                                                                                                                                                                                                                                                                                                                                                                                                                                                                                                                                                            | KAPSAM DID                                                                                                           | e0 11                                                                                     | 36040                                                                                                                   |             |                                                                                                                                                                                                                                  |                                                                                   |
|                                                                                                                                                                                                                                                                                                                                                                                                                                                                                                                                                                                                                                                                 |                                                                                                                                                                                                                                                                                                                                                                                                                                                                                                                                                                                                                                                                                                     |                                                                                                                      | AT 197                                                                                    | 200400                                                                                                                  |             |                                                                                                                                                                                                                                  | <u></u>                                                                           |
|                                                                                                                                                                                                                                                                                                                                                                                                                                                                                                                                                                                                                                                                 |                                                                                                                                                                                                                                                                                                                                                                                                                                                                                                                                                                                                                                                                                                     |                                                                                                                      |                                                                                           |                                                                                                                         |             |                                                                                                                                                                                                                                  | _                                                                                 |
| görümümler                                                                                                                                                                                                                                                                                                                                                                                                                                                                                                                                                                                                                                                      |                                                                                                                                                                                                                                                                                                                                                                                                                                                                                                                                                                                                                                                                                                     | ennin winnin Ö                                                                                                       |                                                                                           |                                                                                                                         |             |                                                                                                                                                                                                                                  |                                                                                   |
|                                                                                                                                                                                                                                                                                                                                                                                                                                                                                                                                                                                                                                                                 |                                                                                                                                                                                                                                                                                                                                                                                                                                                                                                                                                                                                                                                                                                     | W Aranacak                                                                                                           | - Sul   - Bi Durumuna Gele                                                                |                                                                                                                         | o ann a cun | 1111 XX -1111                                                                                                                                                                                                                    | _                                                                                 |
| Diga Altar<br>Ane Soreç Namaran Atanan Ralamici                                                                                                                                                                                                                                                                                                                                                                                                                                                                                                                                                                                                                 | BTOB Talimat Detay Grig Havazana Doproe Soail 🔺 8<br>98:30:23                                                                                                                                                                                                                                                                                                                                                                                                                                                                                                                                                                                                                                       | 10010100000                                                                                                          | S.   Durumuna Gete                                                                        |                                                                                                                         |             | CreationTime<br>07 Ekin 2000<br>Çargamta<br>08.29.24                                                                                                                                                                             |                                                                                   |
| Dras Altar<br>Anse Skireç Numurum Atanun Rullunici<br>4221-317ELER 90<br>EFT-07 10.2009 08.29.20                                                                                                                                                                                                                                                                                                                                                                                                                                                                                                                                                                | 9830.23                                                                                                                                                                                                                                                                                                                                                                                                                                                                                                                                                                                                                                                                                             | STCRI Talimat Deby-Giriş Hanuzuna Düşme                                                                              | i [34] i bi Durumuna Gele<br>r Tanthi BTOB'da İşlenini Sonlandrıldığ                      | Saat BTOB'da İşlemin Sordar                                                                                             | *           | 07 Ekin 2000<br>Çarşamba                                                                                                                                                                                                         | • .<br>EFT Instanc                                                                |
| Drga Attar       Anse Storeç Numumun     Atanum Kullunici       4221-817ELER 90     NONE       EFT-07 10.2009 08 29:20     NONE       EFT-107 10.2009 08 29:20     NONE       Statu 10, 10, 2009 08 29:20     NONE                                                                                                                                                                                                                                                                                                                                                                                                                                              | 083023 0<br>083026 1                                                                                                                                                                                                                                                                                                                                                                                                                                                                                                                                                                                                                                                                                | 97678 Talimat Detay Giriş Hanutuna Düşme<br>17 Ekim 2009 Çarşamba                                                    | Taritti BTOB'da İşlemin Sonlandrildiğ<br>Dü 02:20                                         | Saat BTOE'da İştemin Sonlar<br>D7 Exam 2009 Çarşamb                                                                     | · *         | 07 Ekan 2000<br>Çargamba<br>88.26.24<br>07 Ekan 2008<br>Çargamba                                                                                                                                                                 | EFT Instanc<br>_F19003015                                                         |
| Drage Antar     Attarium Multiumica       Ares Solveç, Numurum     Attarium Kultumica       4221-SITELER ŞU     NONE       EFT-07-10.2009 08 29:20     NONE       #221-SITELER ŞU     NONE       EFT-107-10.2009 08 29:20     NONE       #221-SITELER ŞU     NONE       EFT-107-10.2009 08 29:20     Santa 67       #221-SITELER ŞU     NONE       EFT-07-10.2009 09:20:20     Santa 67       #221-SITELER ŞU     NONE                                                                                                                                                                                                                                          | 083023 T<br>083026 T<br>083026 C                                                                                                                                                                                                                                                                                                                                                                                                                                                                                                                                                                                                                                                                    | 9109 Talmat Delay Giriş Hanusuna Düşmi<br>17 Ekim 2009 Çarşambu<br>17 Ekim 2009 Çarşamba                             | [-9,] It Durumuna Gelt   Taritti BtOGrada İştemin: Sonlandırıldığı<br>Dü üz:20   00.02:56 | Saat BTOBrida İşlemin Sordar<br>D7 Elam 2009 Çarşamb<br>D7 Elam 2008 Çarşamb                                            | *           | 07 Elan 2000<br>Cargamba<br>082934<br>07 Elan 2008<br>Cargamba<br>08 3031<br>07 Elan 2000<br>Cargamba                                                                                                                            | • .<br>EFT instanc<br>_F19003011<br>_F19003011<br>_P19003012                      |
| Diga Altar       Ane Soreç Numum     Atanun Rufumici       421-8/TELER 90     NONE       EFT-07 10.2009 08.29.20     NONE       4221-8/TELER 90     NONE       4221-8/TELER 90     NONE       5ayb 97     A221-8/TELER 90       4221-8/TELER 90     NONE       EFT-07 10.2009 08.29.20     -       Sayb 97     A221-8/TELER 90       4221-8/TELER 90     NONE       EFT-07 10.2009 08.29.20     -       Sayb 97     A221-8/TELER 90       EFT-07 10.2009 08.29.20     -       Sayb 97     NONE       EFT-07 10.2009 08.29.20     -       Sayb 97     -                                                                                                          | 083023 0<br>083026 0<br>083026 0                                                                                                                                                                                                                                                                                                                                                                                                                                                                                                                                                                                                                                                                    | 9109 Talimat Detay Giriş Hanutuna Düpme<br>17 Ekim 2009 Çarşamba<br>17 Ekim 2009 Çarşamba<br>17 Ekim 2000 Çarşamba   | Tarité Błograda (secondario)<br>19:02:20<br>09:02:50<br>09:03:20                          | Saat BFOGYda İştemin Sonlar<br>D7 Ekm 2009 Çarşamb<br>D7 Ekm 2009 Çarşamb<br>D7 Ekim 2009 Çarşamb                       | *           | 07 Elan 2000<br>Cargamba<br>88.29.24<br>07 Elan 2008<br>Cargamba<br>08.30.21<br>07 Elan 2000<br>Cargamba<br>08.30.21<br>07 Elan 2009<br>Cargamba                                                                                 | • .<br>EFT Instanc<br>_Pr 900301:<br>_Pt 900301;                                  |
| Dispandetar       Ania Soreç Numumu     Atanum Ruflamer       4221-875LER ŞU.     NONE       EFT-07 10.2009 08 29 20     NONE       4221-875LER ŞU.     NONE       EFT-07 10.2009 08 29 20     NONE       4221-875LER ŞU.     NONE       EFT-07 10.2009 08 29 20     Sayta 57       4221-8TELER ŞU.     NONE       EFT-07 10.2009 08 29 20     Sayta 57       4221-8TELER ŞU.     NONE       EFT-07 10.2009 08 29 20     Sayta 57       4221-8TELER ŞU.     NONE       EFT-07 10.2009 08 29 20     Sayta 57       4221-8TELER ŞU.     NONE       EFT-07 10.2009 08 29 20     Sayta 57       4221-8TELER ŞU.     NONE       EFT-07 10.2009 08 29 20     Sayta 57 | 08 30 23 0<br>08 30 25 0<br>08 30 25 0<br>08 30 26 0<br>08 30 26 0                                                                                                                                                                                                                                                                                                                                                                                                                                                                                                                                                                                                                                  | 97 CRI Talimat Detay Giriş Hanutuna Düşme<br>17 Ekim 2009 Çarşamba<br>17 Ekim 2009 Çarşamba<br>17 Ekim 2009 Çarşamba | Taritis BTOB'de İştemin Sonlandrikliğ<br>19:02:20<br>09:02:56<br>09:05:29<br>19:04:47     | Saat BTOB'da İştemin Sonlar<br>D7 Ekm 2009 Çarşamb<br>07 Ekm 2008 Çarşamb<br>07 Ekm 2009 Çarşamb<br>07 Ekm 2009 Çarşamb |             | 07 Elan 2000<br>Cargamba<br>08 29 24<br>07 Elan 2008<br>Cargamba<br>08 30 21<br>07 Elan 2000<br>Cargamba<br>08 30 21<br>07 Elan 2009<br>Cargamba<br>08 30 20<br>07 Elan 2009<br>Cargamba<br>08 30 20<br>07 Elan 2009<br>Cargamba | EFT Instanc<br>_P19003011<br>_P19003011<br>_P19003011<br>_P19003011<br>_P19003011 |