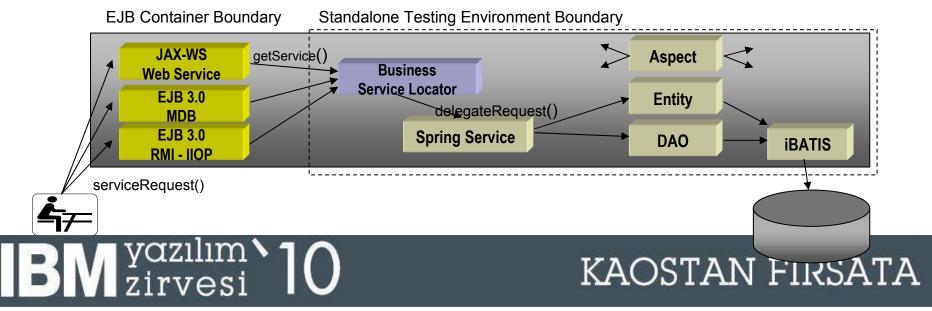

### **Service Development Framework**

- Goals
  - Rapid development using new standard technologies.
  - Enhanced testing support.
  - Lightweight, simple and easy-to-learn. JET development for creation.
  - Reuse best practices, design patterns for all Java based services.
- Technology Mapping
  - Remoting Layer JAX-WS 2.0 Web Services using WebSphere JAX-WS web services runtime.
  - Service Layer Service implementations are Spring managed POJO's.
  - Data Access Layer Object to relational mapping is done by Spring iBATIS integration.