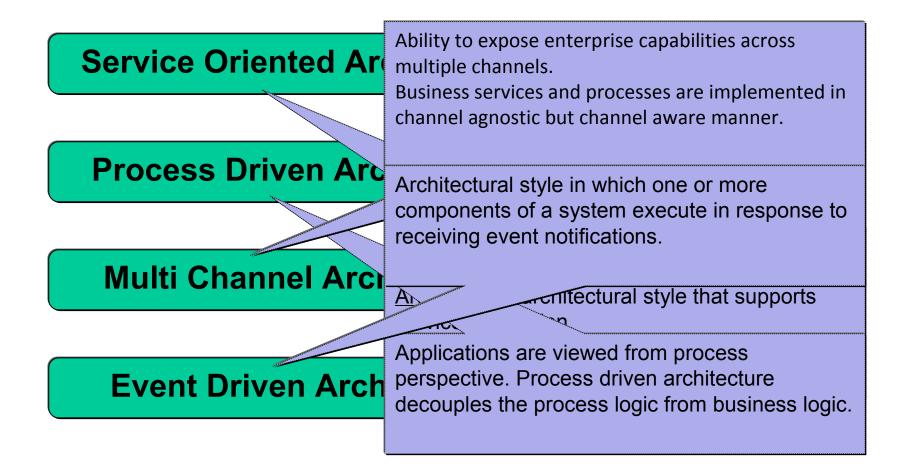

### **Key Characteristics of the Target Architecture**

#### **BA7** Process Driven Architecture detaylandır.

SOA:An architectural style for the design of business applications in terms of flexible, reusable, loosely coupled service assets. Burak Arik; 19.10.2010