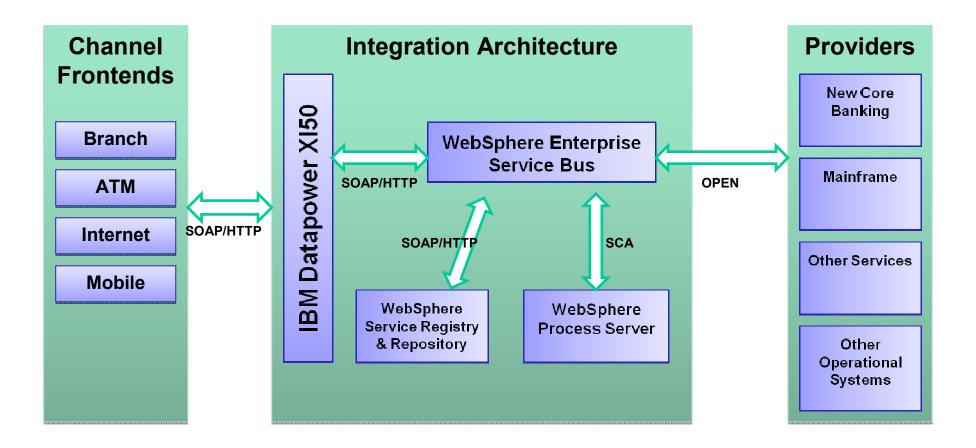

### ESB Gateway – Datapower XI50

- Integrated with
  - WSRR to retrieve service contracts and schemas
  - LDAP for authentication
  - TAM for authorization

#### Service Gateway Features

- Security
  - Authentication
    - Can consume LTPA or Username Pasword Tokens
    - LTPA Tokens are propogated to the ESB
  - Authorization
    - A TAM objectspace was created for services/operations
    - Roles are associated with services/operations
    - Datapower verifies that the user is in one of the allowed roles to let the service invocation proceed
- Schema validation
  - Datapower validates all request and response messages against the schema defined in WSRR
  - $\dot{1} \$$  bank headers are also validated against the  $\dot{1} \$$  bank header schema

### **Enterprise Service Bus**

- Service Gateway Mediation
  - Implicit soap headers are used to propagate
    - Consumer Context
    - Service Invocation Instance Info
  - Using JET2 to generate a strongly typed mediation for each service
    - Common processing handled in framework code
    - Framework coupled with the implicit soap header types and policies, more later
- Specific Mediation
  - Data Format Transformation
  - Data Model Transformation
  - Protocol Transformation