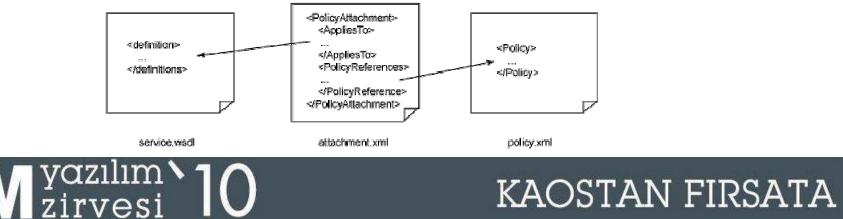

### **Policy support**

- Custom WS-Policy documents stored in WSRR
  - Attached to service definition via policy attachment
- Can be attached to service, operation, or message
  - WSRR supports <AppliesTo> to define policy subject via XPath
- Retrieved from WSRR and cached
- ESB is the policy enforcement point
  - Audit, Channel validation
  - Policy merge, normalization, enforcement