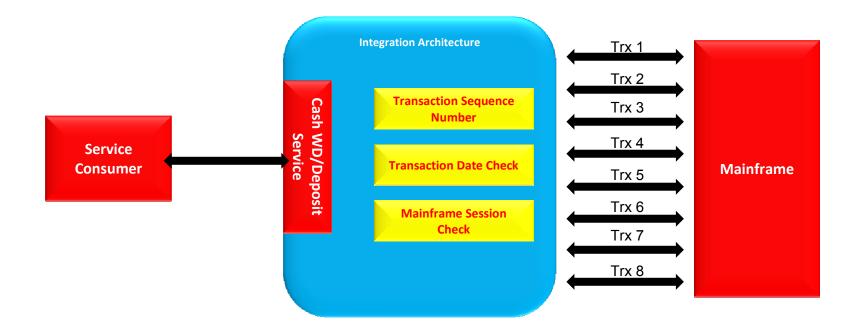

### Project Scope – IMS Transaction Consolidations

8 transactions on Legacy system will be mediated as two services through Integration Architecture

Consolidation of common functionalities will improve usability of screens.