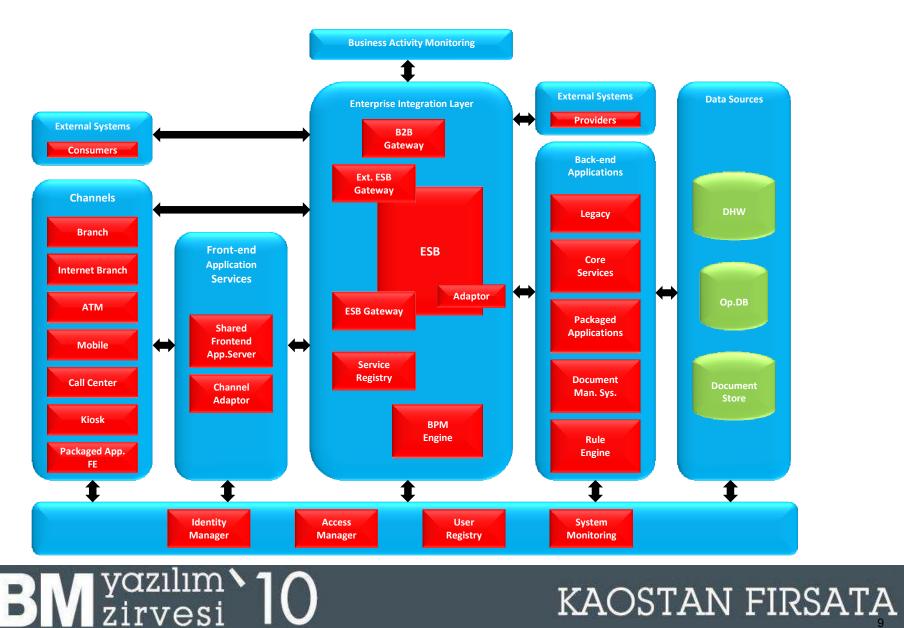

### **Target Architecture – IT Systems View**

🔰 Türkiye'nin Bankası

BA8

Slide 9

#### Frontend application services? Burak Arık; 19.10.2010 BA8