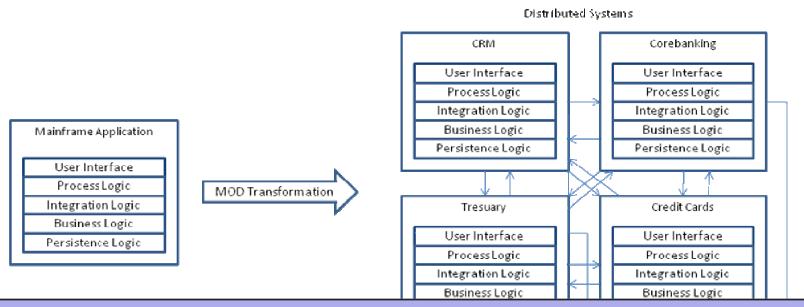

### **Technical Enterprise Architecture**

Having distributed systems architecture without enterprise standards and solutions may cause having a chaotic IT ecosystem. The purpose of the new target architecture solving all potential problems of this chaotic environment.

### **Key Characteristics of the Target Architecture**