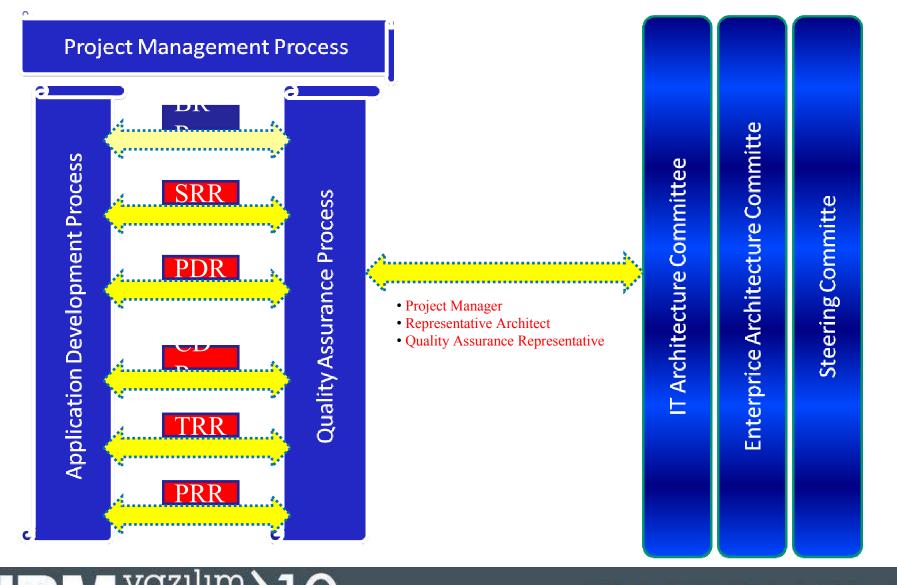

### **Architectural Governance**

- Defined the IT Architecture Management Process
- Established an "IT Architecture Committee"
  - Representatives from all IT domains
    - Middleware, Security, Data, Infrastructure, etc
  - Led by Chief Architects
  - Responsible for all technical decisions across projects
  - Responsible for cycle of reviews
    - Business Requirements Review
    - System Requirements Review
    - Preliminary Design Review
    - Critical Design Review
    - Test Readiness Review
    - Production Readiness Review
  - Results captured in scorecard (including action items, timelines)
- Defined new roles for architectural support to projects

### Commitees

#### **Steering Committee**

Enterprise Architecture Committee

### **Process Interactions & Roles**

irvesi

**Architecture Committee Reviews** 

BM yazılım 10