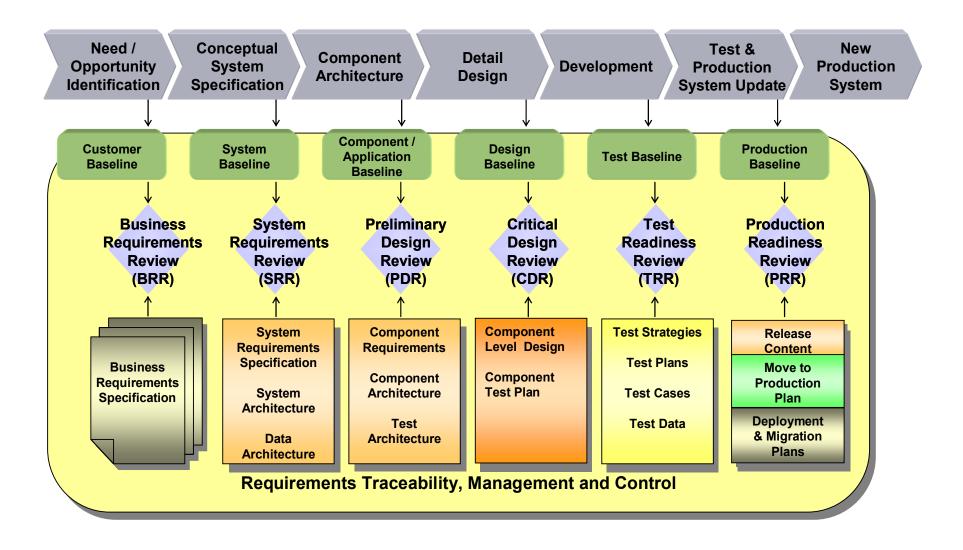

### **Architectural Governance**

- Defined the IT Architecture Management Process
- Established an "IT Architecture Committee"
  - Representatives from all IT domains
    - Middleware, Security, Data, Infrastructure, etc
  - Led by Chief Architects
  - Responsible for all technical decisions across projects
  - Responsible for cycle of reviews
    - Business Requirements Review
    - System Requirements Review
    - Preliminary Design Review
    - Critical Design Review
    - Test Readiness Review
    - Production Readiness Review
  - Results captured in scorecard (including action items, timelines)
- Defined new roles for architectural support to projects

### **Architecture Management Process**