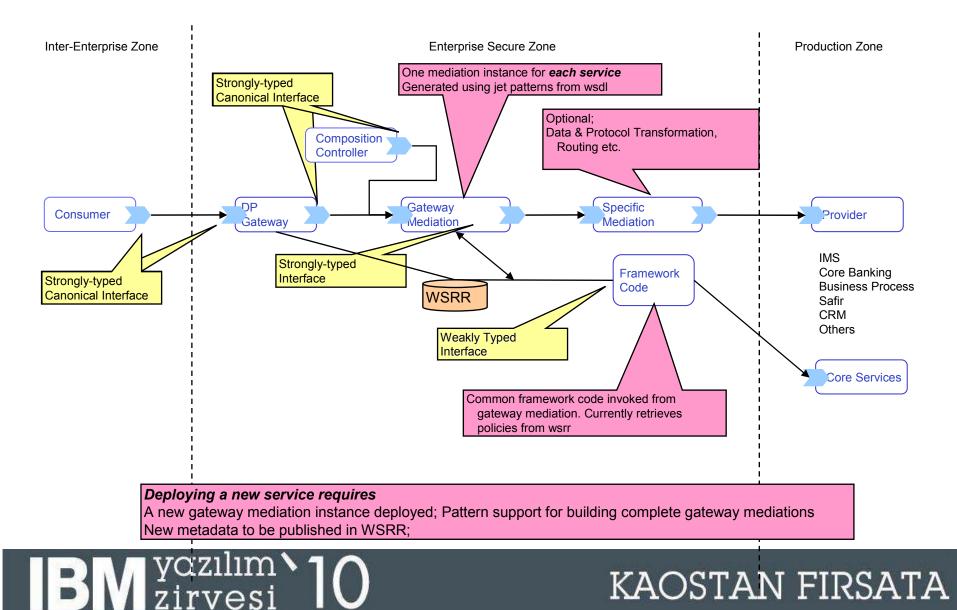

### **Enterprise Service Bus**

- Service Gateway Mediation
  - Implicit soap headers are used to propagate
    - Consumer Context
    - Service Invocation Instance Info
  - Using JET2 to generate a strongly typed mediation for each service
    - Common processing handled in framework code
    - Framework coupled with the implicit soap header types and policies, more later
- Specific Mediation
  - Data Format Transformation
  - Data Model Transformation
  - Protocol Transformation

#### BA10 Gateway Mediation yerine Generic Mediation? Composition controller? Burak Arık; 19.10.2010