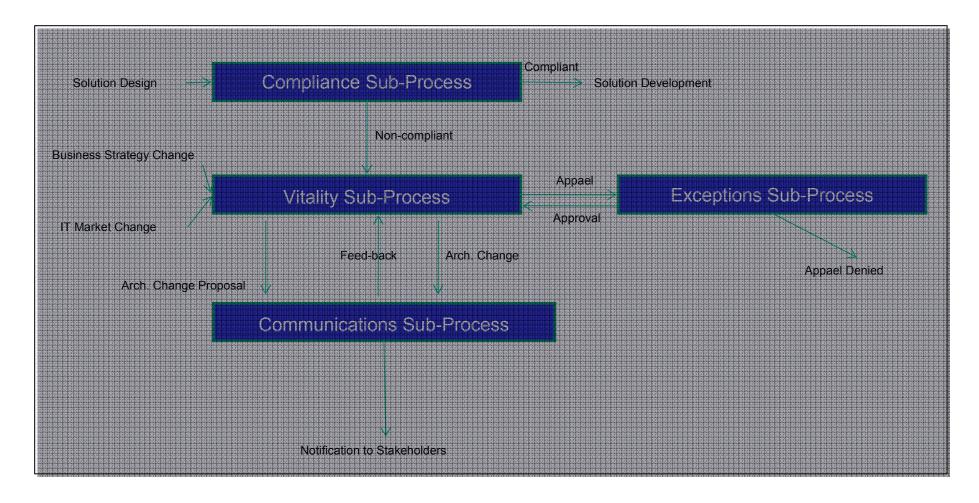

### **Architectural Governance**

- Defined the IT Architecture Management Process
- Established an "IT Architecture Committee"
  - Representatives from all IT domains
    - Middleware, Security, Data, Infrastructure, etc
  - Led by Chief Architects
  - Responsible for all technical decisions across projects
  - Responsible for cycle of reviews
    - Business Requirements Review
    - System Requirements Review
    - Preliminary Design Review
    - Critical Design Review
    - Test Readiness Review
    - Production Readiness Review
  - Results captured in scorecard (including action items, timelines)
- Defined new roles for architectural support to projects

### **Architecture Management Process**