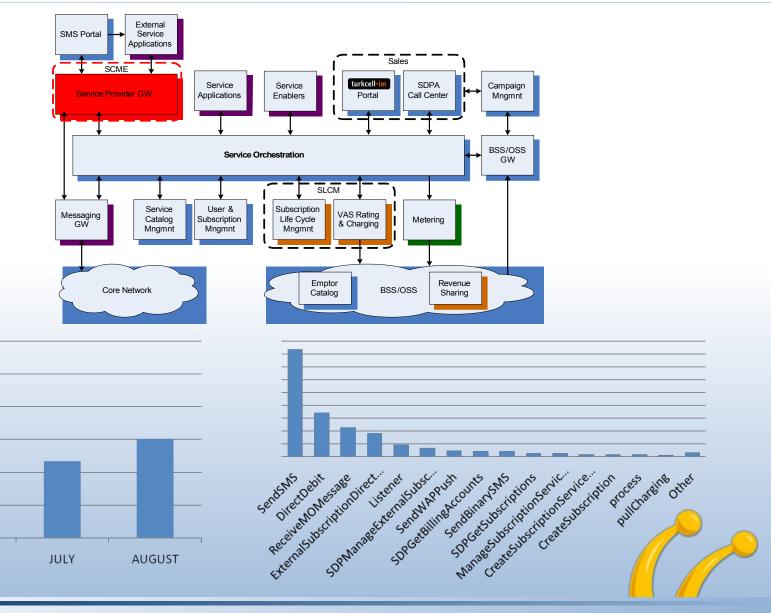

#### **Turkcell API**

JUNE

#### Turkcell Developer Lab: lab.turkcellpartner.com