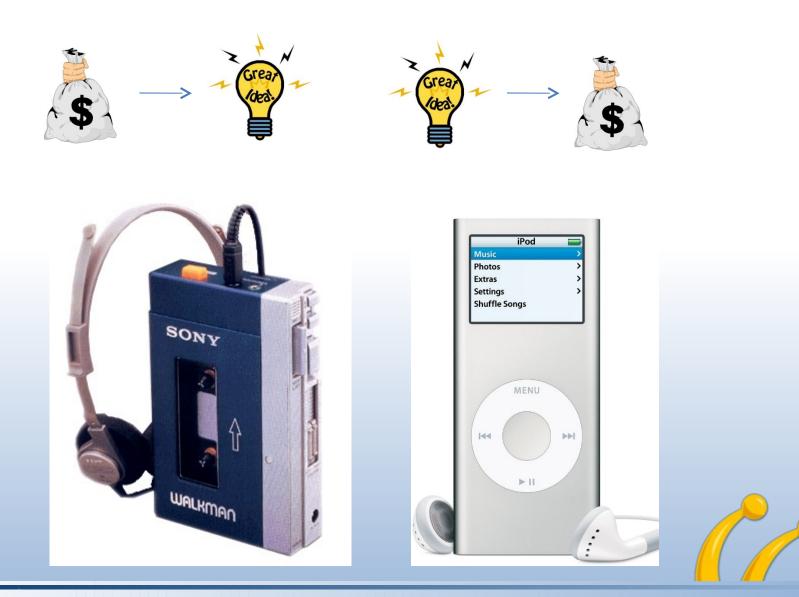

# Turkcell Developer Lab powered by



Alper K. Tunç alper.tunc@turkcell.com.tr Innovation Governance & Strategic Alliances





# İnovasyon (Yenileşim)





# Invention $\rightarrow$ Innovation





# **inovasyon = Değer**



# Rekabet Avantajı





#### Maliyet Avantajı







#### **Gelirleri Artırmak**





# İnovasyonu Sürekli Kılmak



#### Hayatta Kalma





# Geleneksel İnovasyon





# Yeni İnovasyon Yaklaşımı





# Web ve Mobilde İşbirlikçi İnovasyon

A **mashup** is an application that combines *data* or *functionality* from one or more sources into a single integrated application.





#### FlickrVision: Google Maps API + Flickr API





#### **Turkcell API**

JUNE





### leylek.com: Turkcell Lokasyon API + Google Maps API





#### OneAPI





#### Turkcell Developer Lab: lab.turkcellpartner.com





#### SOAP vs. REST





### Turkcell'de Datapower Mimarisi





#### Eski ve Yeni Yapı





#### **IBM Datapower**







# Alper K. Tunç alper.tunc@turkcell.com.tr

www.turkcellpartner.com www.tur