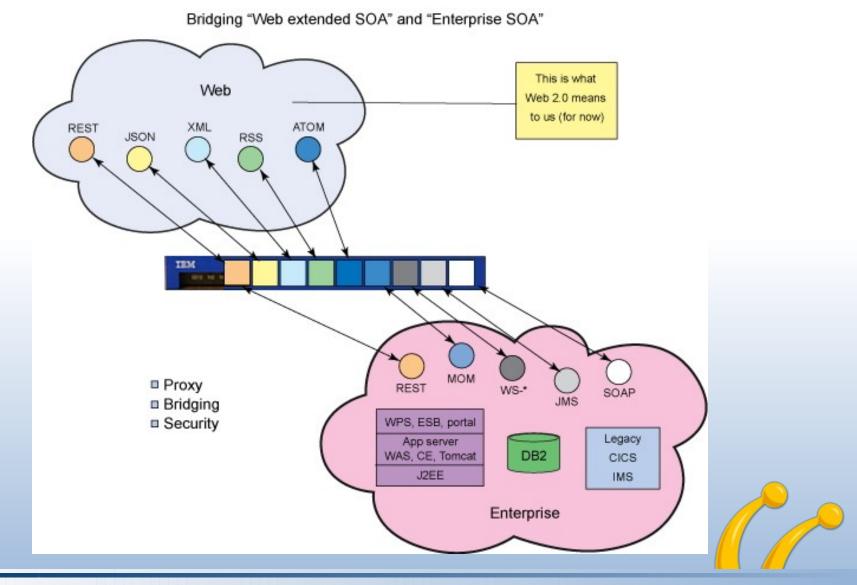

### Turkcell'de Datapower Mimarisi

#### Eski ve Yeni Yapı

#### **IBM Datapower**