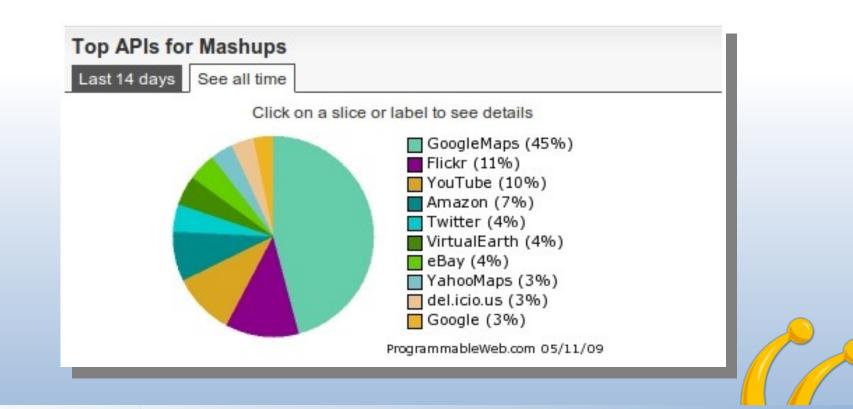

# Web ve Mobilde İşbirlikçi İnovasyon

A **mashup** is an application that combines *data* or *functionality* from one or more sources into a single integrated application.