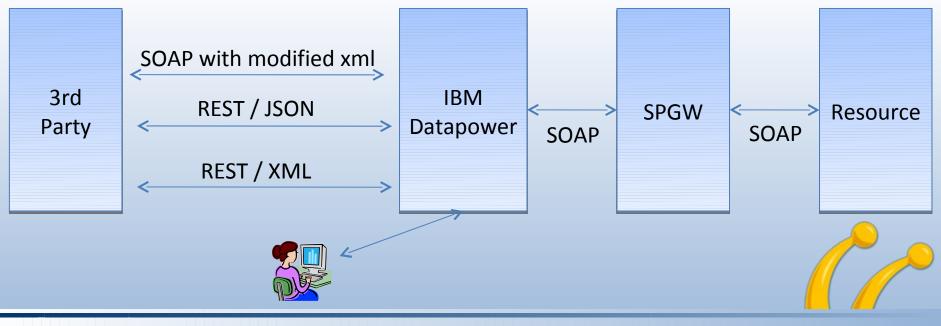

### Turkcell'de Datapower Mimarisi

#### Eski ve Yeni Yapı

#### **IBM Datapower**