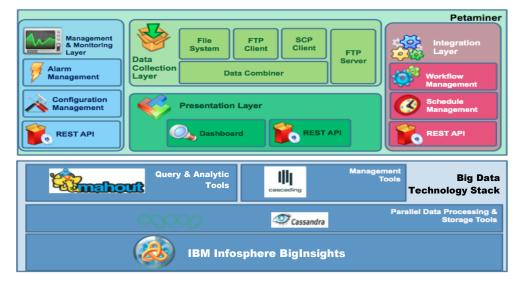

# Petaminer Big Data Management Platform

## **Features and Benefits**

#### Petaminer manages data at all levels; from collection to reporting

#### COLLECT

- From various sources: DWH,RDBMS, FTP, Syslog..
- In various formats: CDR, Free Text, Email, Social Media..

#### MANAGE

- Process: Workflow Management, Scheduling, Data Transformation, Alarm Management
- Store: Raw and generated data

#### ANALYZE

Gather actionable insights: Correlate data from various sources with high performance

#### REPORT

- Export the results: integration with RDBMS, DWH, FTP..
- Enable real time query: Millisecond level query performance on provided API

Becoming Information Driven © 2013 - www.petaminer.com