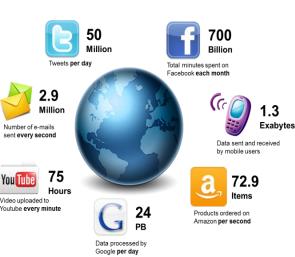

## Data getting bigger and more complex

Big data, as the name recalls, is usually interpreted as the datasets that are too large and complex.

These two factors alone, challenge the traditional data management and analysis tools commonly utilised by the enterprises today. On top of that, the sources of data are numerous; data in the form of text from social media, structured data from corporate applications, video signals from survelliance cameras, call center logs, cell phone talks and browsing patterns of web users and many more. The information has always been there but the ability to enrich the variety of information and to dig more to extract more insight, has become the new challenge for corporates for a sustaniable competitive advantage. As there is the opportunity, there resides the risk as well. Investing more and more on hardware and software, most likely will result in an endless loop and in unpredictable operational costs.

### Challenges

- Handle Plenty of Data Sources
  - The sources of data are increasing and varying in type and content
- Model Various Formats
  - Formatting the data received from these sources is no simple issue as tools usually result in ineffective and unsatisfactory results
- Process Huge Amount of Data
  - Data generation speed is too high
  - Data produced and stored can not be processed effectively with existing tools
- Achive Low Cost/Performance Ratio
  - Data that is not stored or processed due to high processing cost, still has valuable information