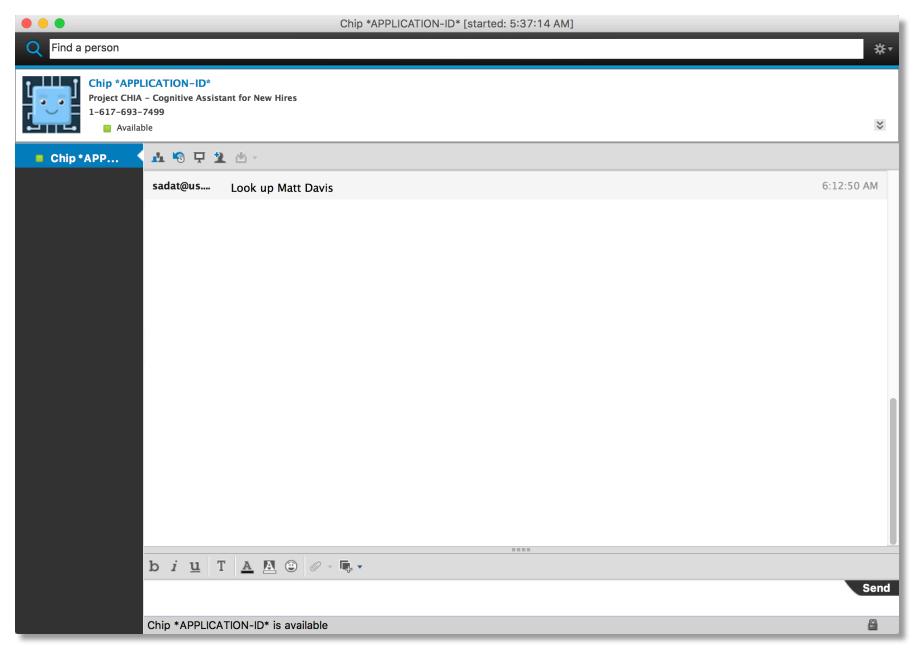

# What can CHIP <u>currently</u> do?

Understand natural language queries

Answer questions about IBM policies, processes, and tools

Connect a new hire to colleagues through the corporate directory and IBM expertise search

Search internal IBM websites for useful documents

Search Wikipedia for general information