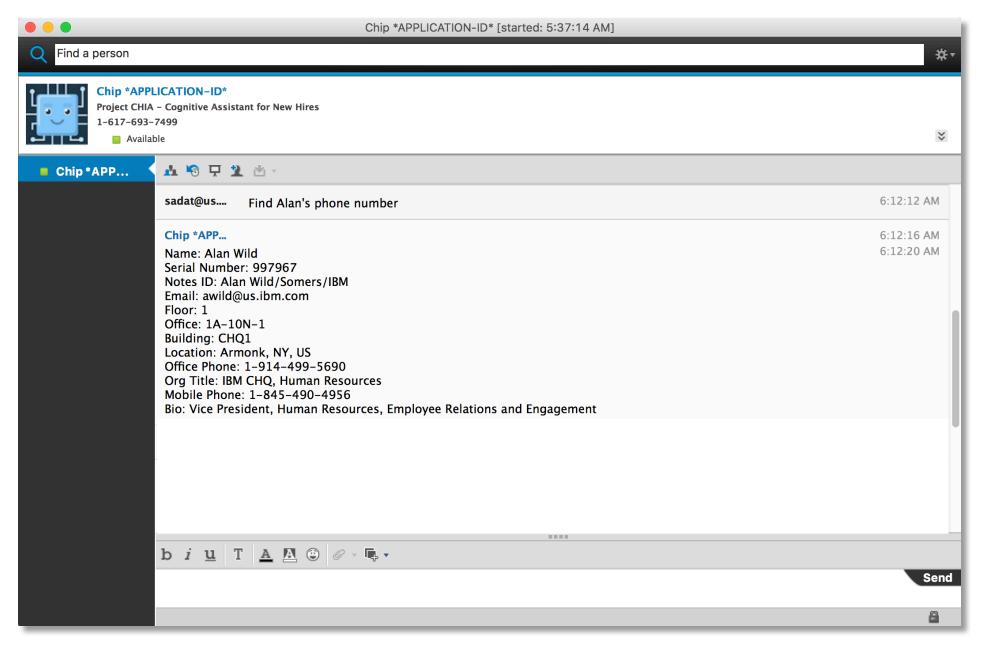

# What can CHIP <u>currently</u> do?

Understand natural language queries

Answer questions about IBM policies, processes, and tools

Connect a new hire to colleagues through the corporate directory and IBM expertise search