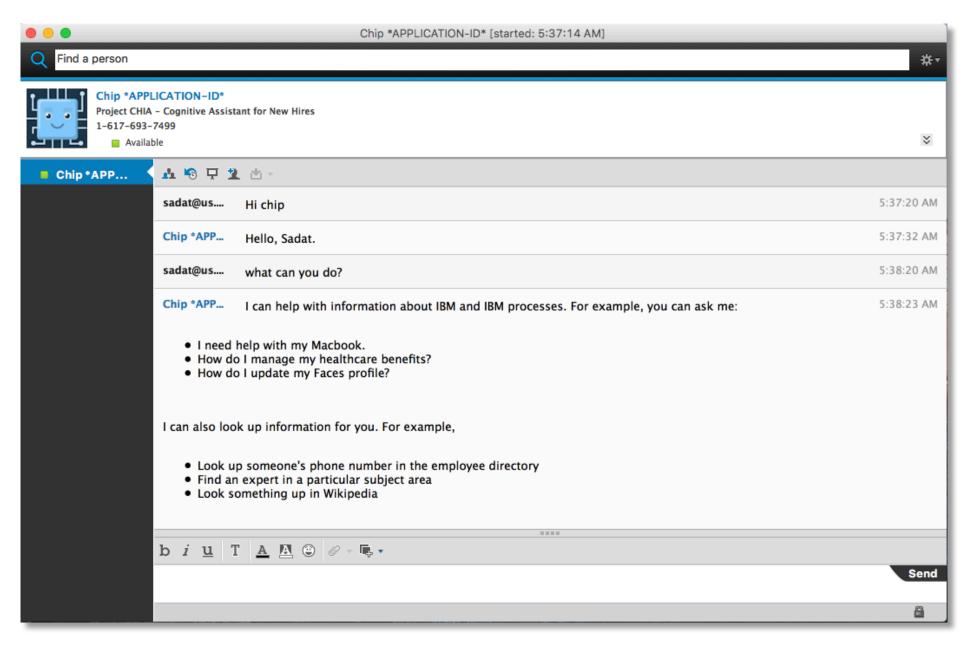

# What can CHIP <u>currently</u> do?

Understand natural language queries

Answer questions about IBM policies, processes, and tools

Connect a new hire to colleagues through the corporate directory and IBM expertise search

Search internal IBM websites for useful documents

Search Wikipedia for general information