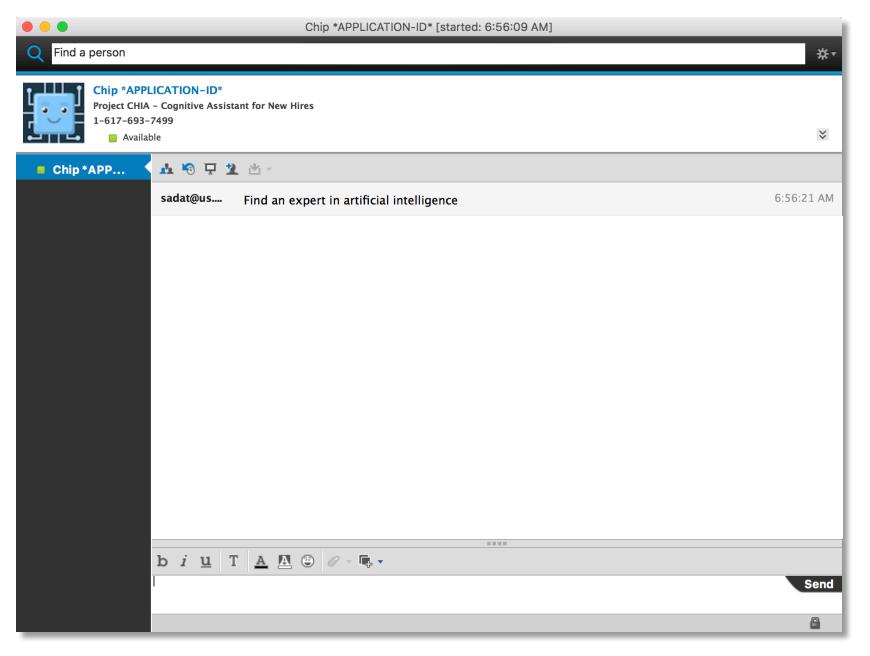

# What can CHIP <u>currently</u> do?

Understand natural language queries

Answer questions about IBM policies, processes, and tools

Connect a new hire to colleagues through the corporate directory and IBM expertise search

Search internal IBM websites for useful documents

Search Wikipedia for general information