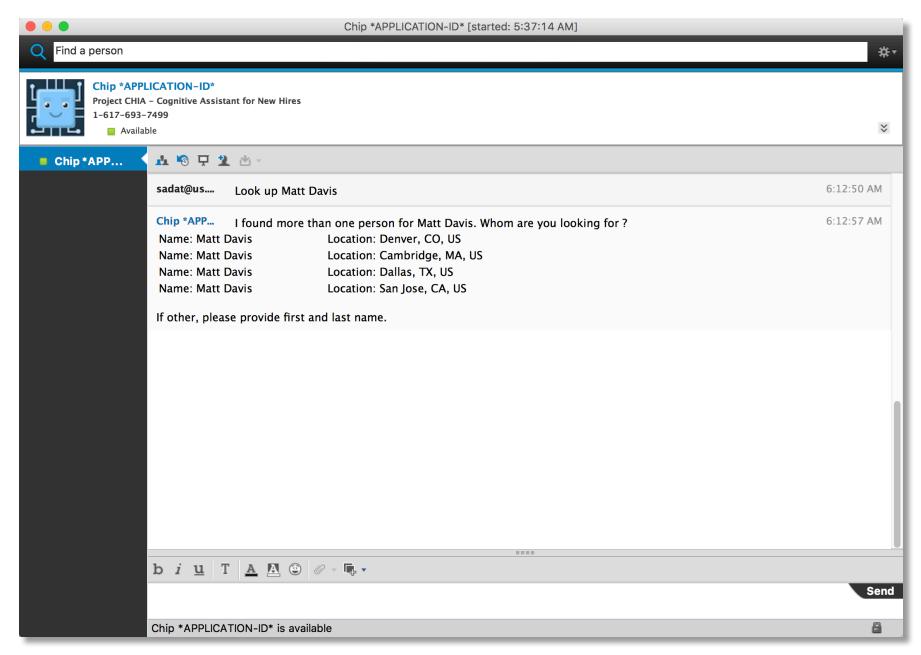

# What can CHIP <u>currently</u> do?

Understand natural language queries

Answer questions about IBM policies, processes, and tools

Connect a new hire to colleagues through the corporate directory and IBM expertise search

Search internal IBM websites for useful documents

Search Wikipedia for general information