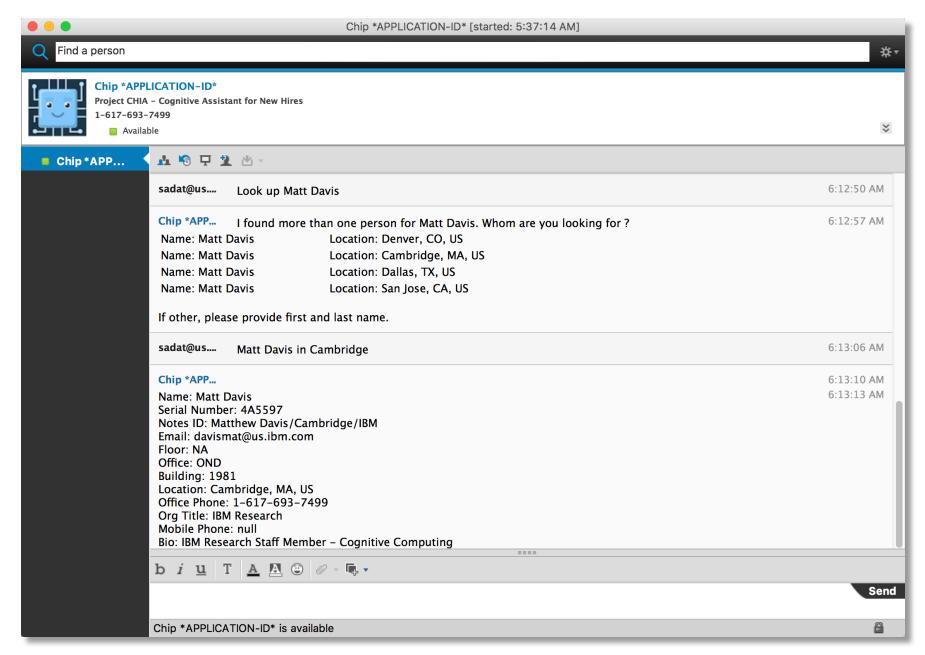

# What can CHIP <u>currently</u> do?

Understand natural language queries

Answer questions about IBM policies, processes, and tools

Connect a new hire to colleagues through the corporate directory and IBM expertise search

Search internal IBM websites for useful documents

Search Wikipedia for general information