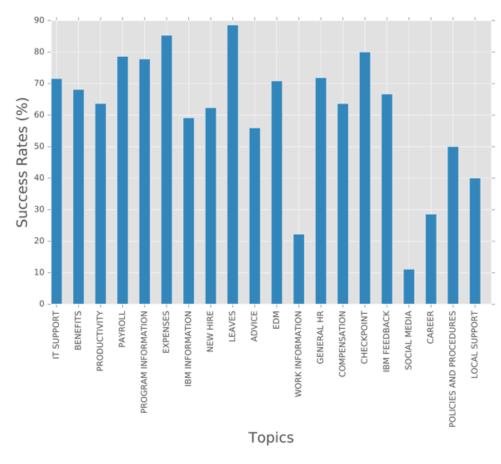

# Work needs to be done on the long tail...

| Rank | Topic                           | Success % |
|------|---------------------------------|-----------|
| 1    | Healthcare Benefits             | 96        |
| 2    | WhatisBot                       | 93        |
| 3    | Direct Deposit                  | 100       |
| 4    | Business Conduct Guidelines     | 98        |
| 5    | WWER Tool                       | 90        |
| 6    | Agent Ability Information       | 94        |
| 7    | Payroll Services Information    | 99        |
| 8    | IBM General Information         | 85        |
| 9    | IBM Notes Support               | 90        |
| 10   | Cisco IP Phone                  | 83        |
| 11   | Vacation Information            | 97        |
| 12   | Pay Schedule Information        | 88        |
| 13   | 401K                            | 98        |
| 14   | Printer Support                 | 90        |
| 15   | ATT Conference Call Information | 91        |

Efficacy by topic label

Top question efficacy

**IBM HR Summit** 