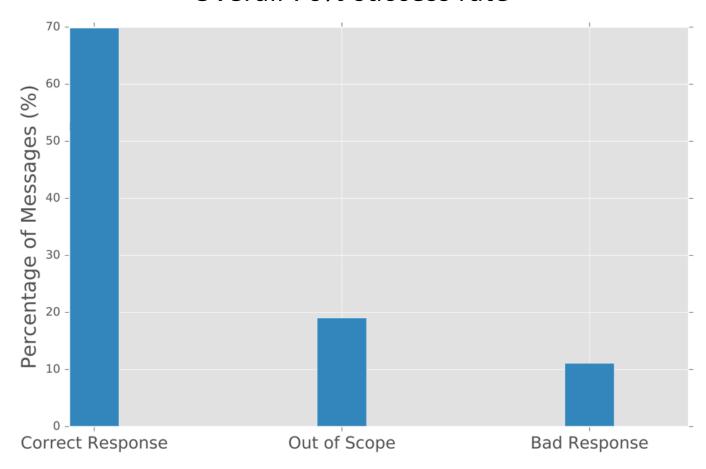

# Organizational Acculturation using a Cognitive Assistant

### N. Sadat Shami

IBM Center for Engagement & Social Analytics







**IBM HR Summit** 

#PowerUpHR



# What about the enterprise?



# First in industry tool for HR and onboarding



Cognitive Human Interface Personality (CHIP)















# What can CHIP <u>currently</u> do?



Understand natural language queries



Answer questions about IBM policies, processes, and tools



Connect a new hire to colleagues through the corporate directory and IBM expertise search



Search internal IBM websites for useful documents



Search Wikipedia for general information





























































#### How accurate is CHIP?

#### Overall 70% success rate



# Work needs to be done on the long tail...



| Rank | Topic                           | Success % |
|------|---------------------------------|-----------|
| 1    | Healthcare Benefits             | 96        |
| 2    | WhatisBot                       | 93        |
| 3    | Direct Deposit                  | 100       |
| 4    | Business Conduct Guidelines     | 98        |
| 5    | WWER Tool                       | 90        |
| 6    | Agent Ability Information       | 94        |
| 7    | Payroll Services Information    | 99        |
| 8    | IBM General Information         | 85        |
| 9    | IBM Notes Support               | 90        |
| 10   | Cisco IP Phone                  | 83        |
| 11   | Vacation Information            | 97        |
| 12   | Pay Schedule Information