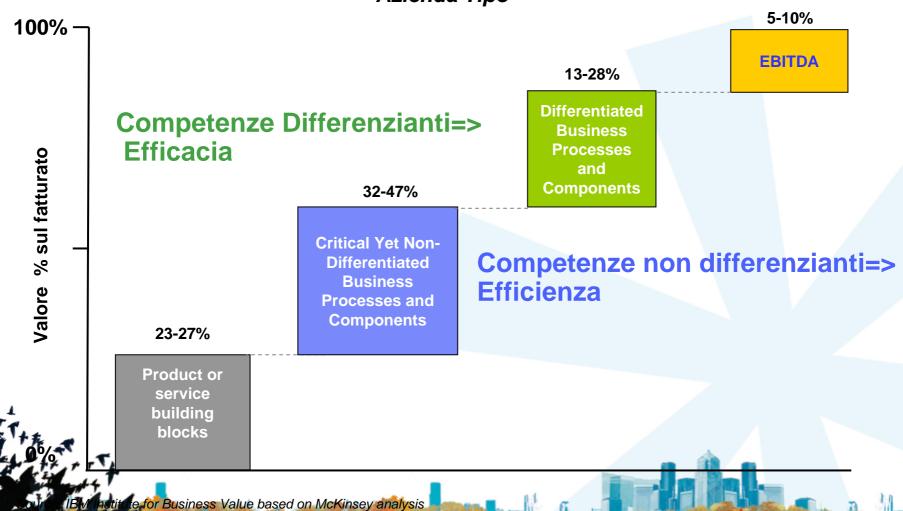

Il CBM può essere utilizzato per identificare quali componenti sono strategiche per il business e quali possono facilitare le relazioni tra i partner

Il CBM può essere utilizzato per identificare aree ad alto costo o immobilizzo di capitale. I costi possono essere attribuiti alle singole attività (Activity Based Costing), i ricavi possono essere solo stimati.