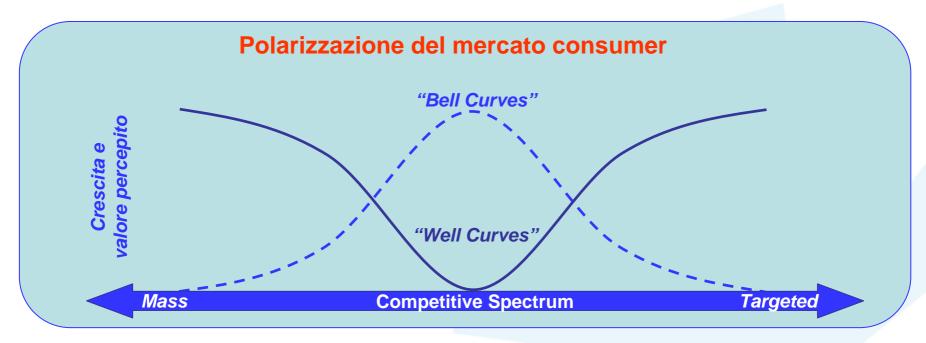

#### La "polarizzazione" del mercato

Gli specialisti di settore devono possedere "value proposition" specifiche e ben mirate per crescere in un mondo di estremi