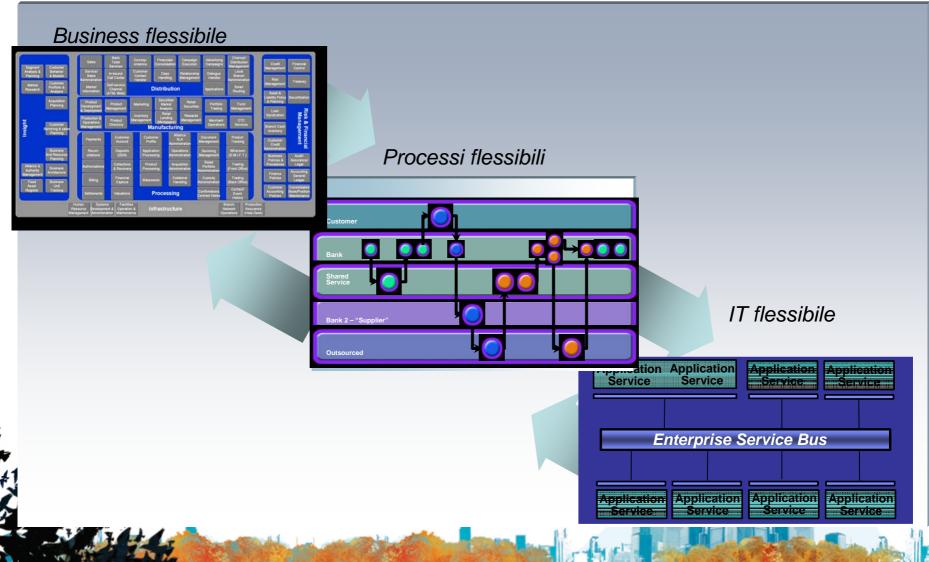

### L'innovazione nell'infrastruttura IT

#### Il modello di Business flessibile richiede un IT flessibile