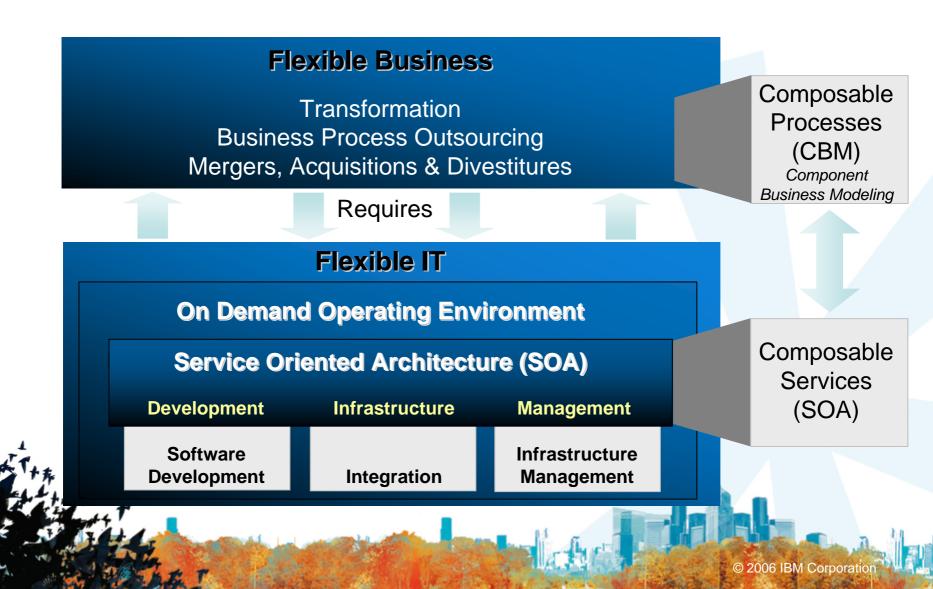

### L'innovazione nell'infrastruttura IT

#### Il modello di Business flessibile richiede un IT flessibile