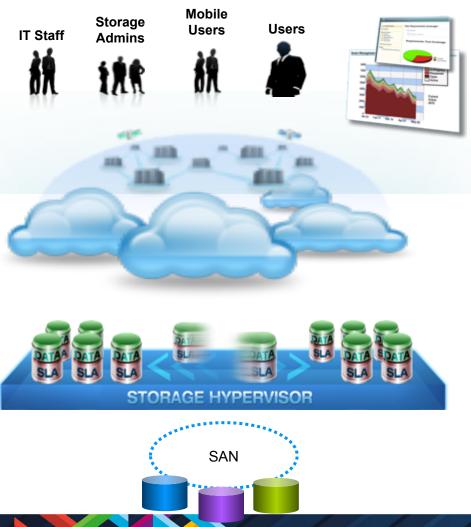

## **IBM SmartCloud Virtual Storage Center**

#### Intelligently controls storage resources

- Virtualized storage resources from multiple arrays, vendors, and datacenters – pooled together and accessed anywhere.
- Standardized storage services
   selected from a service catalog
- Mobility of storage volumes
   Move on the fly based on workload
   balancing policies
- Self service provisioning using automation to allocate capacity
- Paid per use storage resources end users are aware of the impact of their consumption, service level choices