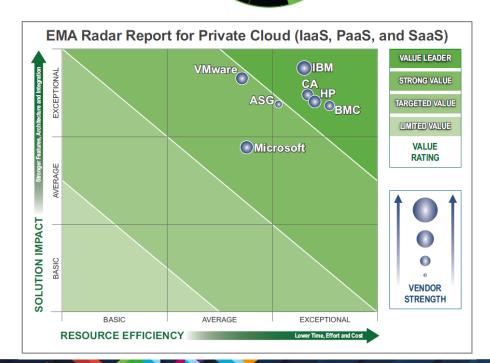

## IBM named Value Leader in EMA Radar<sup>™</sup> for Private Cloud Platforms: Q1 2013

• "IBM's view on cloud is the most complete within the marketplace."

• "The strong SLA and policy focus of the entire IBM cloud portfolio offers the scalability and functionality required to build out a business critical production cloud."

"IBM's application deployment patterns are second to none."

**EMA** RADAR

28, 29 et 30 août - IBM Client Center Paris