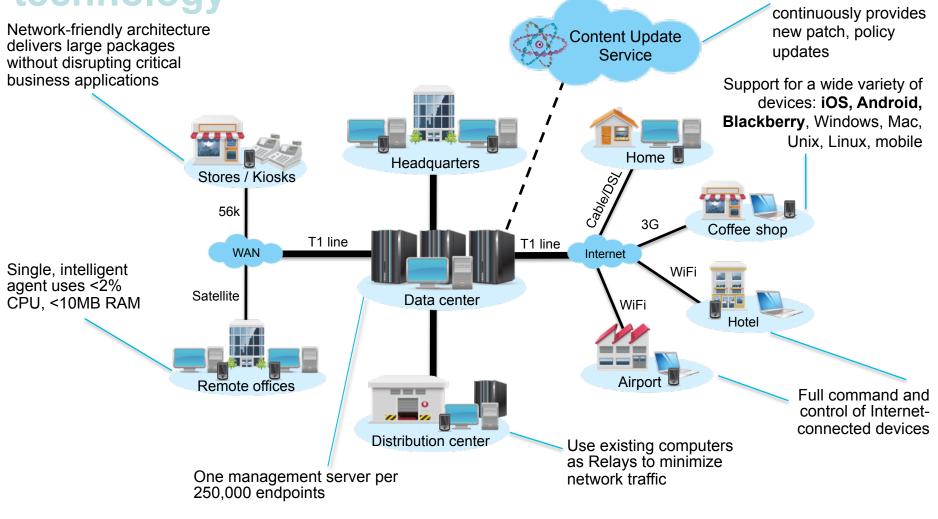

# IBM Endpoint Manager, built on BigFix technology

Cloud-based service

28, 29 et 30 course time, at any scale # #solconnect13 #solconnect13