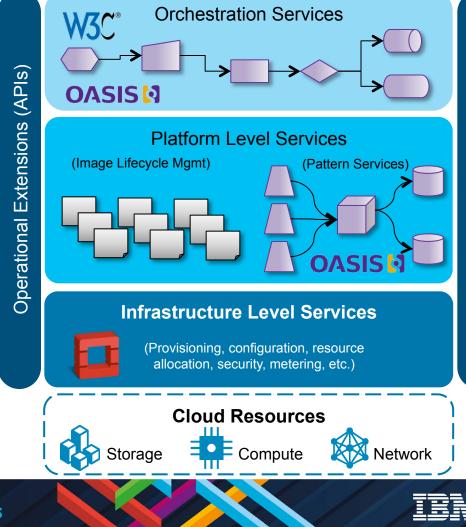

#### Orchestration Services:

- Graphical designer eases coordination of complex tasks and worklflows, leveraging existing skills
- Reuse existing processes, scripts and automation in workflows
- Platform Services:
- Simplifies deployment and lifecycle management of middleware and application patterns
- Infrastructure Services:
- Highly flexible, scalable infrastructure on heterogeneous resources
- Built on OpenStack but enhanced with enterprise hardening, simplified install and use
- Extensibility:
- Plug and play operational service management integration
- Rational development tooling integration for devops scenarios
- Pre-built images, patterns, process /