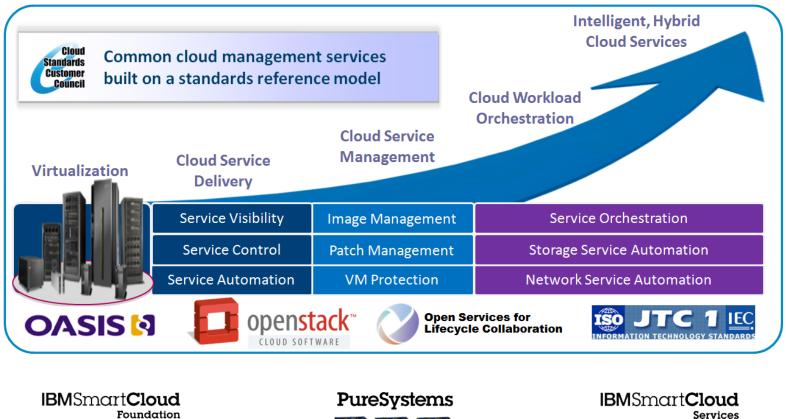

# Cloud capabilities that leverage common management services

28, 29 et 30 αoût - IBM Client Center Paris #solconnect13

## OpenStack is not enough: Value add from IBM's common cloud management services

BM

Added

Value

#### Orchestration Services:

- Graphical designer eases coordination of complex tasks and worklflows, leveraging existing skills
- Reuse existing processes, scripts and automation in workflows
- Platform Services:
- Simplifies deployment and lifecycle management of middleware and application patterns
- Infrastructure Services:
- Highly flexible, scalable infrastructure on heterogeneous resources
- Built on OpenStack but enhanced with enterprise hardening, simplified install and use
- Extensibility:
- Plug and play operational service management integration
- Rational development tooling integration for devops scenarios
- Pre-built images, patterns, process /

**Common Cloud Management Services** 