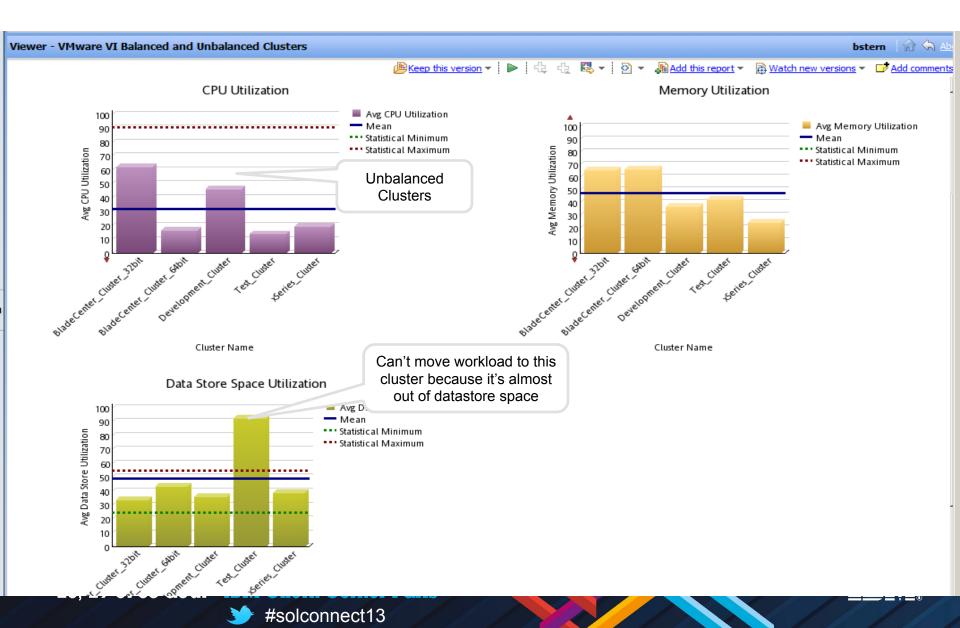

gement services

BM

Added

Value

#### Orchestration Services:

- Graphical designer eases coordination of complex tasks and worklflows, leveraging existing skills
- Reuse existing processes, scripts and automation in workflows
- Platform Services:
- Simplifies deployment and lifecycle management of middleware and application patterns
- Infrastructure Services:
- Highly flexible, scalable infrastructure on heterogeneous resources
- Built on OpenStack but enhanced with enterprise hardening, simplified install and use
- Extensibility:
- Plug and play operational service management integration
- Rational development tooling integration for devops scenarios
- Pre-built images, patterns, process /

**Common Cloud Management Services** 



## **Cloud Capacity Analysis and "What If" Planning**



## IBM named Value Leader in EMA Radar<sup>™</sup> for Private Cloud Platforms: Q1 2013

• "IBM's view on cloud is the most complete within the marketplace."

• "The strong SLA and policy focus of the entire IBM cloud portfolio offers the scalability and functionality required to build out a business critical production cloud."

"IBM's application deployment patterns are second to none."



**EMA** RADAR



28, 29 et 30 août - IBM Client Center Paris

# IBM Endpoint Manager, built on BigFix technology



Cloud-based service

28, 29 et 30 course time, at any scale # #solconnect13 #solconnect13

## Do you have a Building? The IBM TRIRIGA Solution can help you manage it

| Floor: 02 - Second Floor                                                                   |