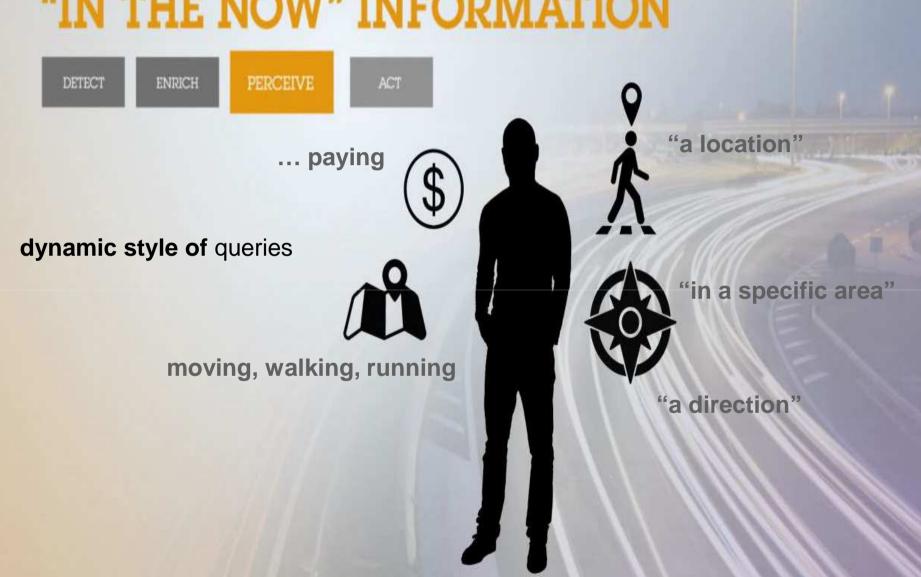

### **Insights driving actions**

Time and Location

### **Systems of Interaction**

- Detect opportunities to engages users
- Enrich content with historical data and trends
- Perceive "in the how" context
- Act on new in sights gained