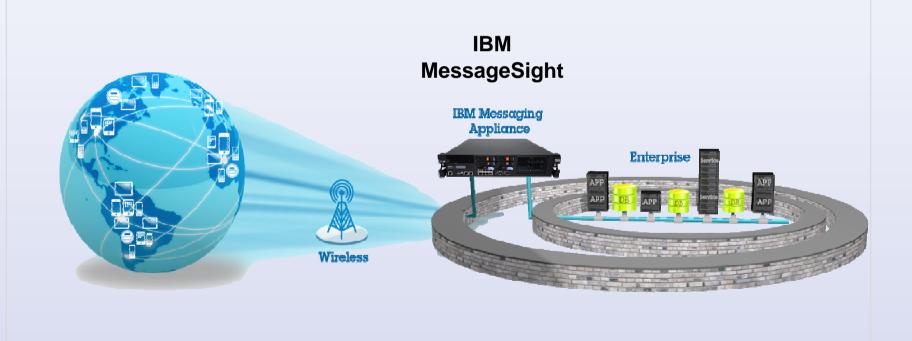

### IBM MessageSight appliance for Mobile and M2M

### Simplifies "Internet of things", connected car, and mobile

Designed for millions things, millions of events, very dense, very green technology m2m engineered for wireless, with low latency, reliable delivery and quality of service 93x faster, 10x less battery, 8x lower bandwidth versus HTTPS

1 rack does 273M messages/sec, 21M concurrent connections (like 1,000 web servers)