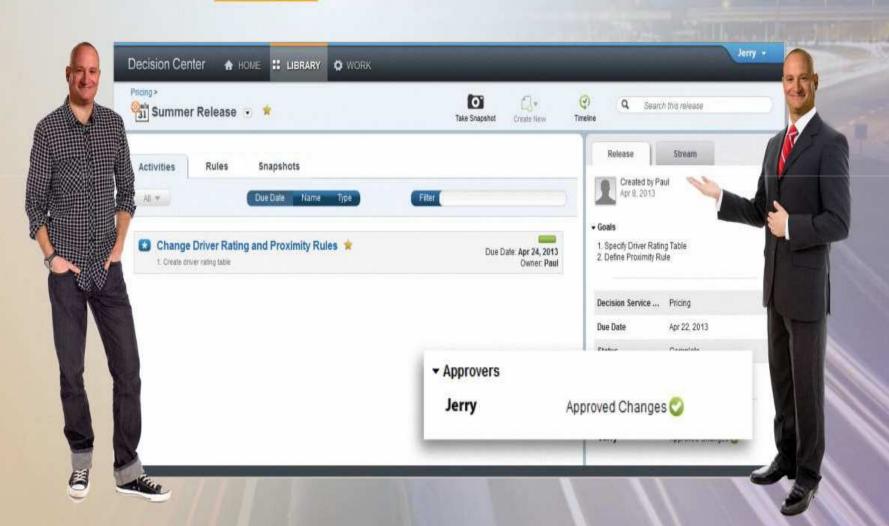

ENRICH

DETECT

Creating business rules that combine taxi location, with real-time data sources; such as traffic and weather

Decision Manager enables collaboration between developer and business