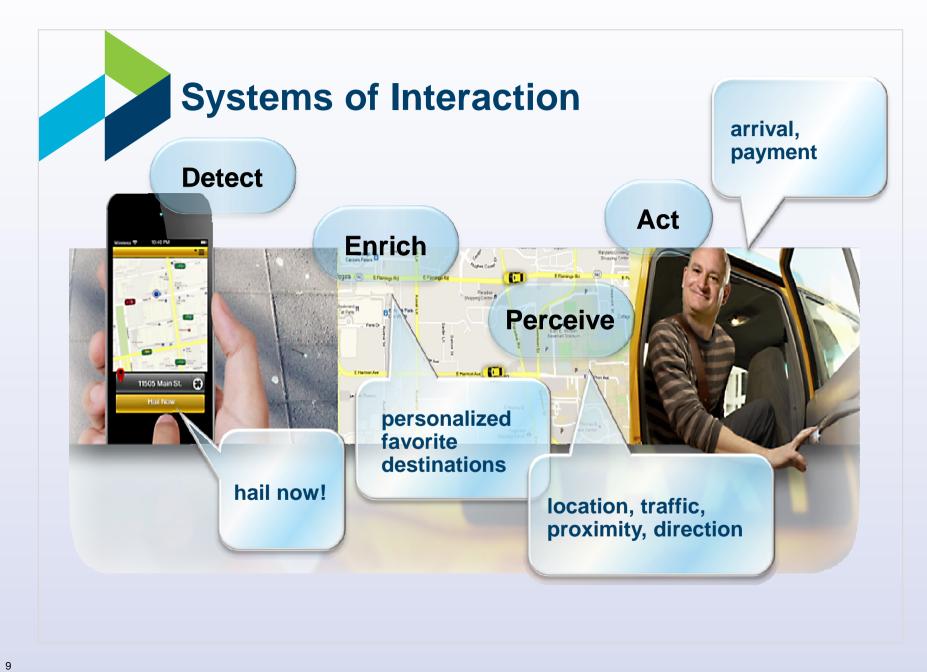

### **Systems of Interaction**

- Detect opportunities to engages users
- Enrich content with historical data and trends
- Perceive "in the how" context
- Act on new in sights gained