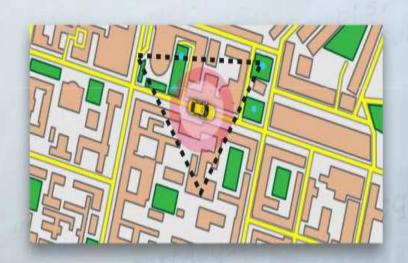

### **OPEN PLATFORM**

ENRICH

PERCEIVE

ACT

New **geo-location** capabilities, available in Worklight, are able to better **detect** opportunities for interactions

ENRICH

PERCEIVE

ACT

Worklight's location-based triggers, eliminates network chatter, by pushing interaction data to the mobile client. Reduces network usage and saves battery life.

ENRICH

PERCEIVE

ACT

```
var acqPolicy= {
    Geo: {enableHighAccuracy: true,
    timeout: 10}};

WL.Device.startAcquisition(acqPolicy,
    triggers, failureFn);
WL.Client.setEventTransmissionPolicy((maxIn
    terval: 10));
```

Code Snip-it to form a geo-fence, between the driver and the passenger, to secure the payment process