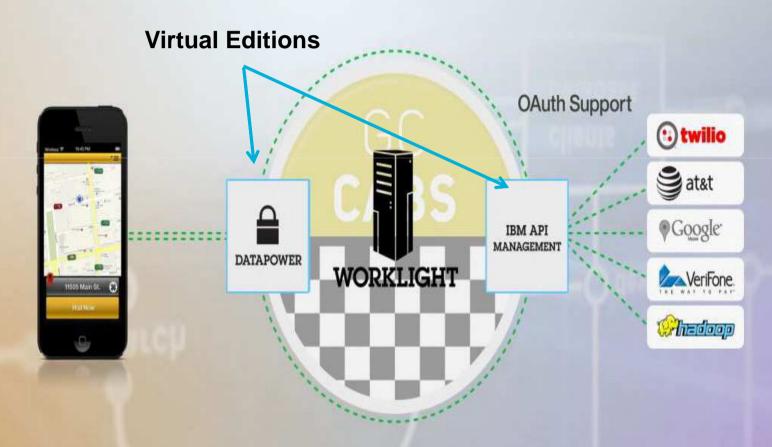

## MANAGE AND CONSUME APIS

PERCEIVE

ACT

Using our OAuth support, we can consume these data feeds, and offer developers a hassle-free way to implement secure access to APIs.

real-time data sources form the glossary of terms, used in our business rules