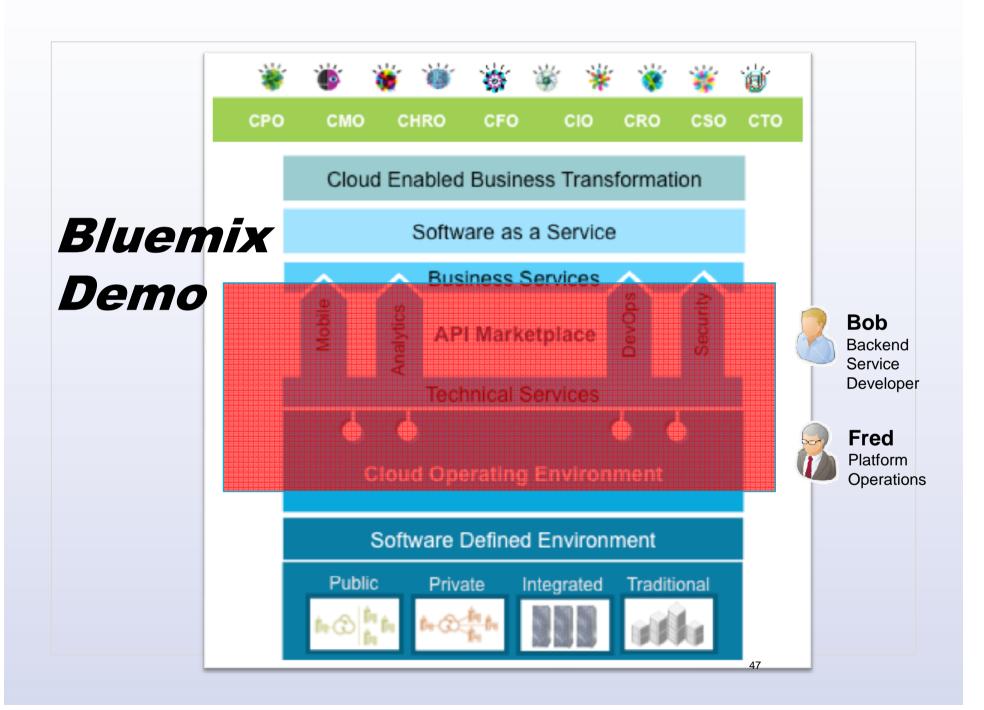

#### **Bob** – Backend Service Developer

Needs a platform to create and operate standardized, scalable SOE and SOR services Shifts from creating & configuring middleware services to composing frameworks with DevOps

#### **Fred** – Platform Operations

Needs software defined infrastructure to provide and manage the platform (on or off premise) Shifts from traditional IT operation to creating orchestration and automation services

#### **Cloud enabled Business Transformation**

Enterprise business transformation by adoption of Social, Mobile, Analytics and Cloud

#### **API Marketplace**

API-accessible business services made available to third-party innovators composing solutions

#### **Cloud Operating Environment**

Fabric, composition, marketplace & services for born-on-the-cloud solutions and integration to traditional middleware

#### **Software Defined Environment**

Dynamic next generation infrastructure for deploying cloud service & enterprise data centers