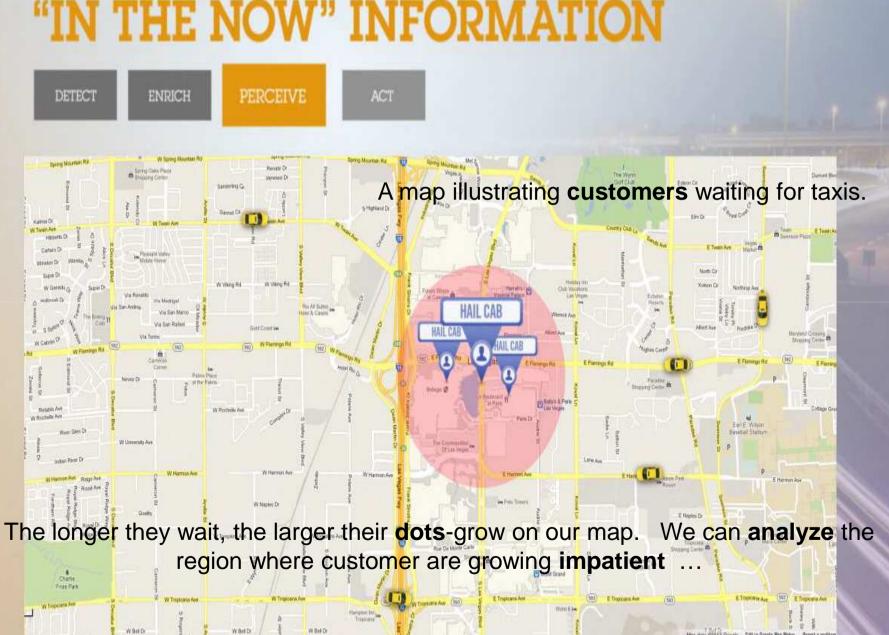

### **Systems of Interaction**

- Detect opportunities to engages users
- Enrich content with historical data and trends
- Perceive "in the how" context
- Act on new in sights gained