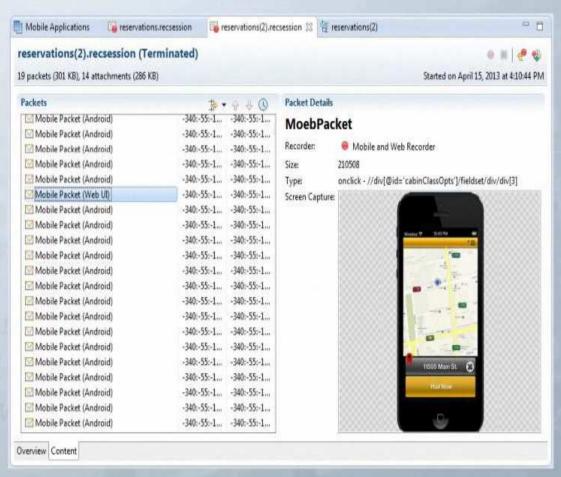

## MANAGE AND CONSUME APIS

Our system is enriched by data from a variety of sources. This is all about integration.

Manage and consume data feeds, from partners, with information such as payment and traffic data.

## MANAGE AND CONSUME APIS

PERCEIVE

ACT

Using our OAuth support, we can consume these data feeds, and offer developers a hassle-free way to implement secure access to APIs.

real-time data sources form the glossary of terms, used in our business rules