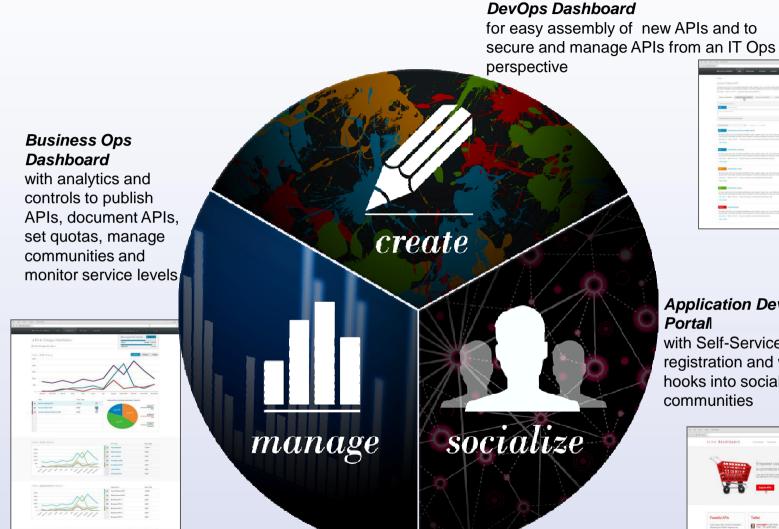

#### Application Developer Portal

with Self-Service registration and with hooks into social communities