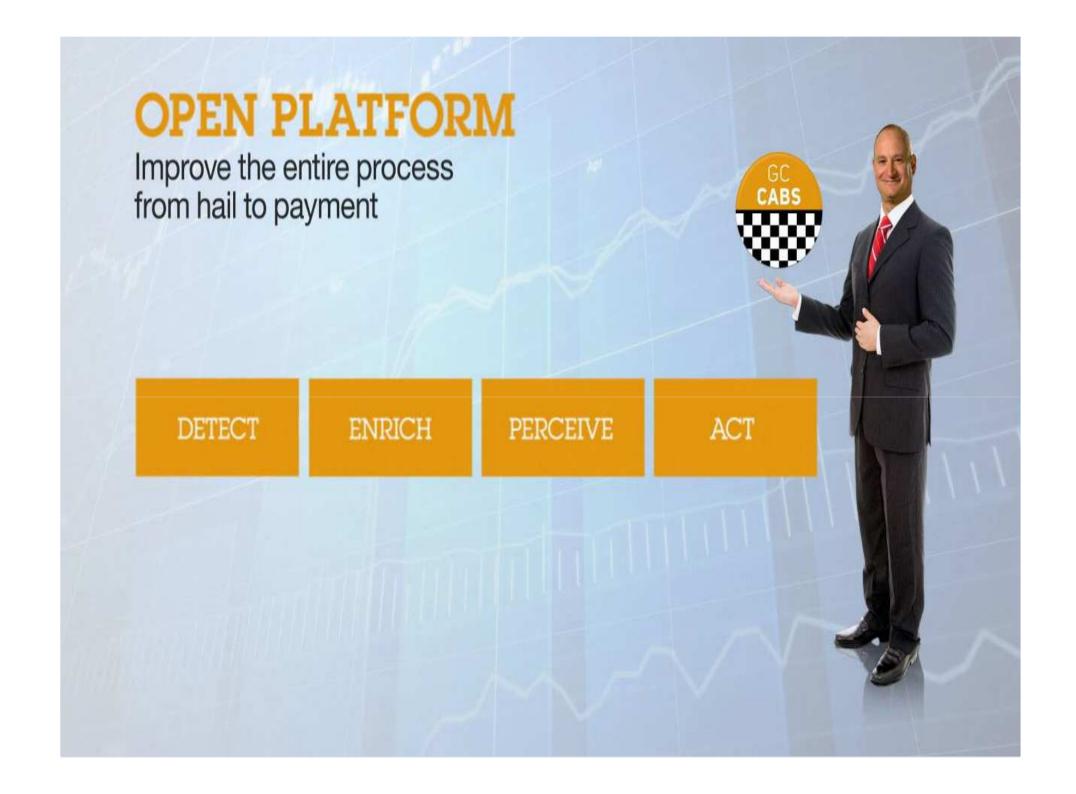

### **OPEN PLATFORM**

ENRICH

PERCEIVE

ACT

New **geo-location** capabilities, available in Worklight, are able to better **detect** opportunities for interactions

ENRICH

PERCEIVE

ACT

### **Systems of Interaction**

- Detect opportunities to engages users
- Enrich content with historical data and trends
- Perceive "in the how" context
- Act on new in sights gained