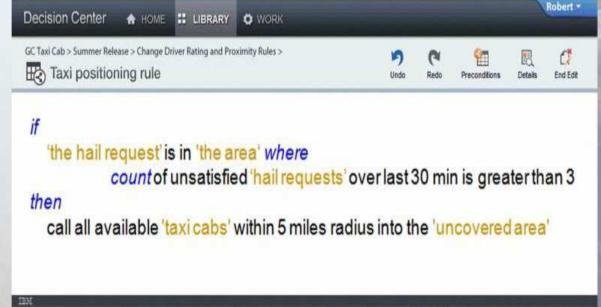

ENRICH

DETECT

Creating business rules that combine taxi location, with real-time data sources; such as traffic and weather

Decision Manager enables collaboration between developer and business