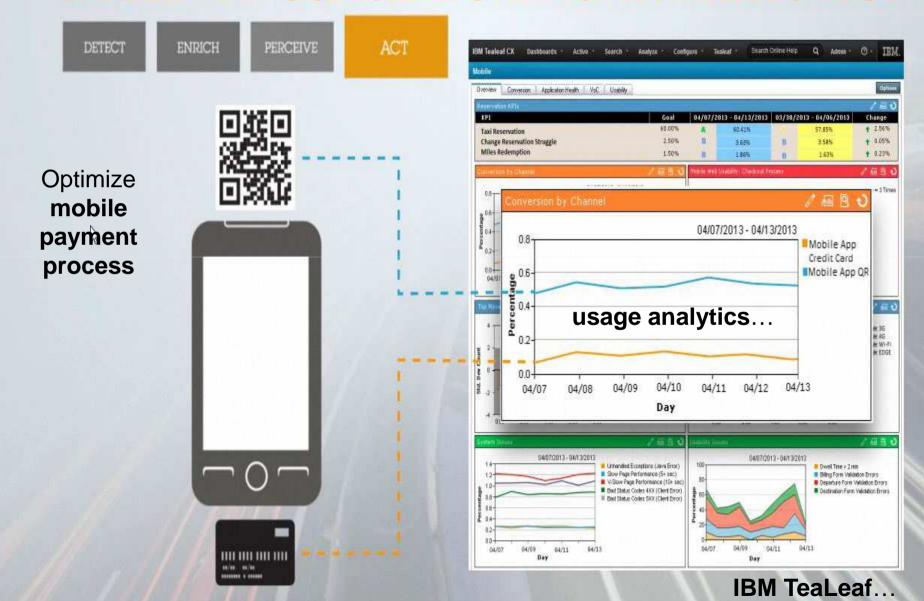

### **OPEN PLATFORM**

ENRICH

PERCEIVE

ACT

New **geo-location** capabilities, available in Worklight, are able to better **detect** opportunities for interactions

ENRICH

PERCEIVE

ACT

Worklight's location-based triggers, eliminates network chatter, by pushing interaction data to the mobile client. Reduces network usage and saves battery life.

ENRICH

PERCEIVE

ACT

```
var acqPolicy= {
    Geo: {enableHighAccuracy: true,
    timeout: 10}};