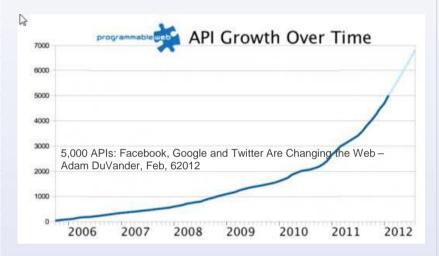

## **API Marketplace**

Dave
Business
Developer/ Data
Analyst

| Company           | APIs           | Most Popular                      |
|-------------------|----------------|-----------------------------------|
| Twitter           | 3 + <u>101</u> | Twitter API                       |
| Google            | 96             | Google Maps API                   |
| Yahoo             | 51             | Flickr API                        |
| XIgnite           | 43             | XIgnite Realtime Stock Quotes API |
| Microsoft         | 33             | Microsoft Bing Maps               |
| AOL               | 30             | MapQuest API                      |
| Amazon            | 23             | Amazon Product Advertising API    |
| <u>Orange</u>     | 19             | Orange Location                   |
| eBay              | 18             | eBay API                          |
| Ericsson          | 16             | Ericsson Web Maps                 |
| New York Times    | 14             | New York Times Article Search     |
| Yandex            | 10             | Yandex Search API                 |
| <u>AT&amp;T</u>   | 9              | US Yellow Pages API               |
| Salesforce.com    | 8              | Salesforce.com CRM API            |
| USA Today         | 8              | USA Today News API                |
| Facebook          | 8              | Facebook API                      |
| Rackspace         | 6              | RackSpace Cloud Servers API       |
| Telenor           | 6              | <u>Telenor Payment</u>            |
| <u>InfoChimps</u> | 5              | InfoChimps Twitter                |
| Deutsche Telekom  | 5              | Deutsche Telekom Send SMS API     |
| SingTel           | 5              | SingTel Messaging API             |
| T-Mobile          | 5              | Developer Garden API              |
| Telefonica        | 5              | BlueVia Location API              |
| Pearson           | 3              | Longman Dictionary API            |
| Vodafone          | 3              | Vodafone Geolocation              |
| Verizon           | 2              | Verizon NavBuilder LocationKit    |
|                   |                |                                   |

http://www.programmableweb.com/