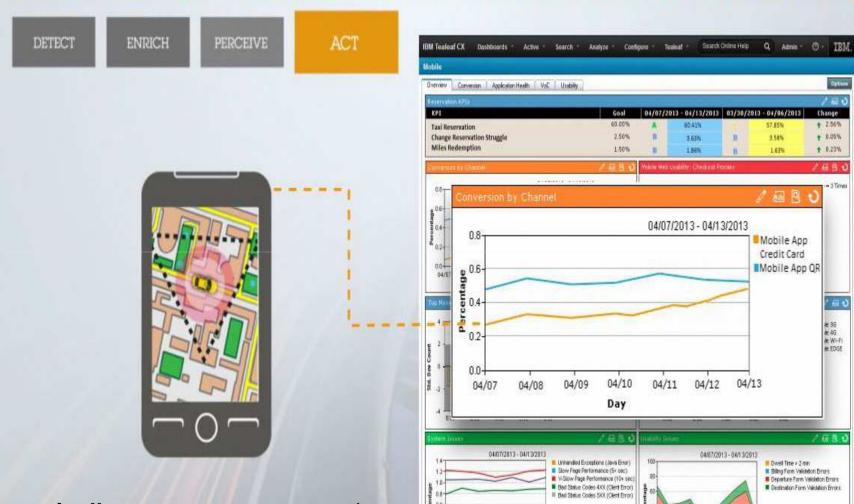

WL.Device.startAcquisition(acqPolicy,
    triggers, failureFn);
WL.Client.setEventTransmissionPolicy((maxIn
    terval: 10));
```

Code Snip-it to form a geo-fence, between the driver and the passenger, to secure the payment process