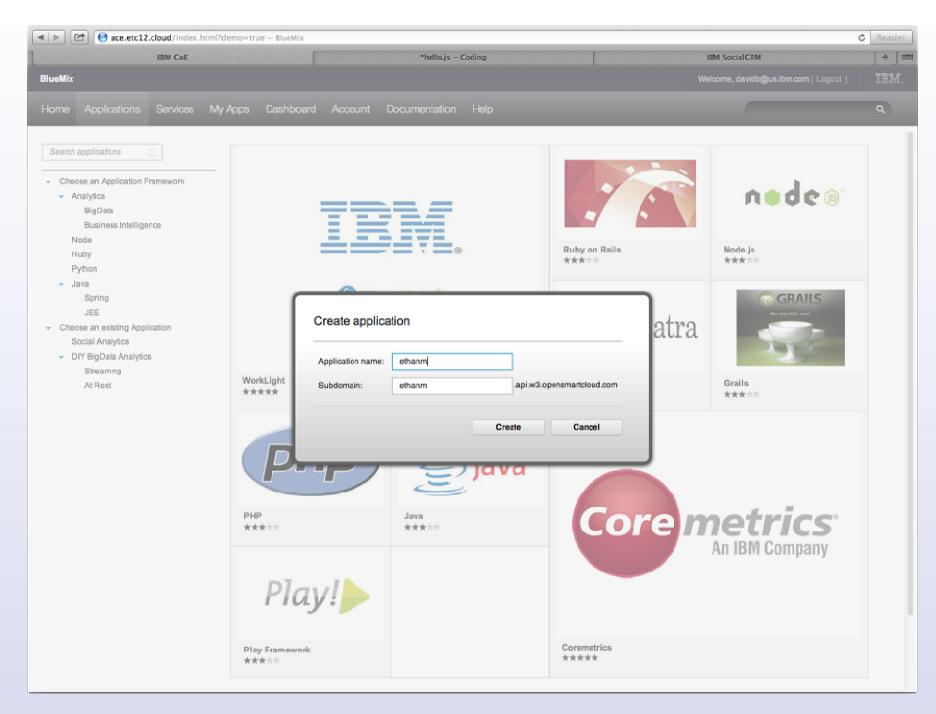

## **Introducing IBM BlueMix**

IBM and partner cloud services

Integrated DevOps with both Browser and Eclipse-based tools

Come, experiment with Beta at http://bluemix.net

**Runtimes &** 

**Frameworks** 

**Services** 