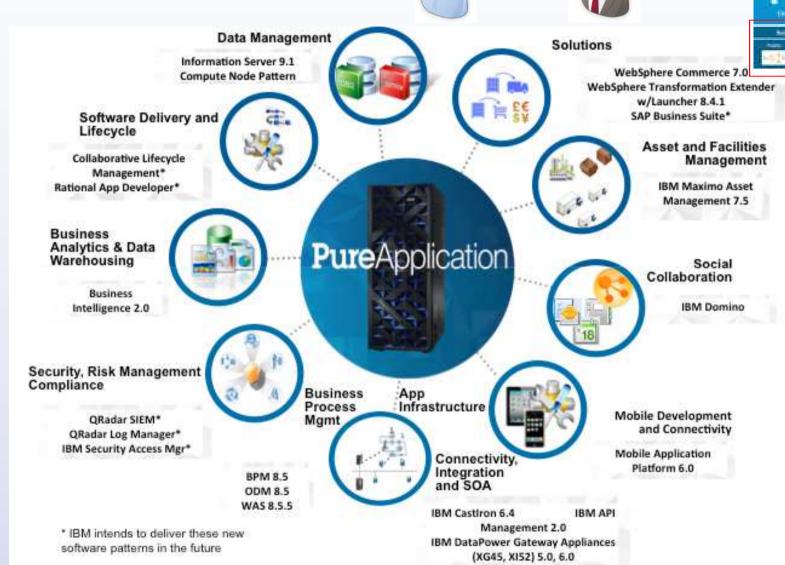

## MANAGE AND CONSUME APIS

Our system is enriched by data from a variety of sources. This is all about integration.

Manage and consume data feeds, from partners, with information such as payment and traffic data.

## MANAGE AND CONSUME APIS

PERCEIVE

ACT

Using our OAuth support, we can consume these data feeds, and offer developers a hassle-free way to implement secure access to APIs.

real-time data sources form the glossary of terms, used in our business rules

ENRICH

DETECT

Creating business rules that combine taxi location, with real-time data sources; such as traffic and weather

Decision Manager enables collaboration between developer and business