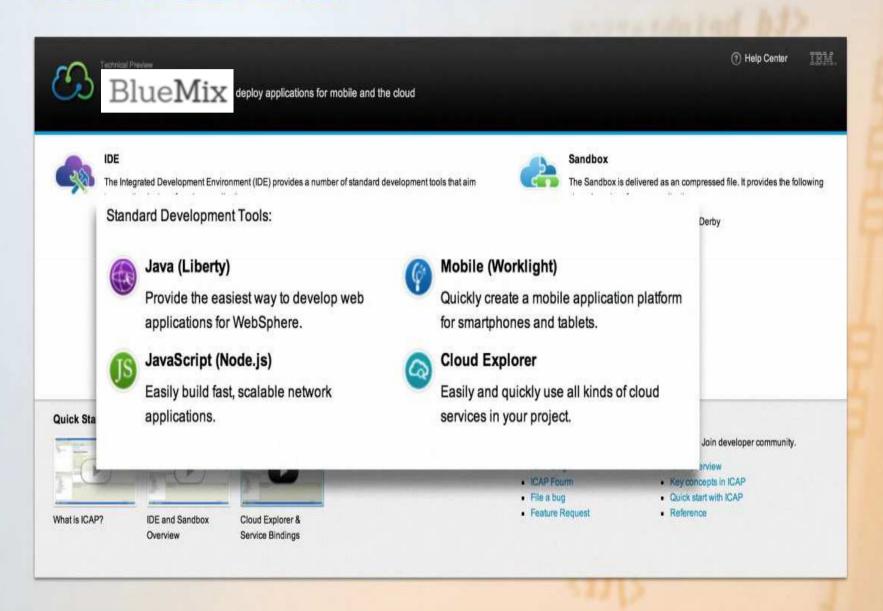

## **Introducing IBM BlueMix**

IBM and partner cloud services

Integrated DevOps with both Browser and Eclipse-based tools

Come, experiment with Beta at http://bluemix.net

**Runtimes &** 

**Frameworks** 

**Services** 