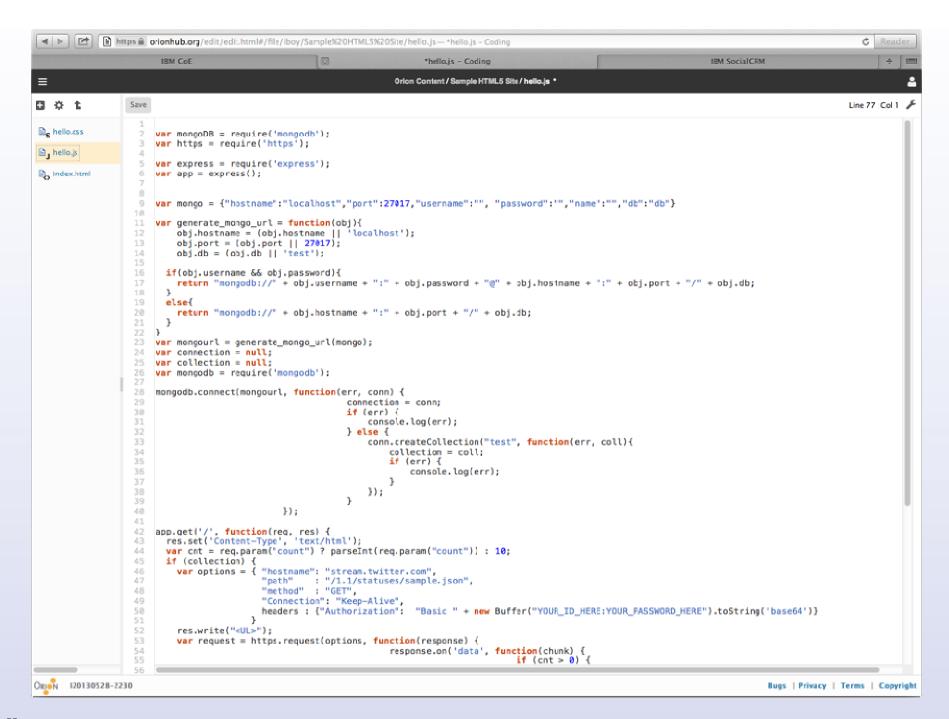

Worklight's location-based triggers, eliminates network chatter, by pushing interaction data to the mobile client. Reduces network usage and saves battery life.

ENRICH

PERCEIVE

ACT

```
var acqPolicy= {
    Geo: {enableHighAccuracy: true,
    timeout: 10}};

var triggers;
for (var geofence in fences)
    triggers.Geo[geofence.id] = {
        type: "Entering",
        area: geofence.pts,
        callback: callbackFunction,
        transmit: {event:
    geofence.event}});

WL.Device.startAcquisition(acqPolicy,
    triggers, failureFn);
WL.Client.setEventTransmissionPolicy((maxIn
    terval: 10));
```

Code Snip-it to form a geo-fence, between the driver and the passenger, to secure the payment process