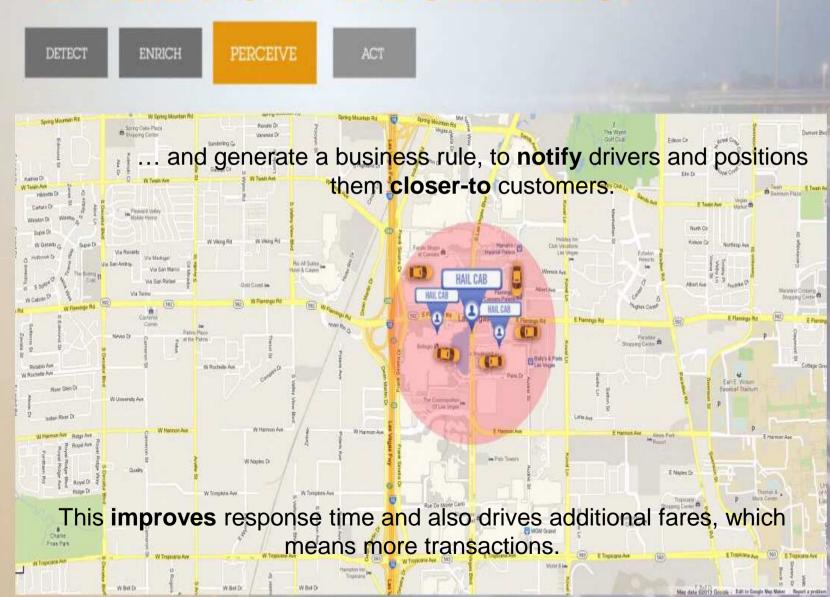

### **Systems of Interaction**

- Detect opportunities to engages users
- Enrich content with historical data and trends
- Perceive "in the how" context
- Act on new in sights gained