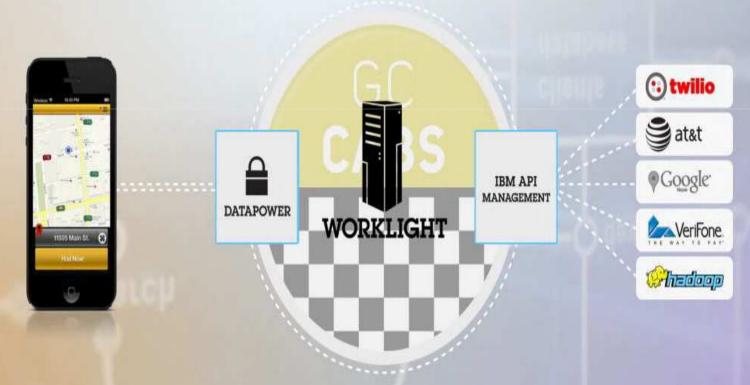

### **IBM Worklight: A mobile application platform**

Speeding the development, integration and management of mobile applications and infrastructure

#### **Accelerate Development**

- Web, hybrid, and native development: open, flexible, standard-based, multi-screen/omni-channel
- Functional testing
- Development lifecycle tools and integration

#### **Facilitate App Security and Trust**

- Server-enforced authentication
- App authenticity and user-app-device binding
- Secure and syncable on-device storage
- App version enforcement

#### **Enable User Engagement**

- Unified push and SMS notifications
- Geolocation and context collections and intelligence
- Mobile-friendly integration

### **Support Mobile Analytics**

- Efficient acquisition of analytics data
- Development, operational, and business analytics
- Offline and online event management integration

"Best Mobile Development Solution" voted by SIIA members, 2013 CODiE Awards