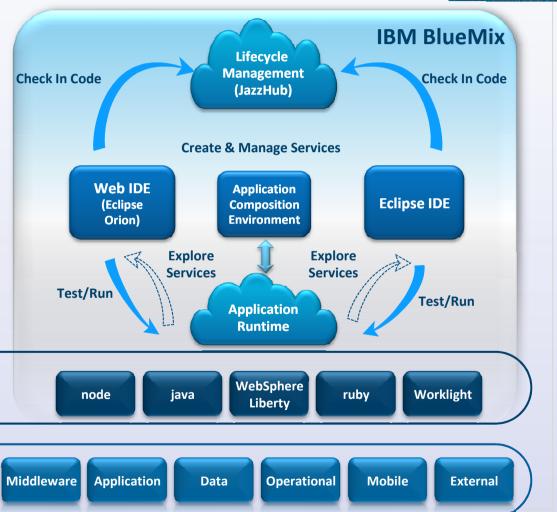

## **Introducing IBM BlueMix**

IBM and partner cloud services

Integrated DevOps with both Browser and Eclipse-based tools

Come, experiment with Beta at http://bluemix.net

**Runtimes &** 

**Frameworks** 

**Services** 