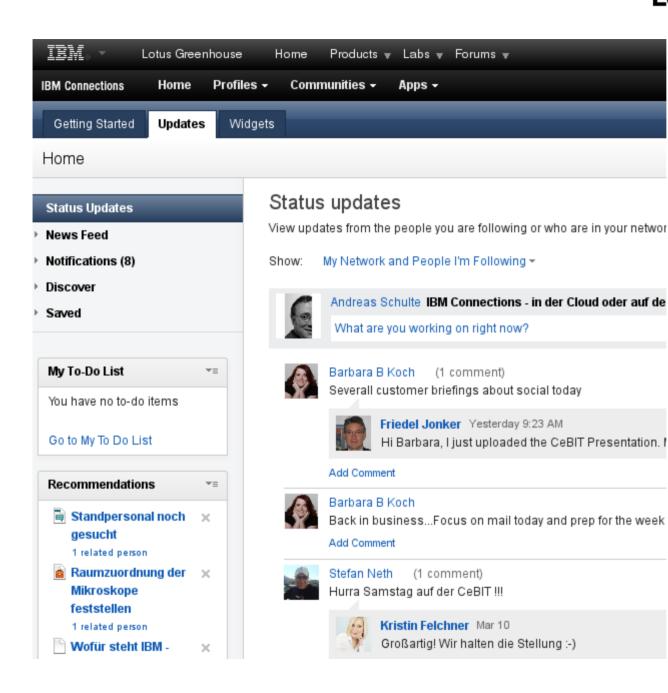

## Social Platform Evolution Microblogging Enhancements

- Easily share files & images in your status updates and images can easily preview as thumbnails.
- Provide feedback in status updates by using a single click to indicate 'Like'.
   See and find others in the organization who liked the entry.
- Search across all status updates to leverage intellectual capital created in these micro conversations.
- Follow conversations via hashtags.
- Expanded Social Analytics, highlight top contributors on search terms and show tag cloud of status updates.