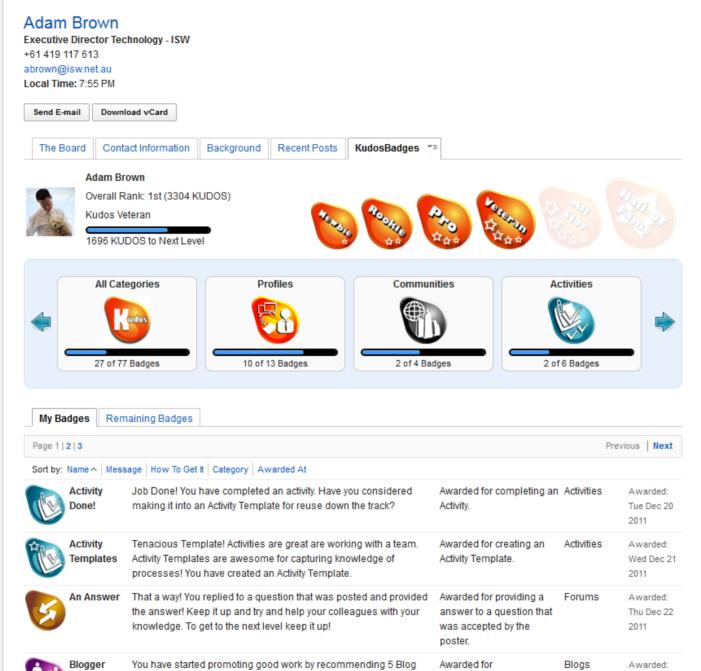

# Social Everywhere Share Any File in the Context of your Work

Kudos Badges for IBM® Connections leverages gamification theory to help drive user adoption and participation across the full capabilities of IBM Connections

Want a demo at Lotusphere?

kudos@kudosbadges.com www.kudosbadges.com twitter @kudosbadges

Reward and recognise users for engaging and contributing to IBM® Connections

## **Kudos Badges:**

- \* Rewards users for engaging with IBM Connections
- \* Encourages broader usage of IBM Connections
- \* Educates users on the how and why of IBM Connections

My Network

Directory

Adam Brown