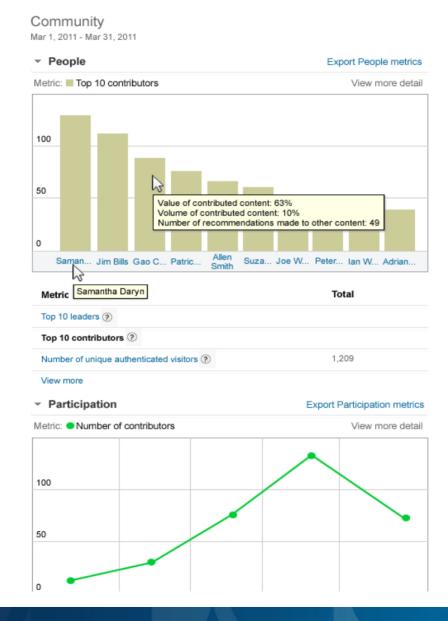

#### Social Platform Evolution

Administrator Leverage Metrics To Community Vitality

- Reports / dashboard to monitor adoption and community vitality
  - Comprehensive set of metrics of all Connections services and page views
  - Targeted Users
    - Business Owner / IT Owner
    - Community Owner.
  - Supports extensibility
    - Flexible drill down and data slicing
    - Create custom reports or modify existing ones.

#### Connections

Mar 1, 2011 - Mar 31, 2011

| ▼ People  Metric: ■ Number of unique authenticated visitors |  |  |  | Export People metrics  View more detail |  |  |  |
|-------------------------------------------------------------|--|--|--|-----------------------------------------|--|--|--|
| 6,000                                                       |  |  |  |                                         |  |  |  |
| 3,000                                                       |  |  |  | _                                       |  |  |  |
| 0                                                           |  |  |  |                                         |  |  |  |

| Total                        |
|------------------------------|
| 11.293                       |
|                              |
| Export Participation metrics |
| View more detail             |
|                              |
| <b>/</b>                     |
|                              |