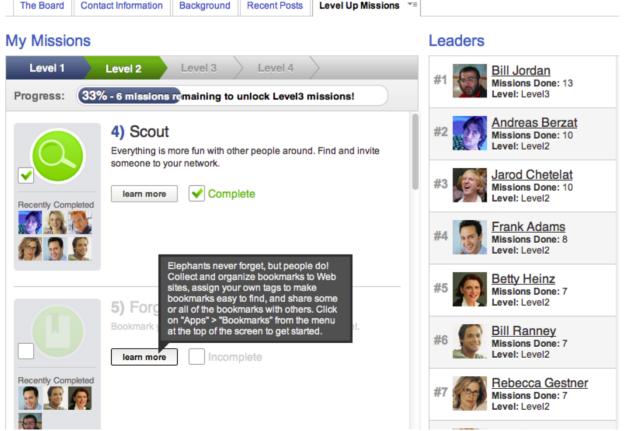

# **INTRO** for IBM Connections

Communities -

Download vCard

- Combines Bunchball's industry-leading Nitro gamification platform with IBM Connections to drive adoption, engagement, and utilization.
  - The first application "Level Up" trains users on Connections functionality through the use of motivational techniques from games.