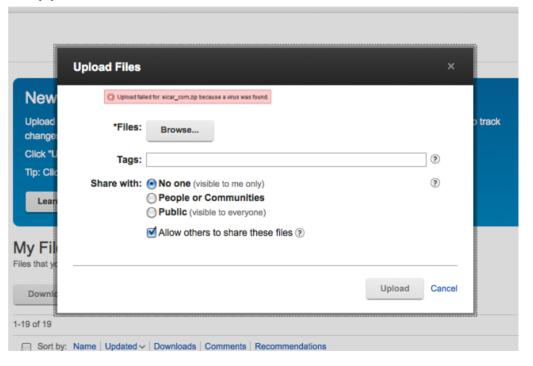

# **Lotus** Protector for Mail Security

- Protection over standard Websphere ICAP interface
  - Real-time File Analysis for Viruses
  - Protection from known and unknown viruses
  - Pro-active alerting to users
- Planned for Protector "next"
  - Keyword and Regular Expression Support
  - Blog-spam and Wiki filters