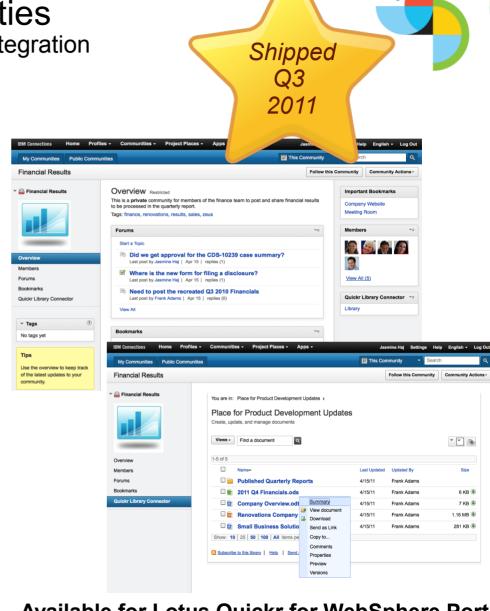

# Document Library for Communities IBM Lotus® Quickr® for WebSphere Portal Integration

- Document Library services for Communities provided by Quickr for WebSphere Portal
- Communities and teams can now manage their documents within Community pages
- The Quickr Library for Connections widget will allow Connections Community members to:
  - Access & upload documents to an existing or new Quickr library
  - Security settings, users and groups are synchronized between Quickr & Connections
  - Associate existing library with a Community or create a new library without leaving Connections!
  - Quickr Connectors enable round-trip editing

#### **Available for Lotus Quickr for WebSphere Portal**

(Quickr for Domino is not supported)

14 | © 2012 IBM Corporation

Compliance for IBM Connections 3.0.1

- All Connections posts, comments, blogs, etc will be logged instantly and made available for eDiscovery
- Actiance Vantage<sup>™</sup> for IBM Connections helps organizations to manage compliance across all IBM Connections apps
- Real time integration captures all actions instantly:
  - Real-time content monitoring
  - Support keyword blacklist
  - Granular policies to map compliance requirements by user type
  - eDiscovery via full web UI
  - Send alerts via email, e.g. when user posts content with blacklisted phrases