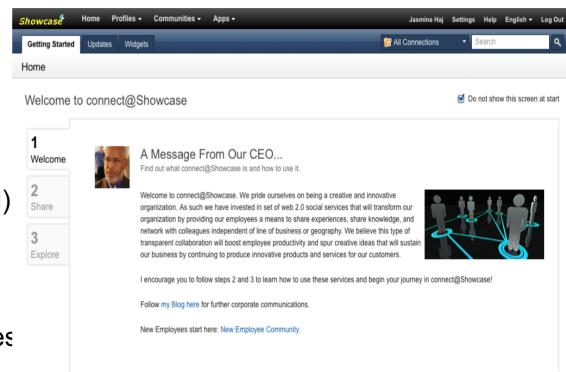

#### About IBM Connections

IBM Connections is social software for business that empowers you to be more innovative, enabling efficient execution of business strategies by calling upon the expertise of networks of coworkers, partners, and customers. These networks become vibrant professional and customer communities that help you discover information, develop and refine creative ideas, and collaborate with the right people to achieve faster business results. With the ability to access IBM Connections from a mobile device you have the capability to search the distributed knowledge base, access experts and collaborate while away from the office.

#### Bring together your people, information and ideas

Designed with business people in mind, IBM Connections software gives you fast access to everyone in your network - your colleagues, customers and partners. Features like communities, blogs and activities can be set up for internal use -- keeping sensitive business information safe -- or for external use to help you engage and build trusted relationships.