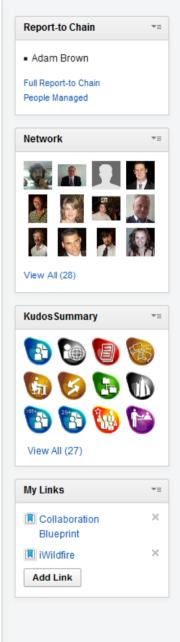

# Social Everywhere Share Any File in the Context of your Work

Kudos Badges for IBM® Connections leverages gamification theory to help drive user adoption and participation across the full capabilities of IBM Connections

Want a demo at Lotusphere?

kudos@kudosbadges.com www.kudosbadges.com twitter @kudosbadges

Reward and recognise users for engaging and contributing to IBM® Connections

## **Kudos Badges:**

- \* Rewards users for engaging with IBM Connections
- \* Encourages broader usage of IBM Connections
- \* Educates users on the how and why of IBM Connections

My Network

Directory

Adam Brown

# **INTRO** for IBM Connections

Communities -

Download vCard

- Combines Bunchball's industry-leading Nitro gamification platform with IBM Connections to drive adoption, engagement, and utilization.
  - The first application "Level Up" trains users on Connections functionality through the use of motivational techniques from games.