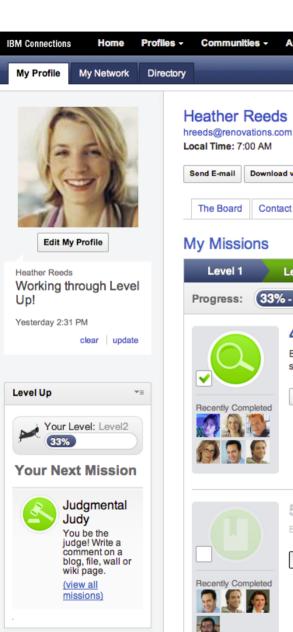

# Social Everywhere Share Any File in the Context of your Work

Kudos Badges for IBM® Connections leverages gamification theory to help drive user adoption and participation across the full capabilities of IBM Connections

Want a demo at Lotusphere?

kudos@kudosbadges.com www.kudosbadges.com twitter @kudosbadges

Reward and recognise users for engaging and contributing to IBM® Connections

## **Kudos Badges:**

- \* Rewards users for engaging with IBM Connections
- \* Encourages broader usage of IBM Connections
- \* Educates users on the how and why of IBM Connections

My Network

Directory

Adam Brown

# **INTRO** for IBM Connections

Communities -

Download vCard

- Combines Bunchball's industry-leading Nitro gamification platform with IBM Connections to drive adoption, engagement, and utilization.
  - The first application "Level Up" trains users on Connections functionality through the use of motivational techniques from games.