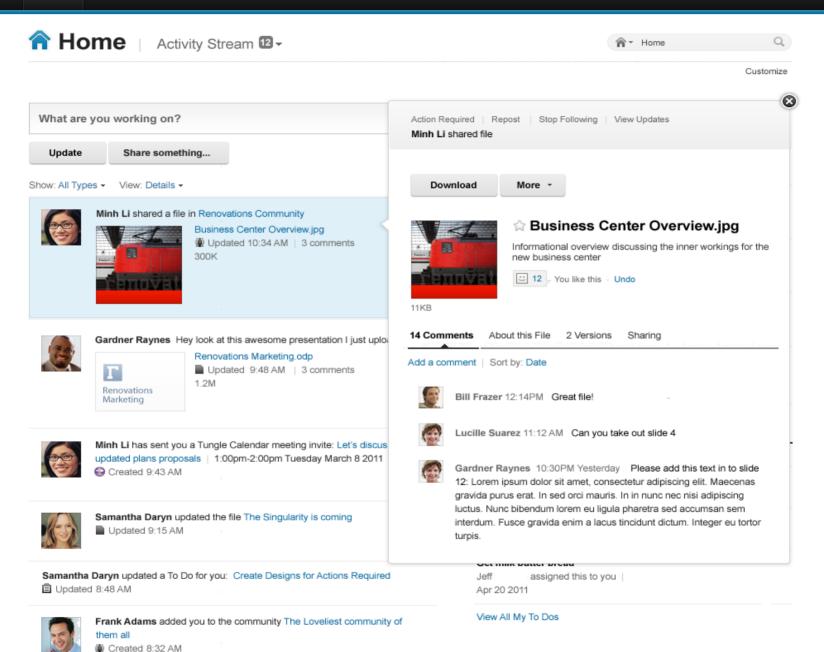

## Social Platform Evolution Microblogging Enhancements

- Easily share files & images in your status updates and images can easily preview as thumbnails.
- Provide feedback in status updates by using a single click to indicate 'Like'.
   See and find others in the organization who liked the entry.
- Search across all status updates to leverage intellectual capital created in these micro conversations.
- Follow conversations via hashtags.
- Expanded Social Analytics, highlight top contributors on search terms and show tag cloud of status updates.