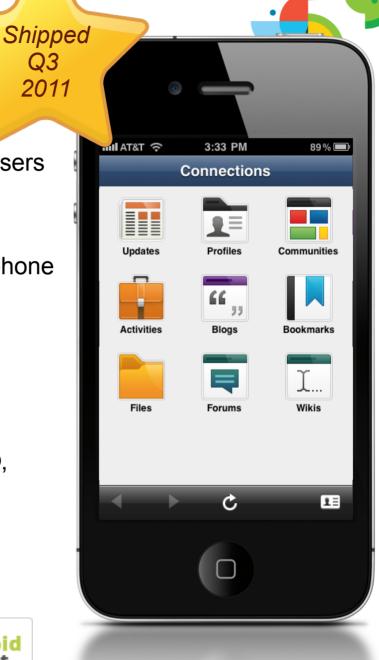

# Social Everywhere

New Mobile Apps to Access Data Anywhere / Anytime

- Access all of your Connections data from mobile browsers or free native apps
- New Capabilities
  - Media Gallery upload photos/videos from your phone
  - Access Ideation Blogs
  - Hyperlinks in Status Updates
  - Improved Home screen navigation style
  - Saved login information in native app
- Download native app from major app stores: iTunes®, Android Market, Blackberry App Worlds™