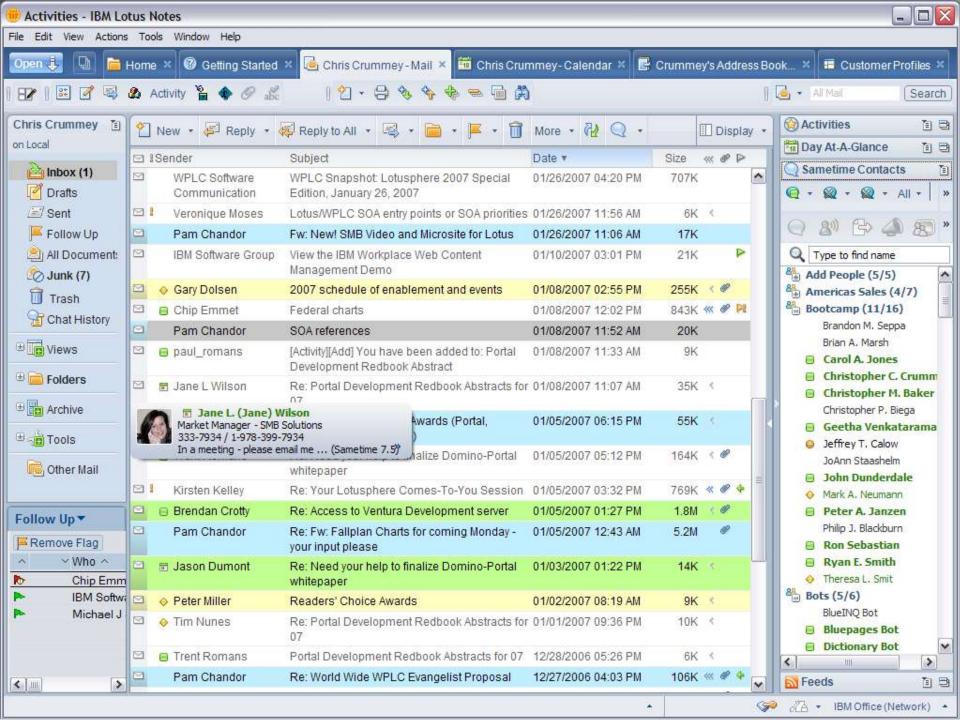

#### Sametime integrates with your existing office tools...

#### ...and can easily be integrated into your websites