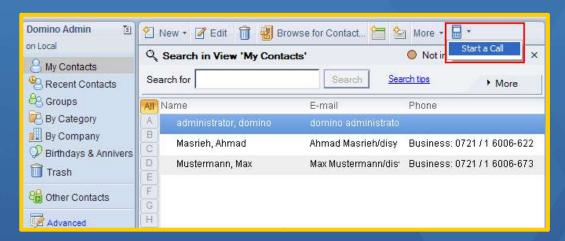

# Integration mit Telefonieserviceprovider in Lotus Notes/Domino 8 und Lotus Sametime

Dial-out Telefonkonferenzen sofort mit ausgewählten Teilnehmern aus dem Adressbuch oder allen Empfängern einer E-Mail starten

**Konferenz Initiator** 