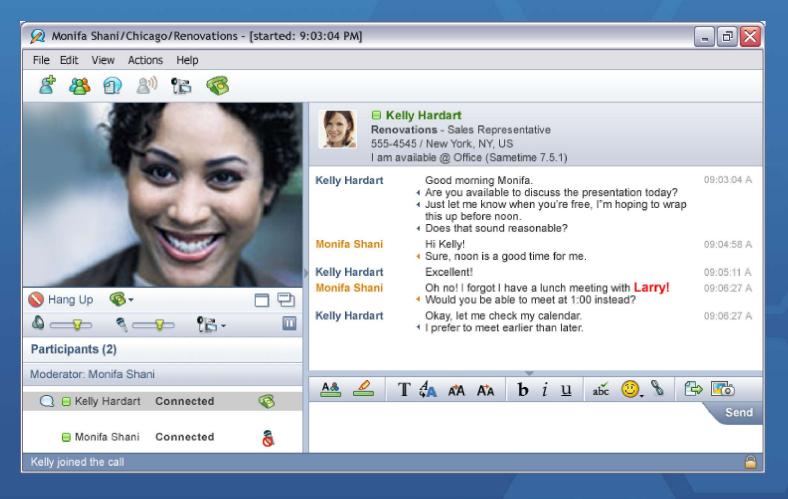

e: Moderated Chat**

http://www.cedros.de





#### **Example: IX Workflow Sametime Plugin**

http://www.imixs.de



- Extends chat functionality
- Empowers to start new business processes
- Displays workitems
- Based on Web Service Technology
- Runs on all platforms
- Applies Eclipse Technology
- Designed for Lotus Notes 8
- IX Workflow Modeler integrated in Rational Software Developer







# You can improve communications while reducing costs through integrated VoIP, or chose to integrate with your own enterprise telephony and desktop video solutions

Start a phone call

Start a voice chat









#### Voice chat

Built-in VoIP for up to 5 users at a time

Participants can see who is speaking, and manage their own connection





#### Video

#### Built-in 1x1 video in Sametime 7.5.1













#### **Unified Communications Partner Solutions**

| Capability                                    | Partners                                    |  |
|-----------------------------------------------|---------------------------------------------|--|
| Click to Call, Click to conference            | 3COM Alcatel·Lucent OAVAYA cisco ISICOCO    |  |
|                                               | NERTEL POLYCOM RADVISION SIEMENS            |  |
| Aggregated Telephony<br>Presence              | 3COM Alcatel·Lucent AVAYA CISCO SIEMENS     |  |
| Call Management                               | IS COOLD NERTEL VoiceRite                   |  |
| Multipoint video integration                  | AVAYA                                       |  |
| Softphone integration