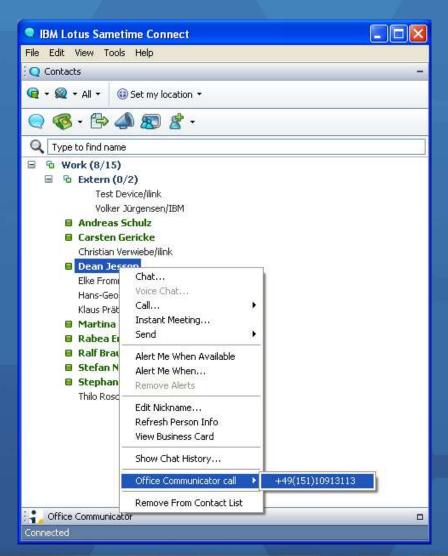

|  |
| Multipoint video integration                  | AVAYA                                       |  |
| Softphone integration                         | AVAYA IS COOLD NERTEL SIEMENS               |  |
| Web conferencing audio integration            | AVAYA ROLYCOM Premiere  Global Services     |  |
| Web conferencing audio/<br>meeting scheduling | Alcatel·Lucent CISCO ROLYCOM                |  |
| Unified Messaging for N/D                     | Alcatel·Lucent AVAYA cisco NORTEL VoiceRite |  |
| Unified Messaging for<br>Sametime             | CISCO VoiceRite                             |  |

http://www-306.ibm.com/software/lotus/partnershowcase/sametime













#### Example: Click-to-call with Cisco Call Manager







#### **Example: iOffice Communicator**

http://www.ilink.de















#### Example: TeamCall® Audio Conferencing

http://www.ilink.de













#### Example: is-phone







www.iscoord.ch





#### Integration mit Telefonieserviceprovider in Lotus Notes/Domino 8 und Lotus Sametime



#### **Lotus Notes:**

Telefonkonferenz direkt im Kalender buchen

Save and Send Invitations Save as Draft Display ▼ Delivery Options... Check Calendar. □ Return receipt □ Sign □ Encrypt Calendar Entry Meeting Subject: Fr 19.10.2007 16 16:00 When: Starts: Local time 1 hour 16 17:00 Fr 19.10.2007 Ends: Local time This entry does not repeat Repeat: ☐ Do not receive responses from invitees ☐ Prevent counter-proposals ☐ Prevent de Who: × Reserve Optional: Teleconference FYI: Type of conference Meeting (all participants may speak and listen) O Tutorial (auditorium for