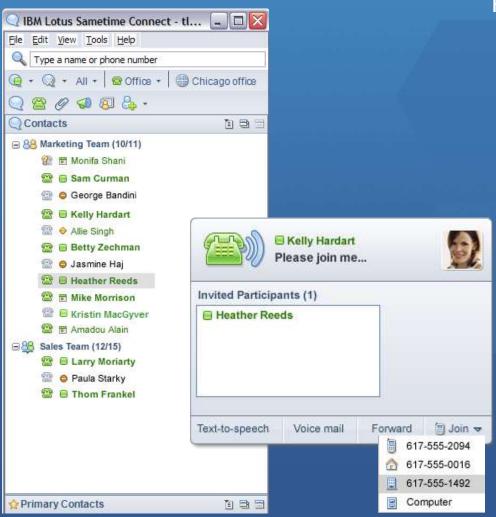

# You can improve communications while reducing costs through integrated VoIP, or chose to integrate with your own enterprise telephony and desktop video solutions

Start a phone call

Start a voice chat

#### Voice chat

Built-in VoIP for up to 5 users at a time

Participants can see who is speaking, and manage their own connection