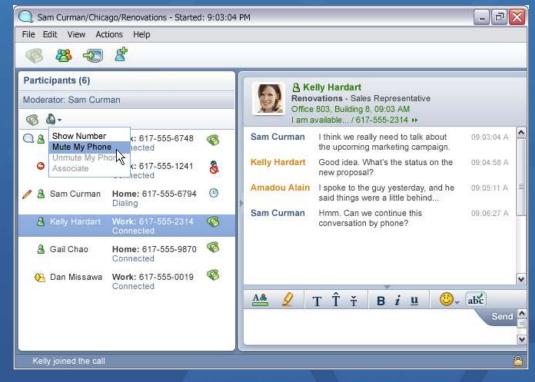

#### Voice chat

Built-in VoIP for up to 5 users at a time

Participants can see who is speaking, and manage their own connection