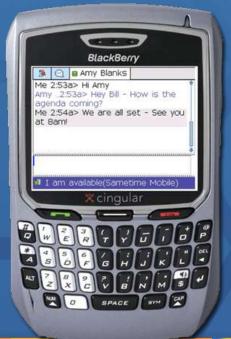

#### Sametime...don't leave home without it

- Nokia E-Series
- Sony Ericsson M600/P990
- Blackberry 7100 / 8700
- Blackberry 8100 / 8800
- Windows Mobile Devices

| Lotus. Sametime                                                                                       |            |   |  |
|-------------------------------------------------------------------------------------------------------|------------|---|--|
| IBM Lotus Sametime Mobile 7.5                                                                         |            |   |  |
| Choose your platform and language, and then download the client for IBM® Lotus® Sametime® Mobile 7.5. |            |   |  |
| Platform:                                                                                             | Blackberry | ~ |  |
| Language:                                                                                             | English    | ~ |  |
| Download IBM Lotus Sametime Mobile 7.5                                                                |            |   |  |