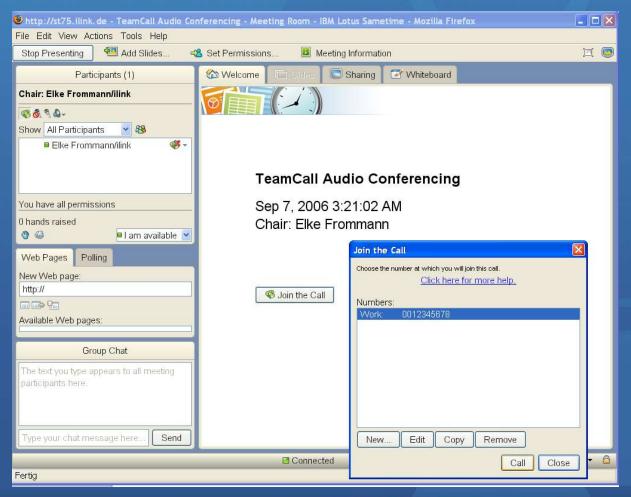

|  |
| Softphone integration                         | AVAYA IS COOLD NERTEL SIEMENS               |  |
| Web conferencing audio integration            | AVAYA ROLYCOM Premiere  Global Services     |  |
| Web conferencing audio/<br>meeting scheduling | Alcatel·Lucent CISCO ROLYCOM                |  |
| Unified Messaging for N/D                     | Alcatel·Lucent AVAYA cisco NORTEL VoiceRite |  |
| Unified Messaging for<br>Sametime             | CISCO VoiceRite                             |  |

http://www-306.ibm.com/software/lotus/partnershowcase/sametime













#### Example: Click-to-call with Cisco Call Manager







#### **Example: iOffice Communicator**

http://www.ilink.de















#### Example: TeamCall® Audio Conferencing

http://www.ilink.de













#### Example: is-phone







www.iscoord.ch





#### Integration mit Telefonieserviceprovider in Lotus Notes/Domino 8 und Lotus Sametime



#### **Lotus Notes:**

Telefonkonferenz direkt im Kalender buchen

Save and Send Invitations Save as Draft Display ▼ Delivery Options... Check Calendar. □ Return receipt □ Sign □ Encrypt Calendar Entry Meeting Subject: Fr 19.10.2007 16 16:00 When: Starts: Local time 1 hour 16 17:00 Fr 19.10.2007 Ends: Local time This entry does not repeat Repeat: ☐ Do not receive responses from invitees ☐ Prevent counter-proposals ☐ Prevent de Who: × Reserve Optional: Teleconference FYI: Type of conference Meeting (all participants may speak and listen) O Tutorial (auditorium for listening purposes only) Location: End of conference: host hangs up Rooms: R