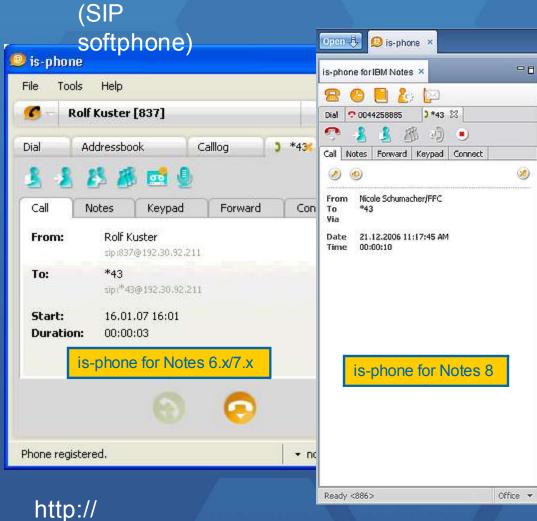

ne integration                         | AVAYA IS COOLD NERTEL SIEMENS               |  |
| Web conferencing audio integration            | AVAYA ROLYCOM Premiere  Global Services     |  |
| Web conferencing audio/<br>meeting scheduling | Alcatel·Lucent CISCO ROLYCOM                |  |
| Unified Messaging for N/D                     | Alcatel·Lucent AVAYA cisco NORTEL VoiceRite |  |
| Unified Messaging for<br>Sametime             | CISCO VoiceRite                             |  |

http://www-306.ibm.com/software/lotus/partnershowcase/sametime













#### Example: Click-to-call with Cisco Call Manager







#### **Example: iOffice Communicator**

http://www.ilink.de















#### Example: TeamCall® Audio Conferencing

http://www.ilink.de













#### Example: is-phone







www.iscoord.ch





#### Integration mit Telefonieserviceprovider in Lotus Notes/Domino 8 und Lotus Sametime



#### **Lotus Notes:**

Telefonkonferenz direkt im Kalender buchen

Save and Send Invitations Save as Draft Display ▼ Delivery Options... Check Calendar. □ Return receipt □ Sign □ Encrypt Calendar Entry Meeting Subject: Fr 19.10.2007 16 16:00 When: Starts: Local time 1 hour 16 17:00 Fr 19.10.2007 Ends: Local time This entry does not repeat Repeat: ☐ Do not receive responses from invitees ☐ Prevent counter-proposals ☐ Prevent de Who: × Reserve Optional: Teleconference FYI: Type of conference Meeting (all participants may speak and listen) O Tutorial (auditorium for listening purposes only) Location: End of conference: host hangs up Rooms: Resources: Roll call: On entry and on e