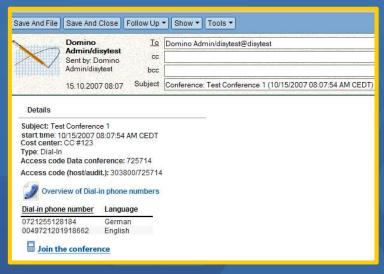

#### **Lotus Notes:**

Telefonkonferenz direkt im Kalender buchen

Save and Send Invitations Save as Draft Display ▼ Delivery Options... Check Calendar. □ Return receipt □ Sign □ Encrypt Calendar Entry Meeting Subject: Fr 19.10.2007 16 16:00 When: Starts: Local time 1 hour 16 17:00 Fr 19.10.2007 Ends: Local time This entry does not repeat Repeat: ☐ Do not receive responses from invitees ☐ Prevent counter-proposals ☐ Prevent de Who: × Reserve Optional: Teleconference FYI: Type of conference Meeting (all participants may speak and listen) O Tutorial (auditorium for listening purposes only) Location: End of conference: host hangs up Rooms: Resources: Roll call: On entry and on exit Teleconference: O record names without announcing directly Recording start automatically Description | Find Available Time Do not display number: Show Conference View Panel to participants Data conference: Cancel

Automatische Einladungen mit Einwahl-Rufnummern und Zugangsdaten für Dial-in Telefonkonferenzen werden versendet

Konferenz Teilnehmer

**Konferenz Initiator** 