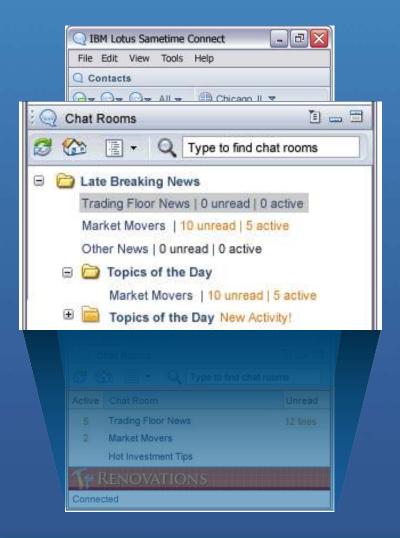

#### Lotus Sametime Advanced

**Broadcast Suite** Instant share Location services i ... = Chat Rooms Q Type to find chat rooms Active Chat Room Unread

Persistent chat