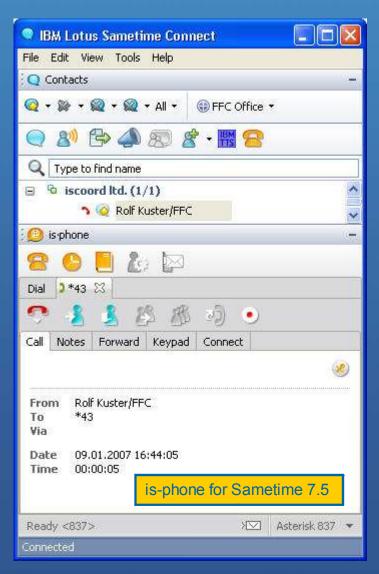

hone integration                         | AVAYA IS COOLD NERTEL SIEMENS               |  |
| Web conferencing audio integration            | AVAYA ROLYCOM Premiere  Global Services     |  |
| Web conferencing audio/<br>meeting scheduling | Alcatel·Lucent CISCO ROLYCOM                |  |
| Unified Messaging for N/D                     | Alcatel·Lucent AVAYA cisco NORTEL VoiceRite |  |
| Unified Messaging for<br>Sametime             | CISCO VoiceRite                             |  |

http://www-306.ibm.com/software/lotus/partnershowcase/sametime













#### Example: Click-to-call with Cisco Call Manager







#### **Example: iOffice Communicator**

http://www.ilink.de















#### Example: TeamCall® Audio Conferencing

http://www.ilink.de













#### Example: is-phone







www.iscoord.ch





#### Integration mit Telefonieserviceprovider in Lotus Notes/Domino 8 und Lotus Sametime



#### **Lotus Notes:**

Telefonkonferenz direkt im Kalender buchen

Save and Send Invitations Save as Draft Display ▼ Delivery Options... Check Calendar. □ Return receipt □ Sign □ Encrypt Calendar Entry Meeting Subject: Fr 19.10.2007 16 16:00 When: Starts: Local time 1 hour 16 17:00 Fr 19.10.2007 Ends: Local time This entry does not repeat Repeat: ☐ Do not receive responses from invitees ☐ Prevent counter-proposals ☐ Prevent de Who: × Reserve Optional: Teleconference FYI: Type of conference Meeting (all participants may speak and listen) O Tutorial (auditorium for listening purposes only) Location: End of conference: host hangs up Rooms: Resources: Roll call: On entry and on