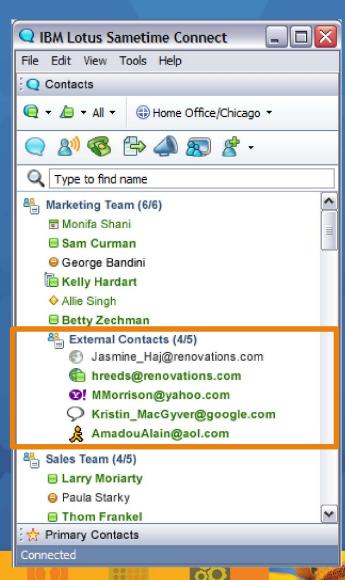

## Extend instant messaging communications to customers and suppliers via enterprise or public IM communities

Yahoo!
Sametime
AOL
SIP
GoogleTalk

Centralized policy controls and chat logging services are available