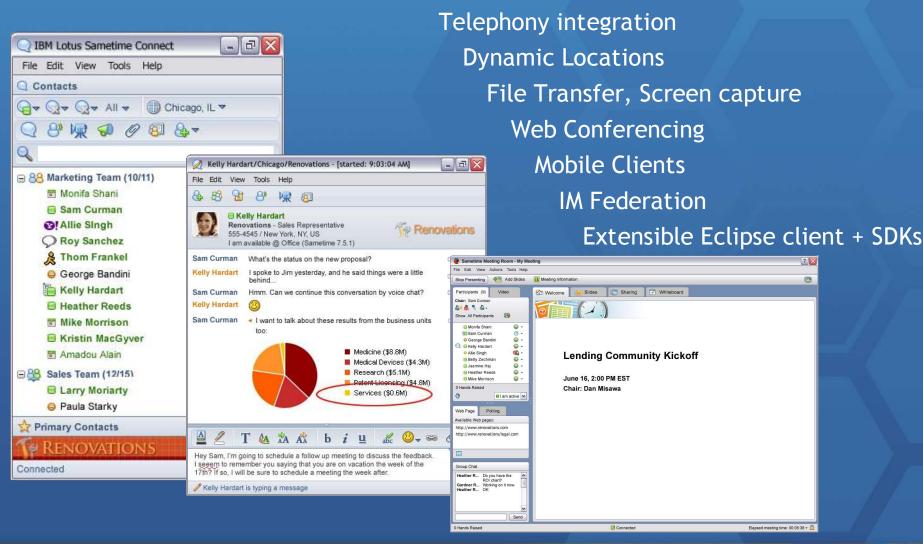

# You can improve communications while reducing costs through integrated VoIP, or chose to integrate with your own enterprise telephony and desktop video solutions

Start a phone call

Start a voice chat

#### Voice chat

Built-in VoIP for up to 5 users at a time

Participants can see who is speaking, and manage their own connection

#### Video

#### Built-in 1x1 video in Sametime 7.5.1