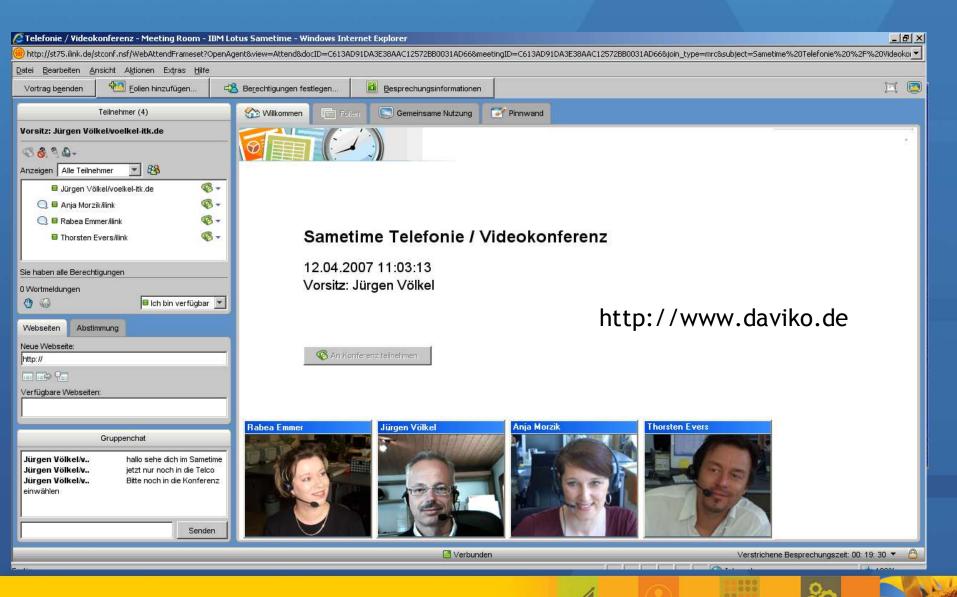

and on exit Teleconference: O record names without announcing directly Recording start automatically Description | Find Available Time Do not display number: Show Conference View Panel to participants Data conference: Cancel

Automatische Einladungen mit Einwahl-Rufnummern und Zugangsdaten für Dial-in Telefonkonferenzen werden versendet



Konferenz Teilnehmer

**Konferenz Initiator** 













# Integration mit Telefonieserviceprovider in Lotus Notes/Domino 8 und Lotus Sametime





Dial-out Telefonkonferenzen sofort mit ausgewählten Teilnehmern aus dem Adressbuch oder allen Empfängern einer E-Mail starten

**Konferenz Initiator** 











# Integration mit Telefonieserviceprovider in Lotus Notes/Domino 8 und Lotus Sametime









#### Example: Video-enabling IBM Lotus Sametime





## Extend instant messaging communications to customers and suppliers via enterprise or public IM communities

Yahoo!
Sametime
AOL
SIP
GoogleTalk

Centralized policy controls and chat logging services are available





#### Sametime...don't leave home without it

- Nokia E-Series
- Sony Ericsson M600/P990
- Blackberry 7100 / 8700
- Blackberry 8100 / 8800
- Windows Mobile Devices





| Lotus. Sametime                                                                                       |            |   |  |
|-------------------------------------------------------------------------------------------------------|------------|---|--|
| IBM Lotus Sametime Mobile 7.5                                                                         |            |   |  |
| Choose your platform and lan