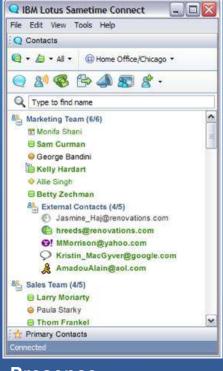

#### IBM Lotus Sametime Connect - Instant Messaging

User info from corporate directory and location awareness

**Emoticons** 