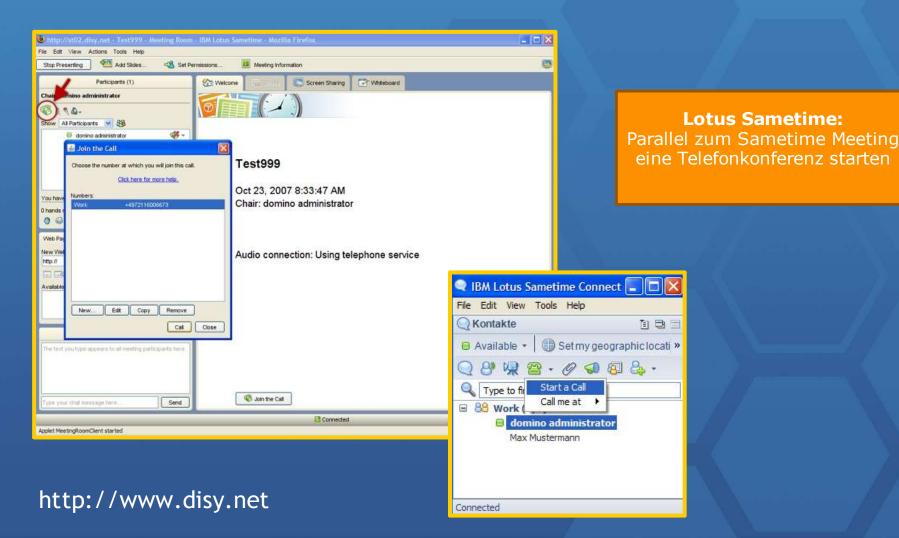

# You can improve communications while reducing costs through integrated VoIP, or chose to integrate with your own enterprise telephony and desktop video solutions

Start a phone call

Start a voice chat

#### Voice chat

Built-in VoIP for up to 5 users at a time

Participants can see who is speaking, and manage their own connection