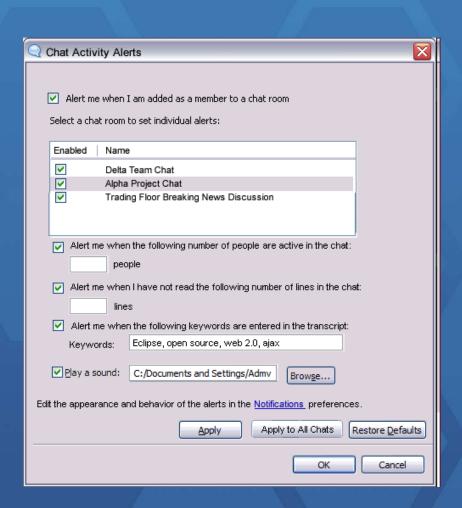

#### Planned Persistent Chat capabilities

## Planned Persistent Chat capabilities