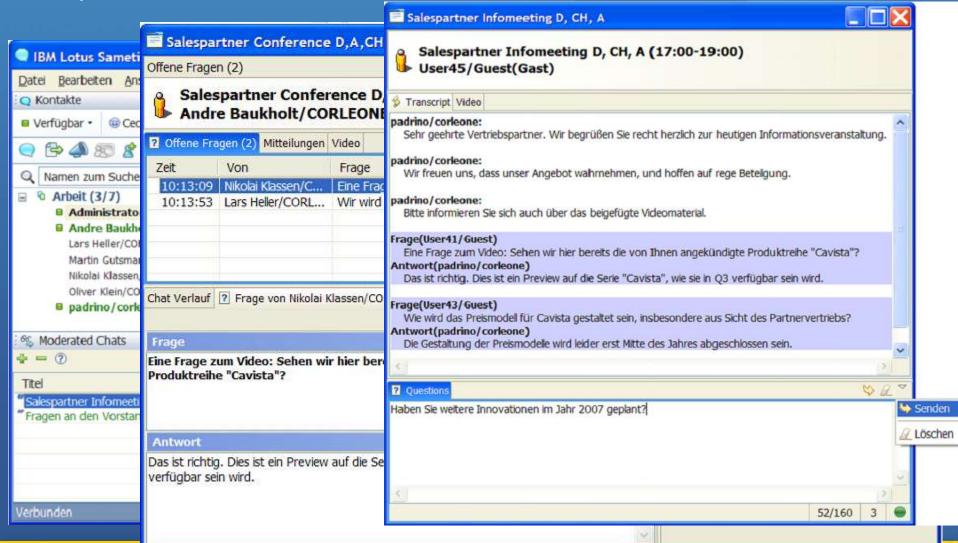

Presence Awareness



Web Conferencing





#### IBM Lotus Sametime Connect - Instant Messaging

User info from corporate directory and location awareness



**Emoticons** 





#### IBM Lotus Sametime Web Conferencing



chat room

your data is secure



## The extensibility of IBM Lotus Sametime not only gives you access to people, but to information and resources

Support for multiple communities

Quick Find

Extension area for add-on functionality



Customizable/brandable Area





#### Example: Including real-time data

















#### Sametime integrates with your existing office tools...













#### ...and can easily be integrated into your websites





#### Example: GroupCalendar



http://www.we4it.de











#### **Example: Moderated Chat**

http://www.cedros.de





#### **Example: IX Workflow Sametime Plugin**

http://www.imixs.de



- Extends chat functionality
- Empowers to start new business processes
- Displays workitems
- Based on Web Service Technology
- Runs on all platforms
- Applies Eclipse Technology
- Designed for Lotus Notes 8
- IX Workflow Modeler integrated in Rational Software Developer







# You can improve communications while reducing costs through integrated VoIP, or chose to integrate with your own enterprise telephony and desktop video solutions

Start a phone call

Start a voice chat









#### Voice chat

Built-in VoIP for up to 5 users at a time

Participants can see who is speaking, and manage their own connection





#### Video

#### Built-in 1x1 video in Sametime 7.5.1













#### **Unified Communications P