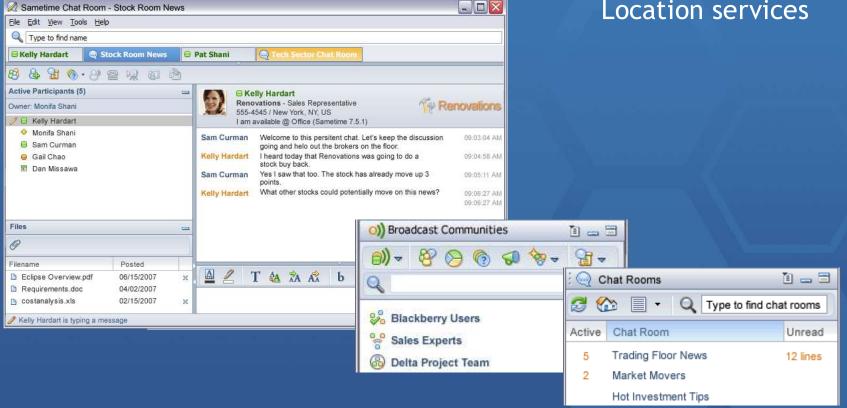

#### Lotus Sametime Advanced

**Broadcast Suite** Instant share Location services i ... = Chat Rooms Q Type to find chat rooms Active Chat Room Unread

Persistent chat

## Broadcast Tools: Finding people and experts