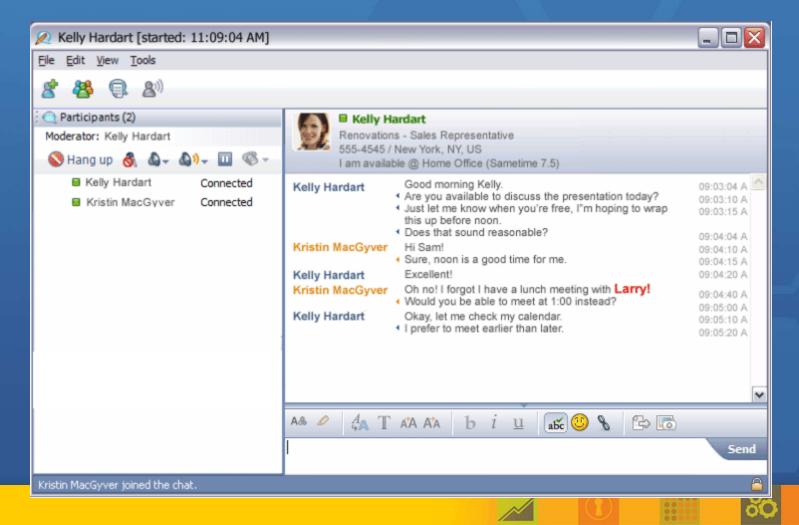

#### IBM Lotus Sametime Connect - Instant Messaging

User info from corporate directory and location awareness

**Emoticons** 