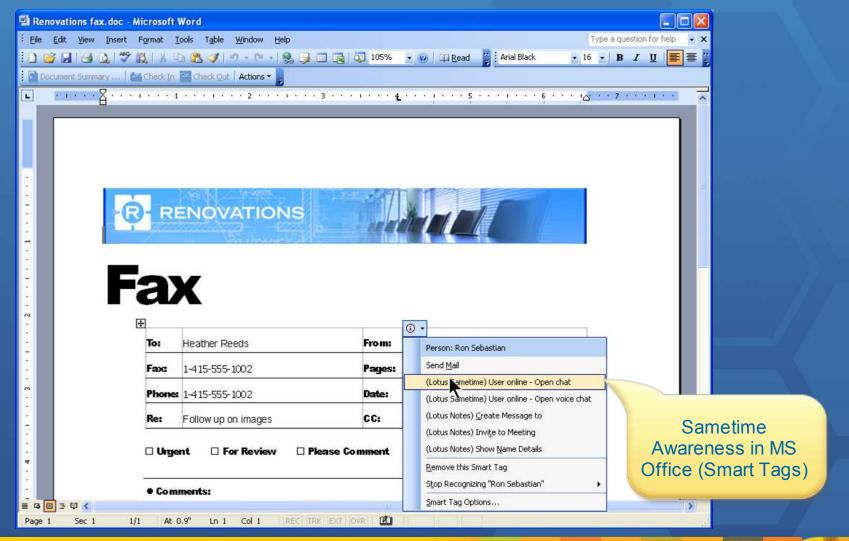

## The extensibility of IBM Lotus Sametime not only gives you access to people, but to information and resources

Support for multiple communities

Quick Find

Extension area for add-on functionality

Customizable/brandable Area

#### Sametime integrates with your existing office tools...