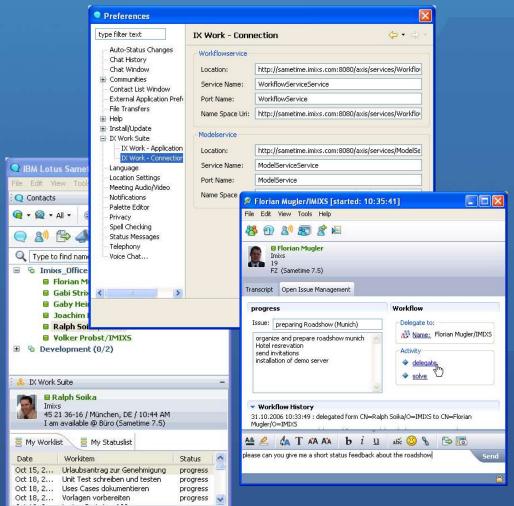

#### **Example: IX Workflow Sametime Plugin**

http://www.imixs.de

- Extends chat functionality
- Empowers to start new business processes
- Displays workitems
- Based on Web Service Technology
- Runs on all platforms
- Applies Eclipse Technology
- Designed for Lotus Notes 8
- IX Workflow Modeler integrated in Rational Software Developer