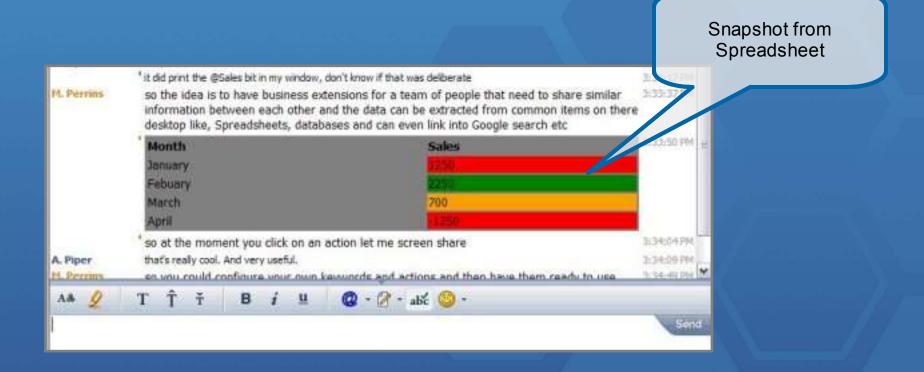

#### Example: Including real-time data

#### Sametime integrates with your existing office tools...