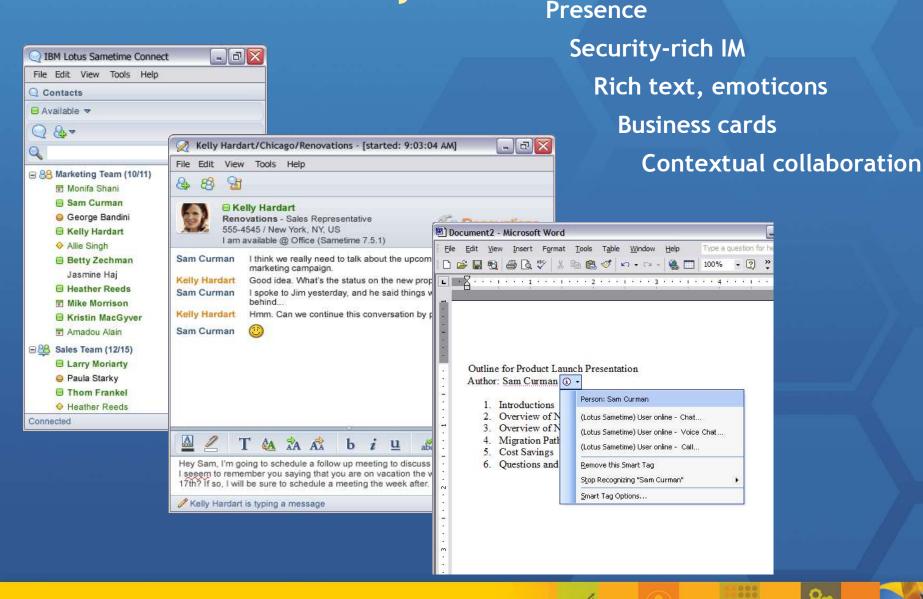

#### IBM Lotus Sametime helps you run your business in real time

Instant Messaging

Presence Awareness

Web Conferencing

#### IBM Lotus Sametime Connect - Instant Messaging

User info from corporate directory and location awareness

**Emoticons** 

## The extensibility of IBM Lotus Sametime not only gives you access to people, but to information and resources

Support for multiple communities

Quick Find

Extension area for add-on functionality

Customizable/brandable Area