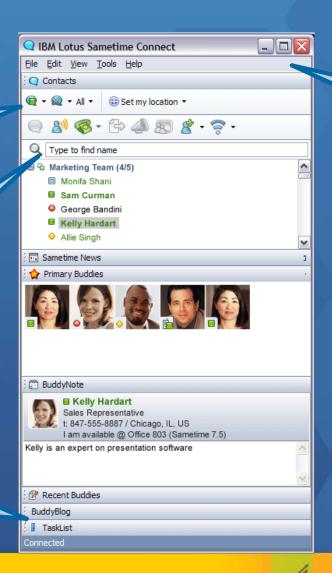

#### IBM Lotus Sametime Connect - Instant Messaging

User info from corporate directory and location awareness

**Emoticons** 