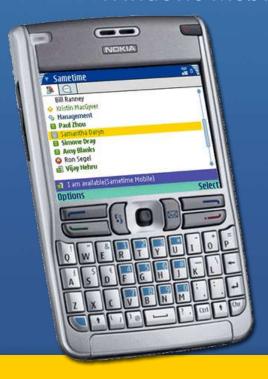

#### Sametime...don't leave home without it

- Nokia E-Series
- Sony Ericsson M600/P990
- Blackberry 7100 / 8700
- Blackberry 8100 / 8800
- Windows Mobile Devices

| Lotus. Sametime                                                                                       |            |   |  |
|-------------------------------------------------------------------------------------------------------|------------|---|--|
| IBM Lotus Sametime Mobile 7.5                                                                         |            |   |  |
| Choose your platform and language, and then download the client for IBM® Lotus® Sametime® Mobile 7.5. |            |   |  |
| Platform:                                                                                             | Blackberry | ~ |  |
| Language:                                                                                             | English    | ~ |  |
| Download IBM Lotus Sametime Mobile 7.5                                                                |            |   |  |