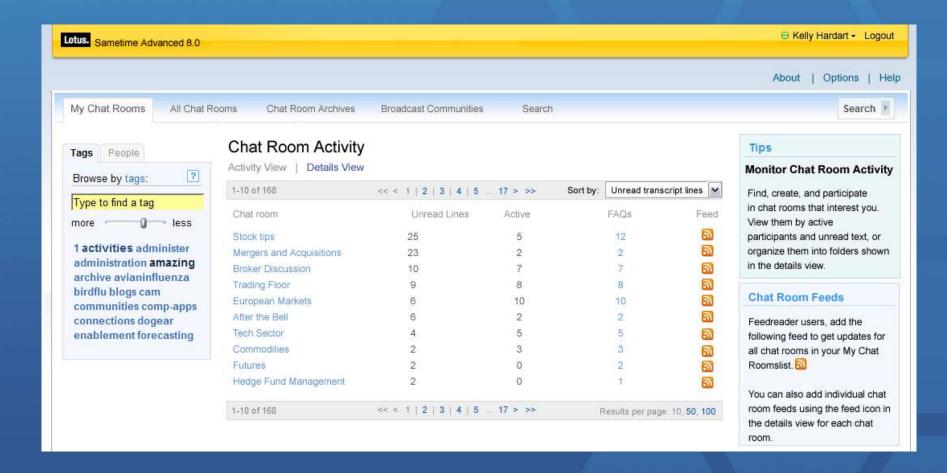

#### Lotus Sametime Advanced

**Broadcast Suite** Instant share Location services i ... = Chat Rooms Q Type to find chat rooms Active Chat Room Unread

Persistent chat