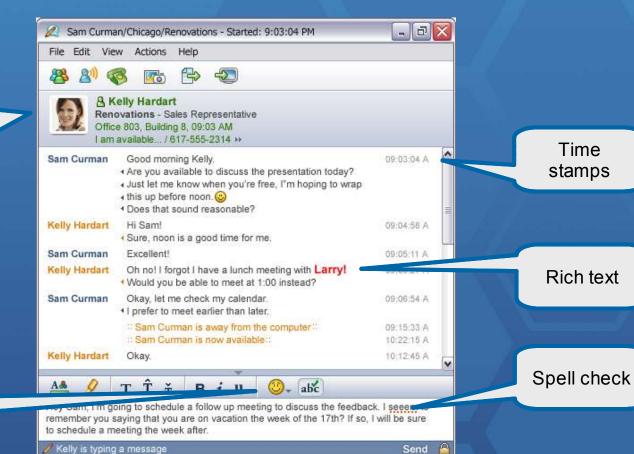

#### IBM Lotus Sametime Connect - Instant Messaging

User info from corporate directory and location awareness

**Emoticons** 