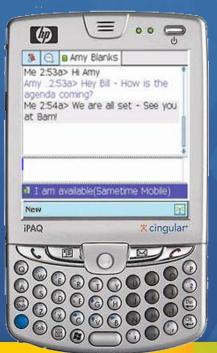

#### Sametime...don't leave home without it

- Nokia E-Series
- Sony Ericsson M600/P990
- Blackberry 7100 / 8700
- Blackberry 8100 / 8800
- Windows Mobile Devices

| Lotus. Sametime                                                                                       |            |   |  |
|-------------------------------------------------------------------------------------------------------|------------|---|--|
| IBM Lotus Sametime Mobile 7.5                                                                         |            |   |  |
| Choose your platform and language, and then download the client for IBM® Lotus® Sametime® Mobile 7.5. |            |   |  |
| Platform:                                                                                             | Blackberry | ~ |  |
| Language:                                                                                             | English    | ~ |  |
| Download IBM Lotus Sametime Mobile 7.5                                                                |            |   |  |