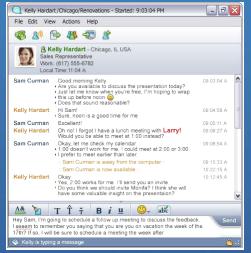

#### IBM Lotus Sametime Connect - Instant Messaging

User info from corporate directory and location awareness

**Emoticons** 