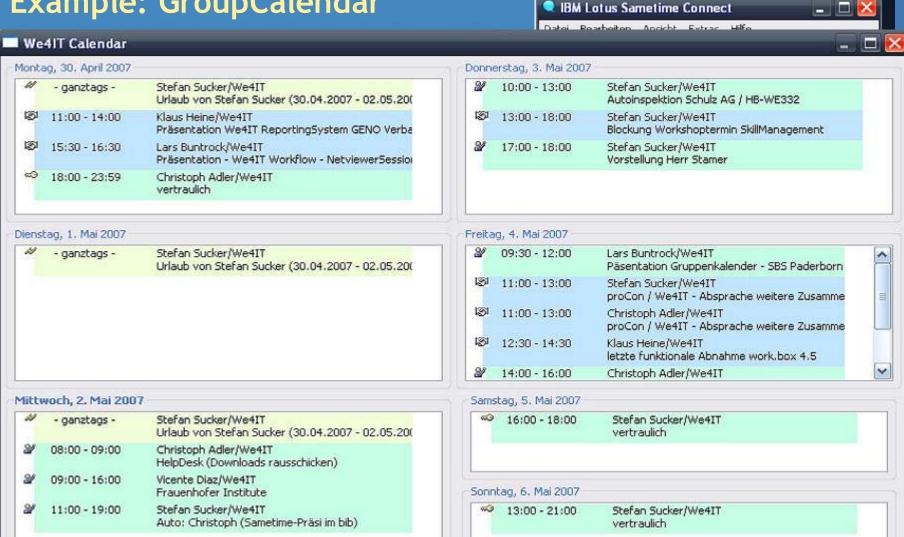

#### IBM Lotus Sametime helps you run your business in real time



Instant Messaging



Presence Awareness



Web Conferencing





#### IBM Lotus Sametime Connect - Instant Messaging

User info from corporate directory and location awareness



**Emoticons** 





#### IBM Lotus Sametime Web Conferencing



chat room

your data is secure



## The extensibility of IBM Lotus Sametime not only gives you access to people, but to information and resources

Support for multiple communities

Quick Find

Extension area for add-on functionality



Customizable/brandable Area





#### Example: Including real-time data

















#### Sametime integrates with your existing office tools...













#### ...and can easily be integrated into your websites





#### Example: GroupCalendar



http://www.we4it.de











#### **Example: Moderated Chat**

http://www.cedros.de





#### **Example: IX Workflow Sametime Plugin**

http://www.imixs.de



- Extends chat functionality
- Empowers to start new business processes
- Displays workitems
- Based on Web Service Technology
- Runs on all platforms
- Applies Eclipse Technology
- Designed for Lotus Notes 8
- IX Workflow Modeler integrated in Rational Software Developer







# You can improve communications while reducing costs through integrated VoIP, or chose to integrate with your own enterprise telephony and desktop video solutions

Start a phone call

Start a voice chat









#### Voice chat

Built-in VoIP for up to 5 users at a time

Participants can see who is speaking, and manage their own connection





#### Vide