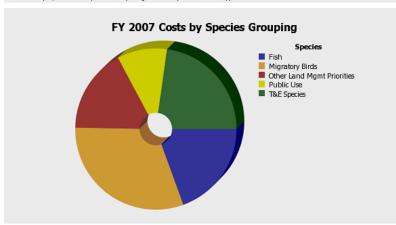

The chart above depicts the cost by Species for work performed in the Chesapeake Bay Watershed during FY 2007. To view the cost by a specific program, use the drop down menu to select a specific program. The current display represents all programs.