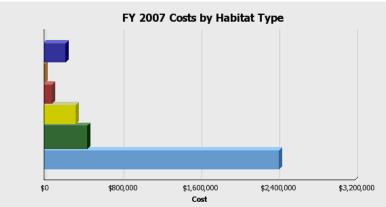

## Chesapeake Bay Focal Area Executive Dashboard

The chart above depicts the cost by Habitat Type for work performed in the Chesapeake Bay Watershed during FY 2007. To view the cost by Habitat Type, hover over each of the colored bars in the graphic.

Drill down into more detail by right-clicking on one of the bars in the graph. Select 'Go To >Habitat Type' from the menu. The new chart will display the costs by Subactivity Program for a specific Habitat Type.