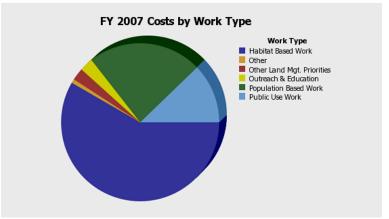

etail by right-clicking on one of the bars in the graph. Select 'Go To >Habitat Type' from the menu. The new chart will display the costs by Subactivity Program for a specific Habitat Type.



The objective of this dashboard is to provide better visibility and transparency into the work performed in the watershed to benefit the Service's priority trust species and resources. Each graphical or tabular depiction of the cost and performance data is described below and specifies whether or not more information is available on each subject area.



The chart above depicts the cost by Species for work performed in the Chesapeake Bay Watershed during FY 2007. To view the cost by a specific program, use the drop down menu to select a specific program. The current display represents all programs.



**Information Management** 



## Cost data reported out along multiple dimensions, including by program & business process



| Cost                                   | Process 1: Protect and<br>Manage Species | Process 2: Protect and<br>Manage Habitats | Process 3: Serve<br>People | Process 4:<br>Administer Grants | Process 5: Construct and<br>Manage Facilities and Equipment | Proce<br>and A |
|----------------------------------------|------------------------------------------|-------------------------------------------|----------------------------|---------------------------------|-------------------------------------------------------------|----------------|
| Refuges                                | \$49,006,308                             | \$147,155,645