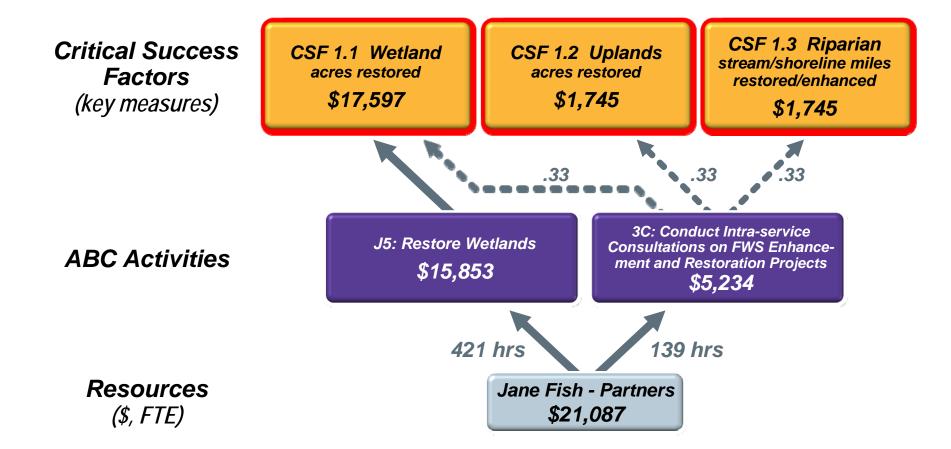

## Activity-Based Costing Enables Assignment Of Cost To Critical Success Factors (Performance)

#### Costs Roll Up To DOI Goals And End Outcomes (Performance)