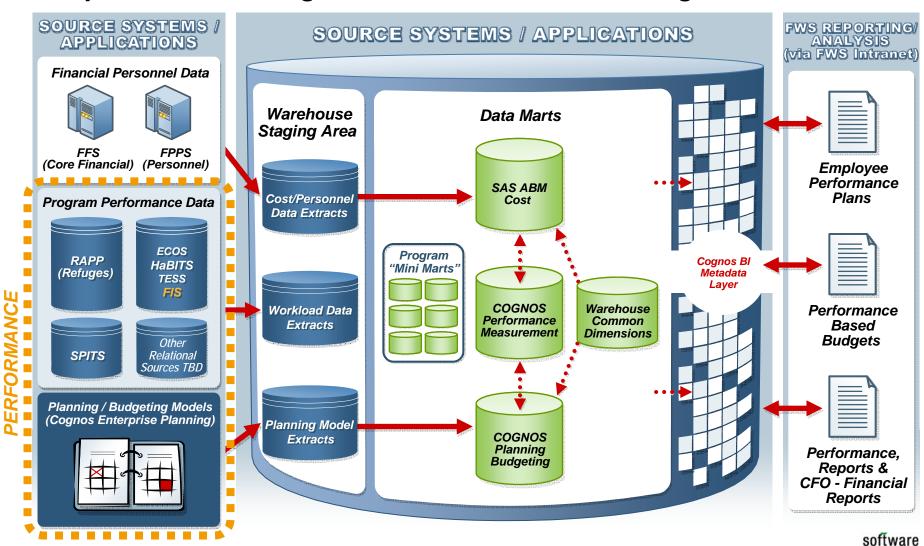

| 34,661<br>(19.9%)                        |                                              |

**Information Management** 

Cognos.



#### Technology Solution – Enterprise-wide Strategic Cost & Performance Management







## Keys to Success

US Fish & Wildlife Service



## 6th Annual IBM Cognos Government Forum





### How did we pull it off??!!

- Seized opportunities to leverage external drivers
  - DOI Ops Plan & ABC/M mandate
  - PMA Budget & Performance integration
- Brought a single performance focus to a highly decentralized organization
  - Engaged leadership in strategic & tactical plans; focus on alignment and clear line-of-sight
  - Explicitly linked strategic to operational performance
    - Organizationally/programmatically
    - Individually
- Improve the "status quo"
  - No changes to existing organization, budget and/or operational structure;
  - Brought new decision support and methods to existing business processes (e.g., budgeting);











## Kathy Tynan U.S. Fish & Wildlife S