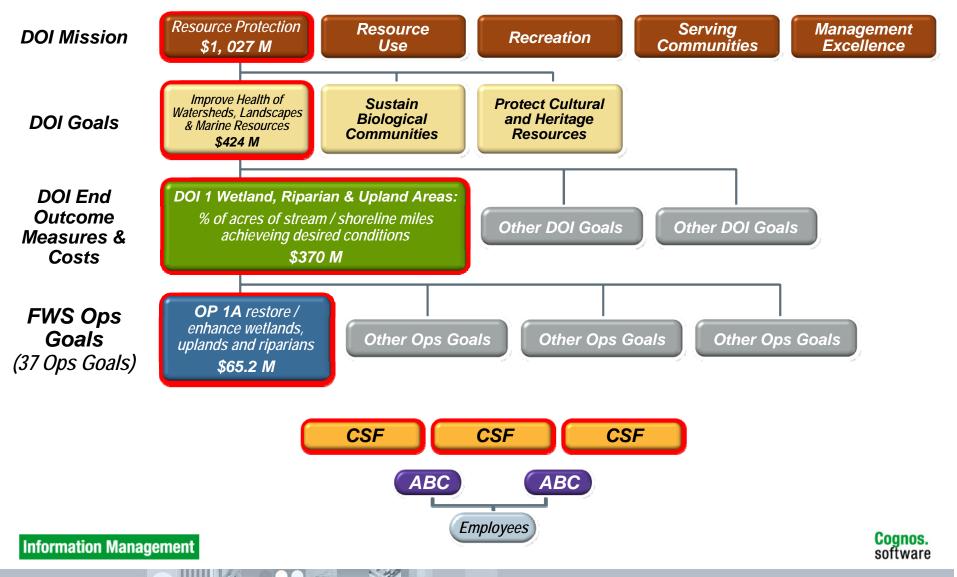

|                         |  |
| O Fully Successful         |                         |  |
| Minimally successful       |                         |  |
| O Unsatisfactory           |                         |  |

Automated templates pull data from Cognos Planning

Generated through Report Studio, & auto-populate each performance element & score.

FWS Director can insert comments to provide any additional data or clarity.

**Information Management** 





Knowing the Cost of "Performance" through Activity-Based Costing

US Fish & Wildlife Service



6th Annual IBM Cognos Government Forum

Information Management



## Activity-Based Costing Enables Assignment Of Cost To Critical Success Factors (Performance)





#### Costs Roll Up To DOI Goals And End Outcomes (Performance)





#### Reports and Drill Down Capability on Dashboard



## Chesapeake Bay Focal Area Executive Dashboard



The chart above depicts the cost by Habitat Type for work performed in the Chesapeake Bay Watershed during FY 2007. To view the cost by Habitat Type, hover over each of the colored bars in the graphic.

Drill down into more detail by right-clicking on one of the bars in the graph. Select 'Go To >Habitat Type' from the menu. The new chart will display the costs by Subactivity Program for a specific Habitat Type.



The objective of this dashboard is to provide better visibility and transparency into the work performed in the watershed to benefit the Service's priority trust species and resources. Each graphical or tabular depiction of the cost and performance data is described belo