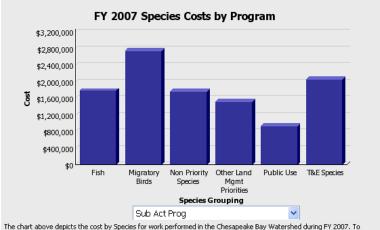

The chart above depicts the cost by Species for work performed in the Chesapeake Bay Watershed during FY 2007. To view the cost by a specific program, use the drop down menu to select a specific program. The current display represents all programs.