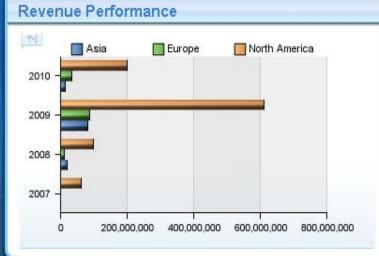

#### **Headcount Forecast**

| ✓ 📔 🚇   🌯     |      |      | 10.01 | [Base] |
|---------------|------|------|-------|--------|
|               | 2007 | 2008 | 2009  | 2010   |
| ∃ Asia        | 0    | 25   | 45    | 7      |
| China         | 0    | 6    | 9     | 1      |
| Indonesia     | 0    | 4    | 8     | 1      |
| Japan         | 0    | 6    | 10    | 1      |
| Korea         | 0    | 4    | 9     | 1      |
| Singapore     | 0    | 5    | 8     | 1      |
| ± Europe      | 0    | 11   | 74    | 29     |
| North America | 28   | 31   | 59    | 39     |