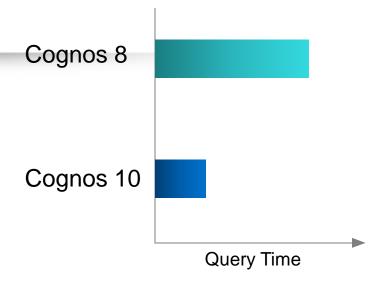

## 3x faster query

- Optimize Performance
- Enhance Management
- Seamless Upgrade

When compared against IBM Cognos 8 BI software. Based on selective results from tests conducted in the IBM Performance and Scalability Labs on pre-release Cognos 10 software