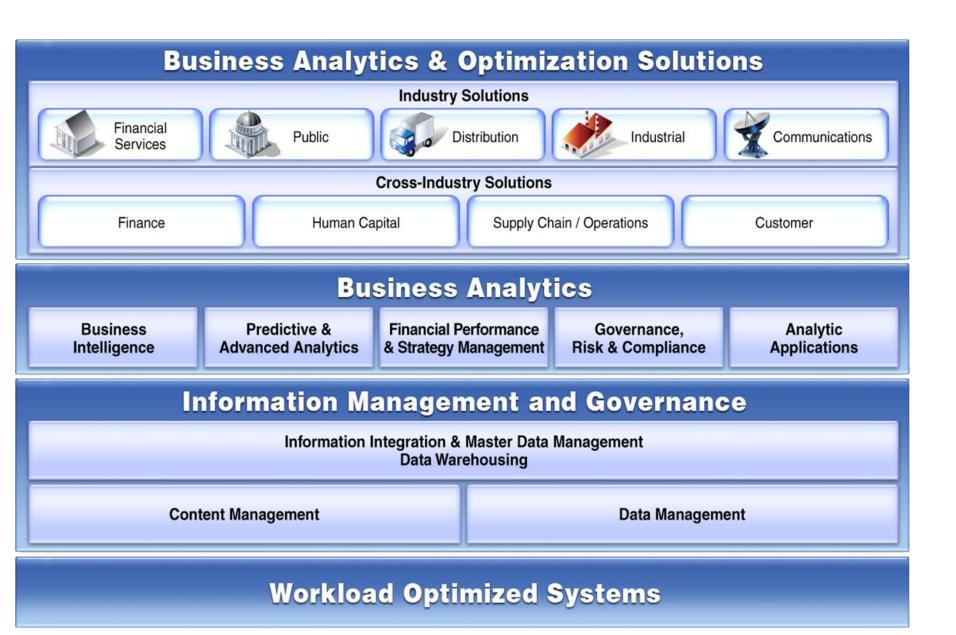

### Business Analytics delivers insights to drive better outcomes





#### The Journey













#### INTELLIGENCE UNLEASHED

Freedom to Think

**Connect** with Others

and Simply Do



Proven platform with seamless upgrade.



# Freedom to Think

- Unified workspace
- All time horizons
- Progressive interaction



**Analytics Everyone Can Use** 







# Freedom to Think

- Unified workspace
- All time horizons
- Progressive interaction



## Connect with Others

- Decision networks
- Business context
- Accountability





**Gain Insights and Drive Alignment** 







( Search



| Win/Loss Trend | Region           | KPP     | Sales Rep Days | Win / Loss % | Win / Loss<br>Target |
|----------------|------------------|---------|----------------|--------------|----------------------|
|                | North<br>America |         | 764            | 39.57%       |