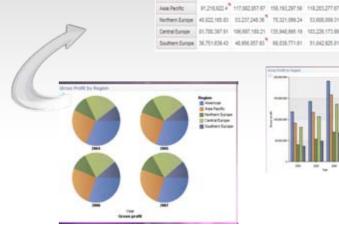

## **IBM Cognos Business Insight**

Support personal decision-making styles

- Personalize information
- Generate unique perspectives
- Get an 'at a glance' view of the business

Gross Profit by Region