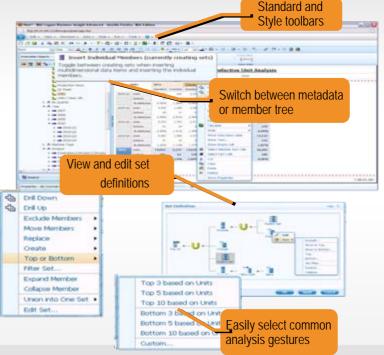

#### **IBM Cognos Business Insight Advanced**

#### **Solution highlights:**

- Intuitive drag-and-drop interface
- Integrated data exploration and analysis
- Calculations, drill, filter, pivot, top/bottom count
- Manage set definitions
- Flexible format, layout and distribution
- Multiple gueries, formatting and charting

# IBM Cognos Business Insight Advanced Single, intuitive interface for ad-hoc query and analysis

- Easy and intuitive drag-and-drop interface for creating ad-hoc queries
- Analyze data from same interface
  - Calculations, drill, filter, pivot, top/bottom count, etc.
- Leverage multiple queries, objects and charting options
- Integration with IBM Cognos Report Studio
  - Augment and enhance ad-hoc reports and analysis