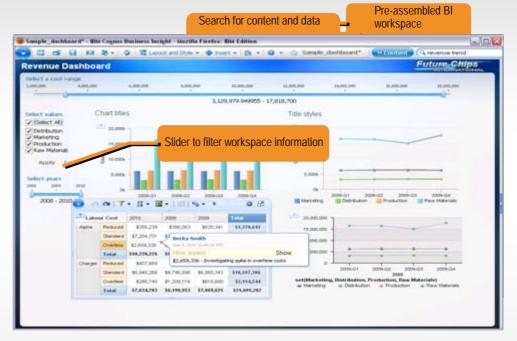

## A BI workspace that is the start of your day

Intuitive and easy to use it is the single place that you go to find and do your work.

#### **IBM Cognos Business Insight**

#### **Solution highlights:**

- Pre-assembled workspace content
- Search assisted authoring
- Drag and drop assembly
- Dynamically filter
- Quicker and deeper insight in to data
- Seamless graduated experience