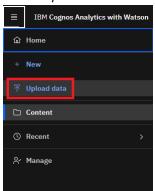

### From the Home Page

1. On the Home page, click the Upload data tile:

- 2. In the pop-up *File Upload* dialog box, select the file you want to upload (e.g. *GO\_Sample\_File\_Sales.xlsx*) and click *Open*
- 3. Wait for the status window to tell you that the file has been uploaded successfully: