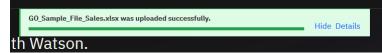

### From the Home Page

1. On the Home page, click the Upload data tile:

- 2. In the pop-up *File Upload* dialog box, select the file you want to upload (e.g. *GO\_Sample\_File\_Sales.xlsx*) and click *Open*
- 3. Wait for the status window to tell you that the file has been uploaded successfully: