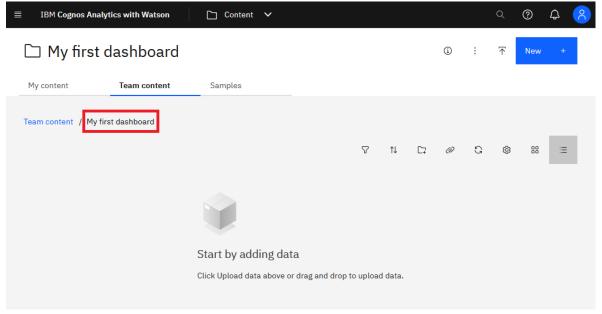

#### 1. Create a new folder in either *My content* or *Team content*:

#### 2. Click the Upload data icon:

| ≡ IBM   | 1 Cognos Analy  | rtics with Watson | 🗋 Content 🗸                           |              |         |    |   |   | Q                     | ?   | ¢ | 8 |
|---------|-----------------|-------------------|---------------------------------------|--------------|---------|----|---|---|-----------------------|-----|---|---|
|         | 1y first o      | dashboard         |                                       |              |         |    | ١ | : | $\overline{\uparrow}$ | New | ÷ |   |
| My con  | tent            | Team content      | Samples                               |              |         |    |   |   |                       |     |   |   |
| Team co | intent / My fir | st dashboard      |                                       |              |         |    |   |   |                       |     |   |   |
|         |                 |                   |                                       | $\nabla$     | î↓      | C7 | Ø | G | ø                     |     | ≔ |   |
|         |                 |                   |                                       |              |         |    |   |   |                       |     |   |   |
|         |                 |                   |                                       |              |         |    |   |   |                       |     |   |   |
|         |                 |                   | Start by adding data                  |              |         |    |   |   |                       |     |   |   |
|         |                 |                   | Click Upload data above or drag and d | rop to uploa | d data. |    |   |   |                       |     |   |   |