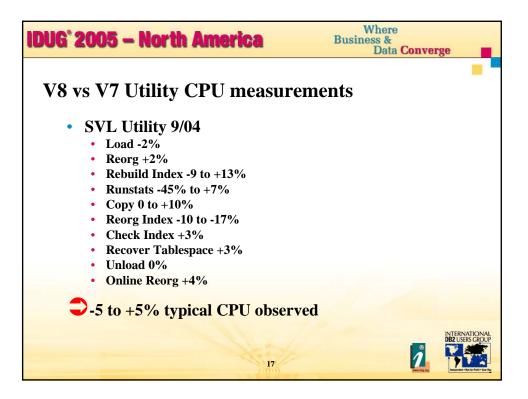

|                                | #buffers | Pages read or<br>written | Buffer i/o<br>intensity |
|--------------------------------|----------|--------------------------|-------------------------|
| BP0 catalog/directory          | 2000     | 10000                    | 5 <b>#2</b>             |
| BP1 workfile                   | 10000    | 20000                    | 2<br><b>#3</b>          |
| BP2 in-memory index<br>or data | 30000    | 100                      | 0.003                   |
| BP3 other index                | 53000    | 100000                   | 1.9<br><b>#4</b>        |
| BP4 other data                 | 5000     | 100000                   | 20 #1                   |





























| Customer 1 (Europe 1/05)   | V7 measured | V8 estimated |
|-------