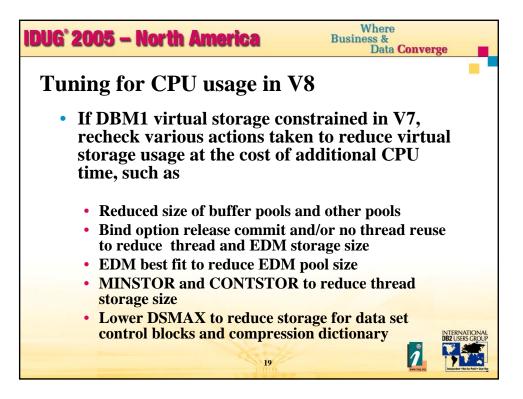

|                                | #buffers | Pages read or<br>written | Buffer i/o<br>intensity |
|--------------------------------|----------|--------------------------|-------------------------|
| BP0 catalog/directory          | 2000     | 10000                    | 5 <b>#2</b>             |
| BP1 workfile                   | 10000    | 20000                    | 2<br><b>#3</b>          |
| BP2 in-memory index<br>or data | 30000    | 100                      | 0.003                   |
| BP3 other index                | 53000    | 100000                   | 1.9<br><b>#4</b>        |
| BP4 other data                 | 5000     | 100000                   | 20 #1                   |





























| Customer 1 (Europe 1/05)   | V7 measured | V8 estimated |
|-----------