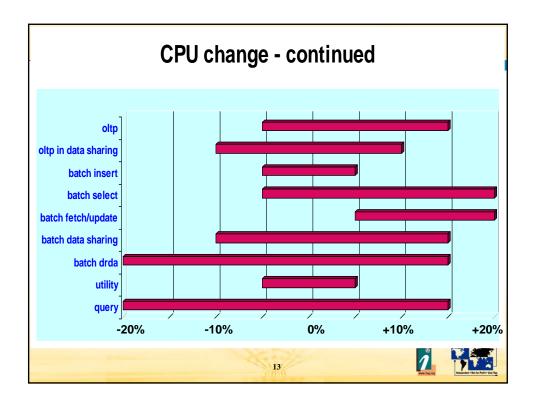

|                                | #buffers | Pages read or<br>written | Buffer i/o<br>intensity |
|--------------------------------|----------|--------------------------|-------------------------|
| BP0 catalog/directory          | 2000     | 10000                    | 5 <b>#2</b>             |
| BP1 workfile                   | 10000    | 20000                    | 2<br><b>#3</b>          |
| BP2 in-memory index<br>or data | 30000    | 100                      | 0.003                   |
| BP3 other index                | 53000    | 100000                   | 1.9<br><b>#4</b>        |
| BP4 other data                 | 5000     | 100000                   | 20 #1                   |





























| Customer 1 (Europe 1/05)   | V7 measured | V8 estimated |