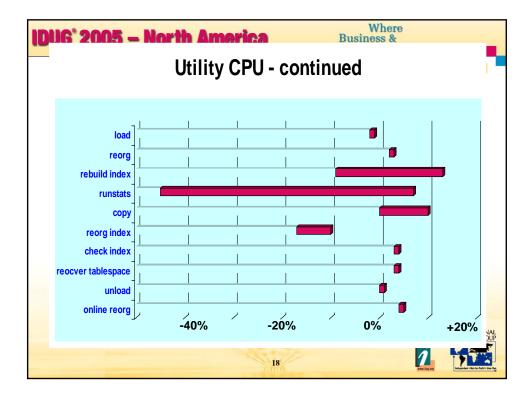

|                                | #buffers | Pages read or<br>written | Buffer i/o<br>intensity |
|--------------------------------|----------|--------------------------|-------------------------|
| BP0 catalog/directory          | 2000     | 10000                    | 5 <b>#2</b>             |
| BP1 workfile                   | 10000    | 20000                    | 2<br><b>#3</b>          |
| BP2 in-memory index<br>or data | 30000    | 100                      | 0.003                   |
| BP3 other index                | 53000    | 100000                   | 1.9<br><b>#4</b>        |
| BP4 other data                 | 5000     | 100000                   | 20 #1                   |