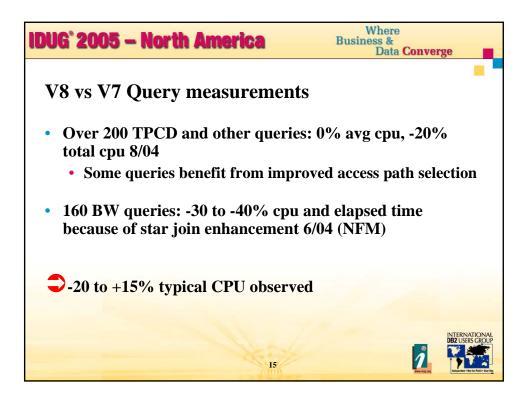

|                                | #buffers | Pages read or<br>written | Buffer i/o<br>intensity |
|--------------------------------|----------|--------------------------|-------------------------|
| BP0 catalog/directory          | 2000     | 10000                    | 5 <b>#2</b>             |
| BP1 workfile                   | 10000    | 20000                    | 2<br><b>#3</b>          |
| BP2 in-memory index<br>or data | 30000    | 100                      | 0.003                   |
| BP3 other index                | 53000    | 100000                   | 1.9<br><b>#4</b>        |
| BP4 other data                 | 5000     | 100000                   | 20 #1                   |





























| Customer 1 (Europe 1/05)   | V7 measured | V8 estimated |
|---