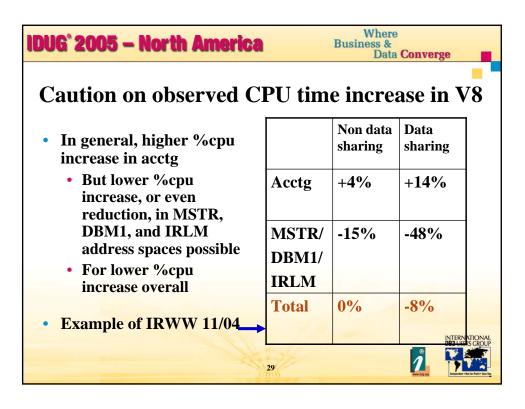

|                                | #buffers | Pages read or<br>written | Buffer i/o<br>intensity |
|--------------------------------|----------|--------------------------|-------------------------|
| BP0 catalog/directory          | 2000     | 10000                    | 5 <b>#2</b>             |
| BP1 workfile                   | 10000    | 20000                    | 2<br><b>#3</b>          |
| BP2 in-memory index<br>or data | 30000    | 100                      | 0.003                   |
| BP3 other index                | 53000    | 100000                   | 1.9<br><b>#4</b>        |
| BP4 other data                 | 5000     | 100000                   | 20 #1                   |





























| Customer 1 (Europe 1/05)   | V7 measured | V8 estimated |
|----------------------------|-------------|--------------|
| Virtual Pool               | 0 MB        | 0 MB         |
| Buffer control block       | 78          | 0            |
| Dataspace lookaside buffer | 5           | 0            |
| Castout buffer             | 38          | 0            |
| EDM pool                   | 118         | 118          |
| Compression dictionary     | 340         | 0            |
| 1170 system agents         | 73          | 103          |
| 25 user threads            | 18          | 35           |
| RDS OP pool                | 29          | 0            |
| RID pool                   | 92          | 10           |
| DSC control block          | 53          | 0            |
| Tr