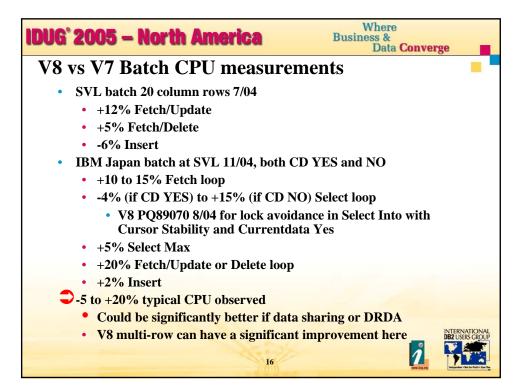

|                                | #buffers | Pages read or<br>written | Buffer i/o<br>intensity |
|--------------------------------|----------|--------------------------|-------------------------|
| BP0 catalog/directory          | 2000     | 10000                    | 5 <b>#2</b>             |
| BP1 workfile                   | 10000    | 20000                    | 2<br><b>#3</b>          |
| BP2 in-memory index<br>or data | 30000    | 100                      | 0.003                   |
| BP3 other index                | 53000    | 100000                   | 1.9<br><b>#4</b>        |
| BP4 other data                 | 5000     | 100000                   | 20 #1                   |





























| Customer 1 (Europe 1/05)   | V7 measured | V8 estimated |
|-----