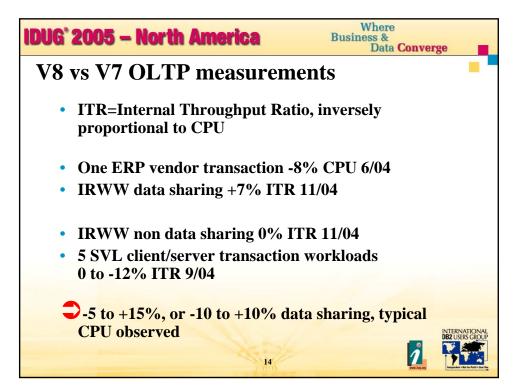

|                                | #buffers | Pages read or<br>written | Buffer i/o<br>intensity |
|--------------------------------|----------|--------------------------|-------------------------|
| BP0 catalog/directory          | 2000     | 10000                    | 5 <b>#2</b>             |
| BP1 workfile                   | 10000    | 20000                    | 2<br><b>#3</b>          |
| BP2 in-memory index<br>or data | 30000    | 100                      | 0.003                   |
| BP3 other index                | 53000    | 100000                   | 1.9<br><b>#4</b>        |
| BP4 other data                 | 5000     | 100000                   | 20 #1                   |





























| Customer 1 (Europe 1/05)   | V7 measured | V8 estimated |
|-