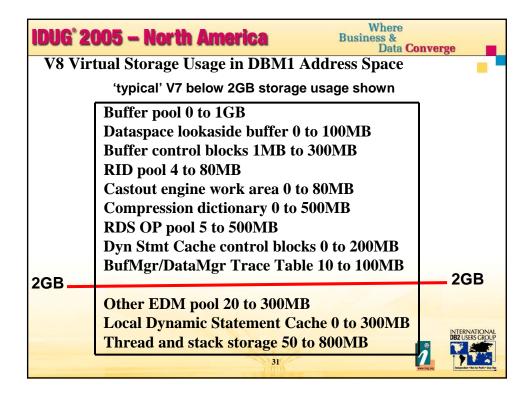

|                                | #buffers | Pages read or<br>written | Buffer i/o<br>intensity |
|--------------------------------|----------|--------------------------|-------------------------|
| BP0 catalog/directory          | 2000     | 10000                    | 5 <b>#2</b>             |
| BP1 workfile                   | 10000    | 20000                    | 2<br><b>#3</b>          |
| BP2 in-memory index<br>or data | 30000    | 100                      | 0.003                   |
| BP3 other index                | 53000    | 100000                   | 1.9<br><b>#4</b>        |
| BP4 other data                 | 5000     | 100000                   | 20 #1                   |





























| Customer 1 (Europe 1/05)   | V7 measured | V8 estimated |
|----------------------------|-------------|--------------|
| Virtual Pool               | 0 MB        | 0 MB         |
| Buffer control block       | 78          | 0            |
| Dataspace lookaside buffer | 5           | 0            |
| Castout buffer             | 38          | 0            |
| EDM pool                   | 118         | 118          |
| Compression dictionary     | 340         | 0            |
| 1170 system agents         | 73          | 103          |
| 25 user threads            | 18          | 35           |
| RDS OP pool                | 29          | 0            |
| RID pool                   | 92          | 10           |
| DSC control block          | 53          | 0            |
| Trace