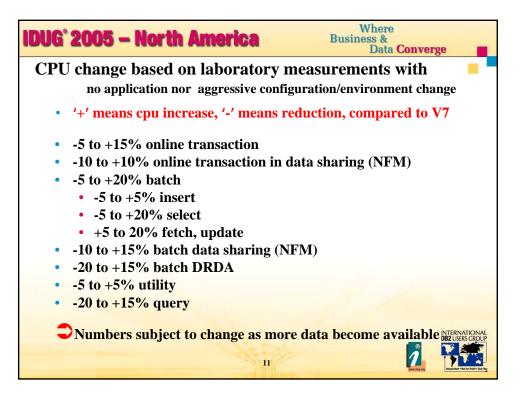

|                                | #buffers | Pages read or<br>written | Buffer i/o<br>intensity |
|--------------------------------|----------|--------------------------|-------------------------|
| BP0 catalog/directory          | 2000     | 10000                    | 5 <b>#2</b>             |
| BP1 workfile                   | 10000    | 20000                    | 2<br><b>#3</b>          |
| BP2 in-memory index<br>or data | 30000    | 100                      | 0.003                   |
| BP3 other index                | 53000    | 100000                   | 1.9<br><b>#4</b>        |
| BP4 other data                 | 5000     | 100000                   | 20 #1                   |





























| Customer 1 (Europe 1/05)   | V7 measured | V8 estimate