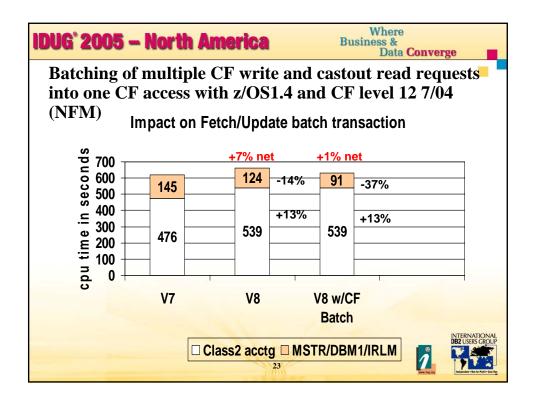

|                                | #buffers | Pages read or<br>written | Buffer i/o<br>intensity |
|--------------------------------|----------|--------------------------|-------------------------|
| BP0 catalog/directory          | 2000     | 10000                    | 5 <b>#2</b>             |
| BP1 workfile                   | 10000    | 20000                    | 2<br><b>#3</b>          |
| BP2 in-memory index<br>or data | 30000    | 100                      | 0.003                   |
| BP3 other index                | 53000    | 100000                   | 1.9<br><b>#4</b>        |
| BP4 other data                 | 5000     | 100000                   | 20 #1                   |





























| Customer 1 (Europe 1/05)   | V7 measured | V8 estimated |
|----------------------------|-------------|--------------|
| Virtual Pool               | 0 MB        | 0 MB         |
| Buffer control block       | 78          | 0            |
| Dataspace lookaside buffer | 5           | 0            |
| Castout buffer             | 38          | 0            |
| EDM pool                   | 118         | 118          |
| Compression dictionary     | 340         | 0            |
| 1170 system agents         | 73          | 103          |
| 25 user threads            | 18          | 35           |
| RDS OP pool                | 29          | 0            |
| RID pool                   | 92          | 10           |
| DSC control block          | 53          | 0