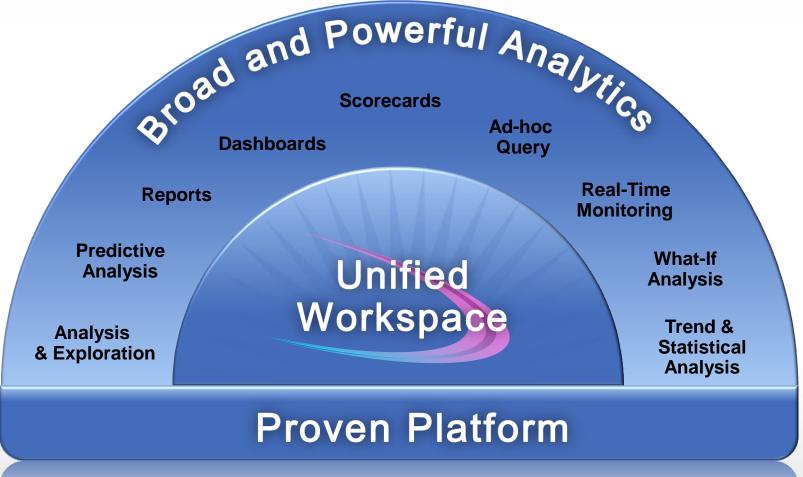

### **Introducing Cognos Business Intelligence**

## A Unified Workspace instantly usable by everyone