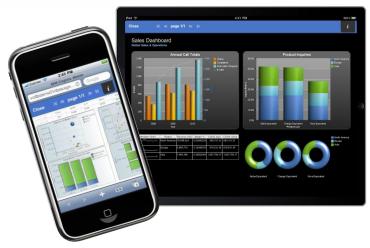

#### **Mobile**

- Full BI interactivity including drill up/down/through
- Scheduled reports for immediate access to key content
- iPhone, iPad, BlackBerry, Windows Mobile, Symbian

#### **Disconnected BI**

- Self-contained, interactive content
- Offline BI application, fun and fast
- Easy delivery to wide audiences

# Mobile BI Online & Offline

Healthcare

**Transportation** 

Energy & Utilities

> **Industry solution Proven practices** Client communities Solution accelerators "How to" expertise **Innovation**

Retail

**Electronics** 