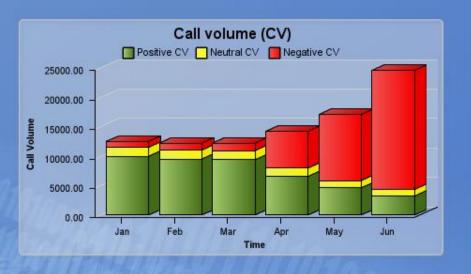

## **Analysis of unstructured Social Media Data** with IBM Cognos Consumer Insight

Cognos Consumer Insight - Demo