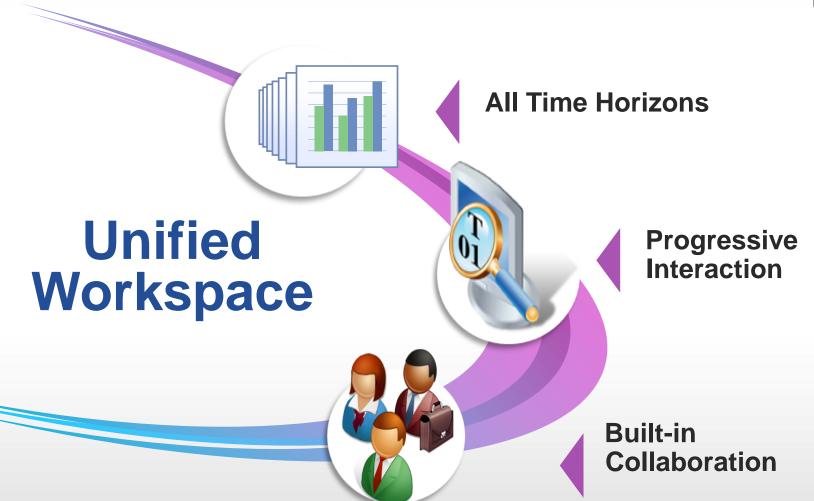

that lead in analytics outperform those who are just beginning to adopt analytics

Top Performers are more likely to use an analytic approach over intuition\*



#### \*within business processes

Source: Analytics: The New Path to Value, a joint MIT Sloan Management Review and IBM Institute of Business Value study. Copyright © Massachusetts Institute of Technology 2010.

## **Driving Better Business Outcomes Across the Enterprise**





#### \$300 Million

in savings & fraud reduction



From >1% to <0.5%

Reduction in product return rates





#### \$24 Million

in reduced waste



#### 600% increase

in cross-sell campaign



### **IBM Watson – Unprecedented potential**







### **Introducing Cognos Business Intelligence**







## A Unified Workspace instantly usable by everyone







#### **Business Analytics for Finance**



- Connect Financial and Operational Planning and Forecasting
- Identify risks & opportunities with scenario planning

Address new governance mandates



#### The reality: Too much manual labor







## New IBM Business Analytics Acquisitions





Leading Provider of Enterprise GRC Platforms\*



Fastest Growing CPM Vendor\*







13 applications40,000 report objects3,500 users6 days





"I give the Cognos team huge credit for emphasizing and ensuring that migration to Cognos 10 is a seamless 'push-button' experience...."



FORRESTER

"I am impressed with how fast we were able to upgrade to Cognos 10"

Canadian Blood Services Société canadienne du sang



"The upgrade process went smoothly and the overall product looks good and is stable."