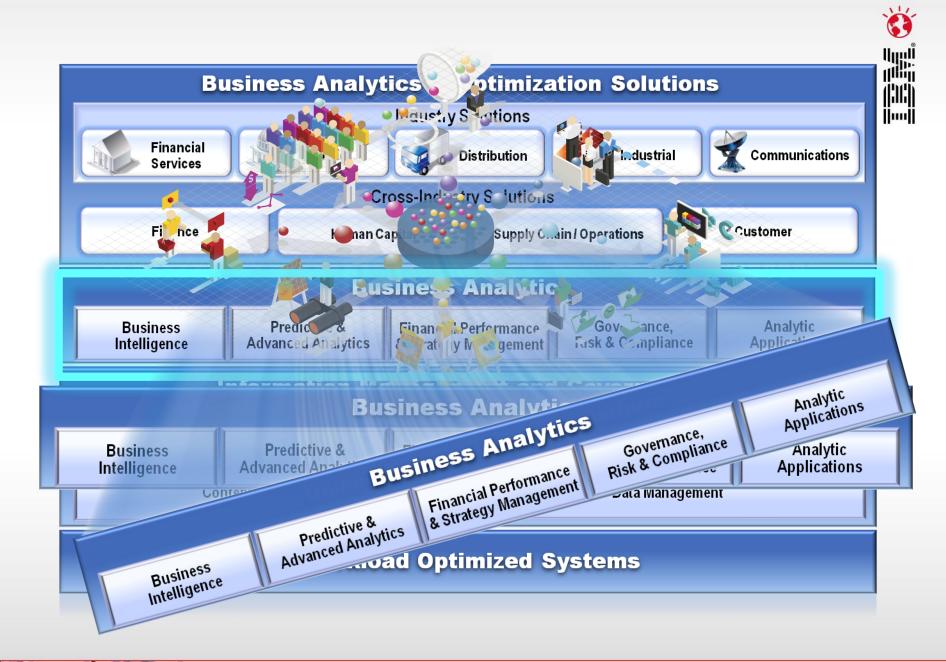

## New IBM Business Analytics Acquisitions

Leading Provider of Enterprise GRC Platforms\*

Fastest Growing CPM Vendor\*

13 applications40,000 report objects3,500 users6 days

"I give the Cognos team huge credit for emphasizing and ensuring that migration to Cognos 10 is a seamless 'push-button' experience...."

### **Business Analytics Solutions**

Human

Resources
For customer care that

 Understands customer behavior patterns and anticipates their needs

Customer

Service

Identifies traditional and social
 customer interaction points

Customer satisfaction with Service rich insight from a ross all time horizon

 Analy2els social media to improve retention, advocacy and loyalty

Marketing