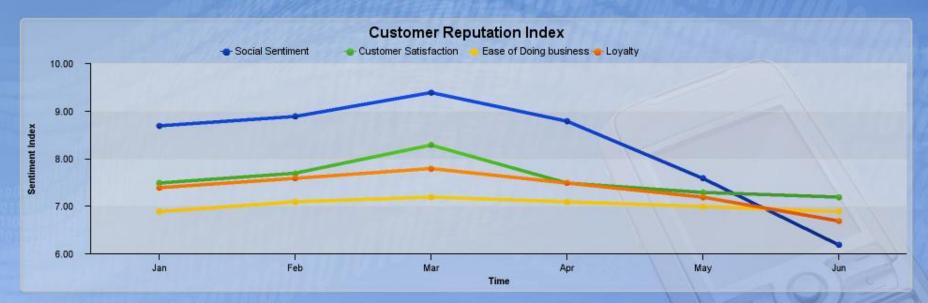

### Customers are talking...with each other

78%

### Of all consumers trust the opinion of other customers

Source: August 25, 2009, "The Broad Reach Of Social Technologies" Forrester report