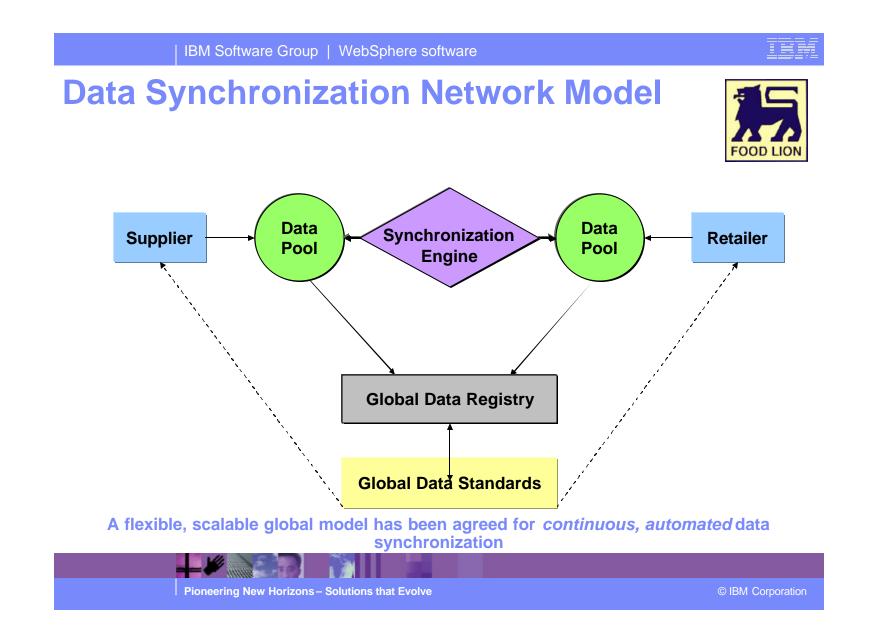

### The Need for Item Synchronization...

Pioneering New Horizons – Solutions that Evolve