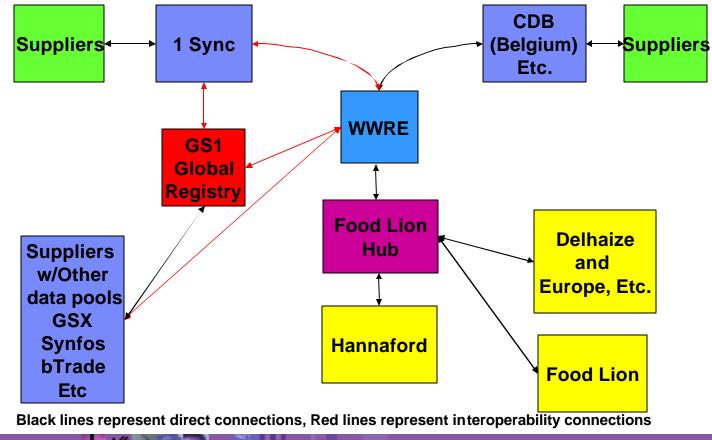

#### **Item Synchronization Process Flow** FOOD LION **Catalogue Item** Global Subscription Registry Registry Catalogue Item Catalogue Item Catalogue Item Subscription Notification **Catalogue Item** Source Recipient Subscription **Catalogue Item** Data Pool Data Poo Notification Catalogue Item Confirmation Catalogue Item Confirmation Catalogue Item **Catalogue Item** Link **Registration Response** Catalogue Item Notification Data Data Recipient Source **Catalogue Item Registration Response**