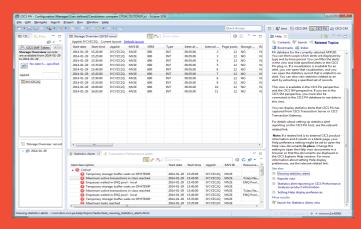

#### **Problem determination**

System bottlenecks can be identified through the use of performance reporting and analysis.

Transactions can be monitored through configurable thresholds, with alerts triggered when these are exceeded.

New in 5.2: Emphasis on system health with statistical and transaction performance alerting.