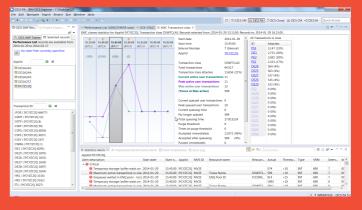

### Discover trends

Performance is mapped visually to enable quick recognition of trends over set periods of time.

Features such as Transaction Profiling and baseline comparison reports help to highlight changes in key performance metrics.