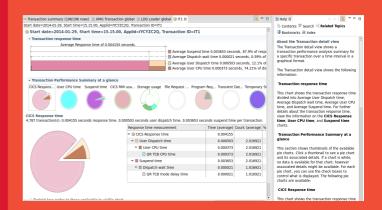

### Performance analysis

CICS PA collects performance data from CICS and all connected sub-systems and simplifies the understanding of this through runnable reports, alerts and visualisations.

New in 5.2: Extensive performance metrics visualisations.

### Discover trends

Performance is mapped visually to enable quick recognition of trends over set periods of time.

Features such as Transaction Profiling and baseline comparison reports help to highlight changes in key performance metrics.

New in 5.2: Comprehensive help understanding the data.

IBM® CICS Performance Analyzer for z/OS®