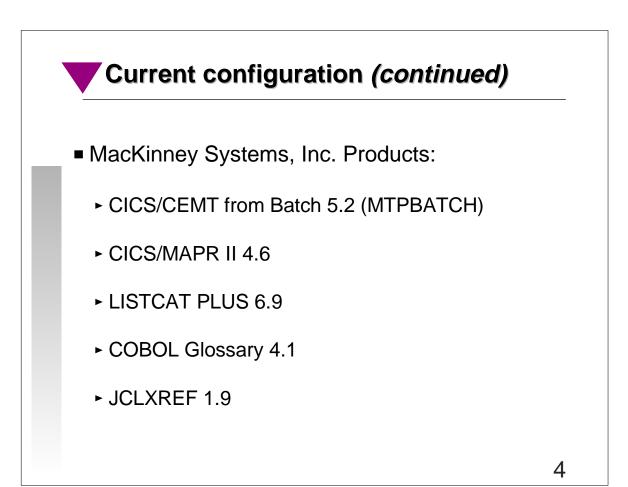

| /* DFHAMP,SVA                   | ? 0.0                                                                    | 121,952 |
|---------------------------------|--------------------------------------------------------------------------|---------|
| /* DFHCESC,SVA                  | ? 0.0                                                                    | 4,330   |
| /* DFHCRNP,SVA                  | * 0.0                                                                    | 10,434  |
| /* DFHCRQ,SVA                   | * 0.0                                                                    | 865     |
| /* DFHCRR,SVA                   | * 0.0                                                                    | 2,142   |
| /* DFHCRSP,SVA                  | * 0.0