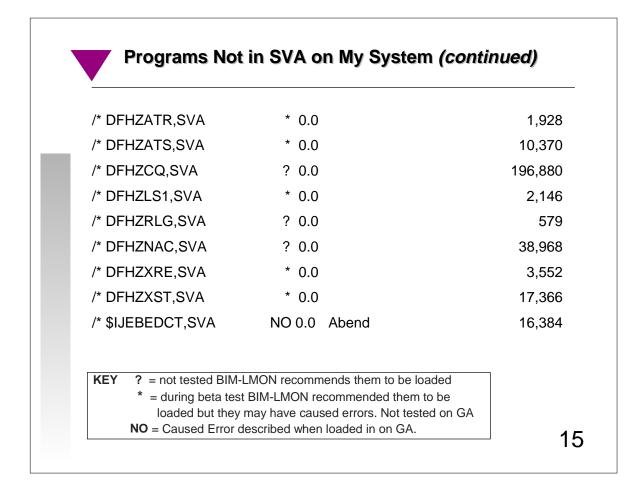

| /* DFHAMP,SVA                   | ? 0.0                                                                    | 121,952 |
|---------------------------------|--------------------------------------------------------------------------|---------|
| /* DFHCESC,SVA                  | ? 0.0                                                                    | 4,330   |
| /* DFHCRNP,SVA                  | * 0.0                                                                    | 10,434  |
| /* DFHCRQ,SVA                   | * 0.0                                                                    | 865     |
| /* DFHCRR,SVA                   | * 0.0                                                                    | 2,142   |
| /* DFHCRSP,SVA                  | * 0.0                                                                    | 3,062   |
| /* DFHDBP1\$,SVA                | * 0.0                                                                    | 5,012   |
| /* DFHDMP,SVA                   | ? 0.0                                                                    | 41,608  |
| /* DFHEITMT,SVA                 | * 0.0                                                                    | 27,063  |
| /* DFHEITSP,SVA                 | ? 0.0                                                                    | 17,263  |
| /* DFHEMTA,SVA                  | * 0.0                                                                    | 3,234   |
| /* DFHEMTD,SVA                  | * 0.0                                                                    | 93,514  |
| /* DFHEMTP,SVA                  | * 0.0                                                                    | 3,234   |
| /* DFHEPSF,SVA                  | ? 0.0                                                                    | 6,992   |
| <b>KEY</b> ? = not tested BIM-L | MON recommends them to be loaded                                         |         |
| C C                             | BIM-LMON recommended them to be                                          | cor     |
|                                 | ay have caused errors. Not tested on GA<br>scribed when loaded in on GA. |         |

| /* DFHEVAS,SVA           | NO 0.0 Causes DUMP at CICS Startup                                                        | 5,990   |
|--------------------------|-------------------------------------------------------------------------------------------|---------|
| /* DFHJCRP,SVA           | ? 0.0                                                                                     | 1,728   |
| /* DFHPSBP,SVA           | * 0.0                                                                                     | 2,296   |
| /* DFHPSIP,SV1           | * 0.0                                                                                     | 744     |
| /* DFHPUP,SVA            | ? 0.0                                                                                     | 17,352  |
| /* DFHSIP31,SVA          | NO 0.0 Prevents CICS Startup                                                              | 793,912 |
| /* DFHTBS, SVA           | ? 0.0                                                                                     | 32,048  |
| /* DFHTOR,SVA            | ? 0.0                                                                                     | 55,552  |
| /* DFHTPQ,SVA            | * 0.0                                                                                     | 4,036   |
| /* DFHZATA,SVA           | * 0.0                                                                                     | 18,410  |
| /* DFHZATD,SVA           | * 0.0                                                                                     | 5,962   |
| /* DFHZATMF,SVA          | * 0.0                                                                                     | 1,626   |
| <b>KEY</b> ? = not teste | d BIM-LMON recommends them to be loaded                                                   |         |
| ° °                      | eta test BIM-LMON recommended them to be                                                  | cont.   |
|                          | ut they may have caused errors. Not tested on GA<br>Error described when loaded in on GA. | 00110   |