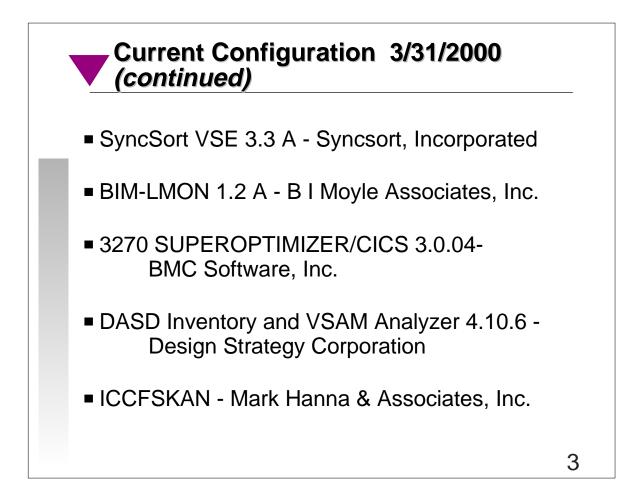

| /* DFHAMP,SVA                   | ? 0.0                                                                    | 121,952 |
|---------------------------------|--------------------------------------------------------------------------|---------|
| /* DFHCESC,SVA                  | ? 0.0                                                                    | 4,330   |
| /* DFHCRNP,SVA                  | * 0.0                                                                    | 10,434  |
| /* DFHCRQ,SVA                   | * 0.0                                                                    | 865     |
| /* DFHCRR,SVA                   | * 0.0                                                                    | 2,142   |
| /* DFHCRSP,SVA                  | * 0.0