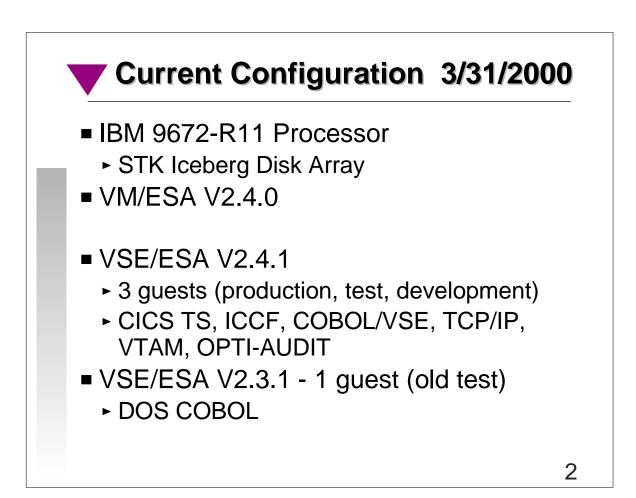

| /* DFHAMP,SVA                   | ? 0.0                                                                    | 121,952 |
|---------------------------------|--------------------------------------------------------------------------|---------|
| /* DFHCESC,SVA                  | ? 0.0                                                                    | 4,330   |
| /* DFHCRNP,SVA                  | * 0.0                                                                    | 10,434  |
| /* DFHCRQ,SVA                   | * 0.0                                                                    | 865     |
| /* DFHCRR,SVA                   | * 0.0                                                                    | 2,142   |
| /* DFHCRSP,SVA                  | * 0.0