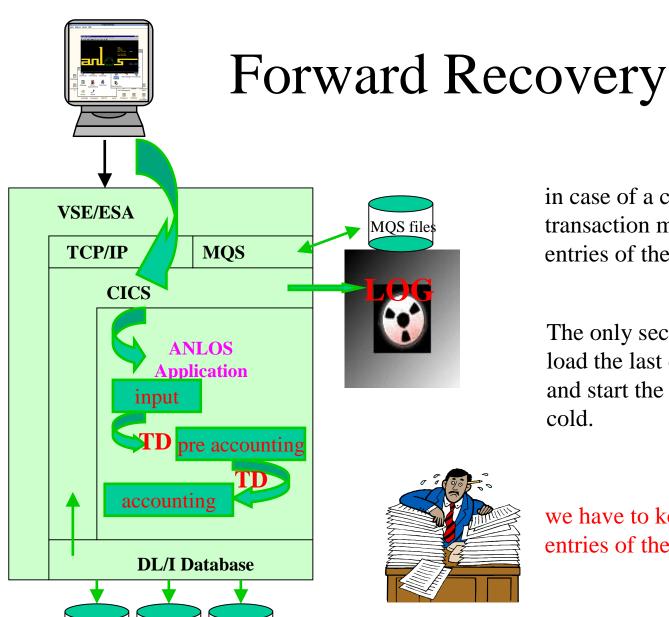

# InterNet Banking

entries

statements

accounts

?

in case of a cold start of the transaction monitor we lost all the entries of the transient data queues.

The only secured way is to load the last database back-up and start the transaction monitor cold.

# Forward Recovery

With CICS/VSAM/Recovery/VSE

pre accounting

statements

input

accounting

entries

accounts

## FORWARD RECOVERY

we have to key-in manually only the in-flight tasks !!!!!