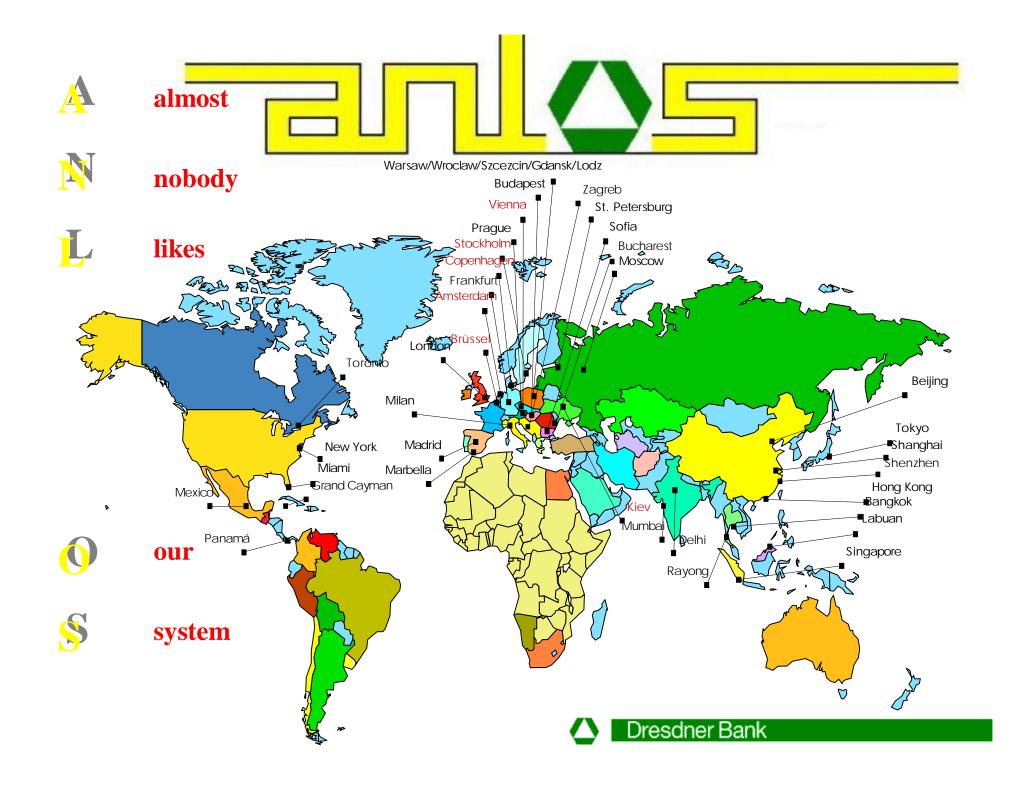

### The Dresdner Bank Company 1998

■1.506 Branches in Germany

■70 entities abroad

subscribed capital

2.588 B

**Billion** 

**Balance** 

714.808

**Billion** 

**■**Staff members 48.950 (8200 abroad)