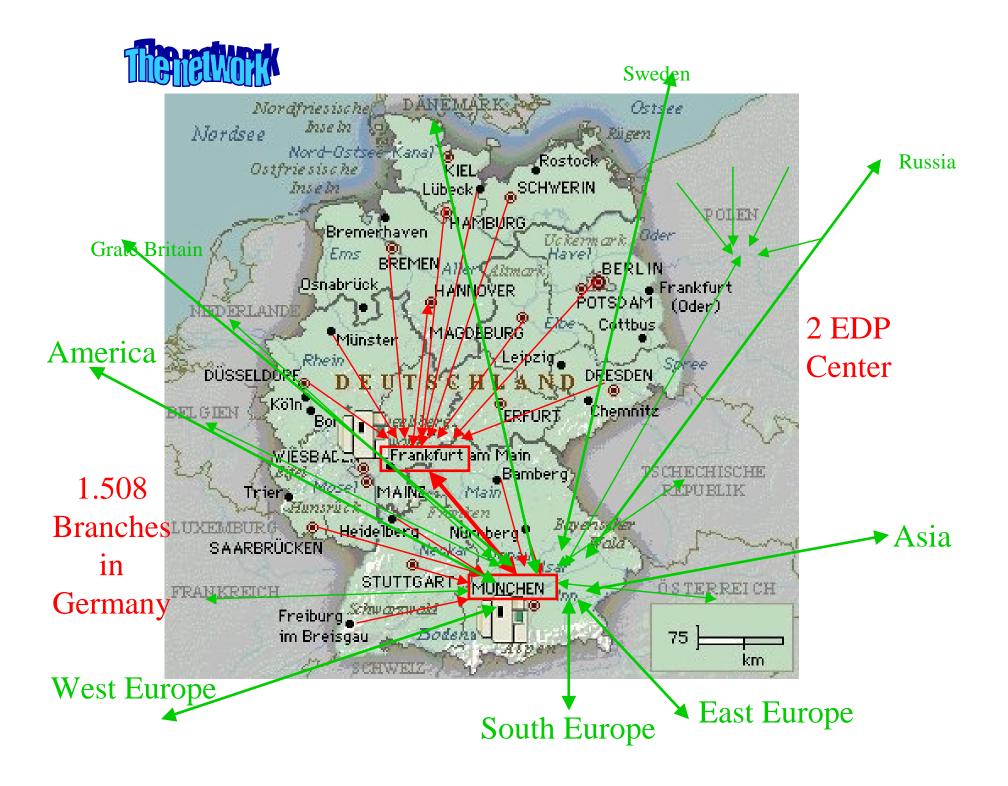

### The Dresdner Bank Company 1998

■1.506 Branches in Germany

■70 entities abroad

subscribed capital

2.588 B

**Billion** 

**Balance** 

714.808