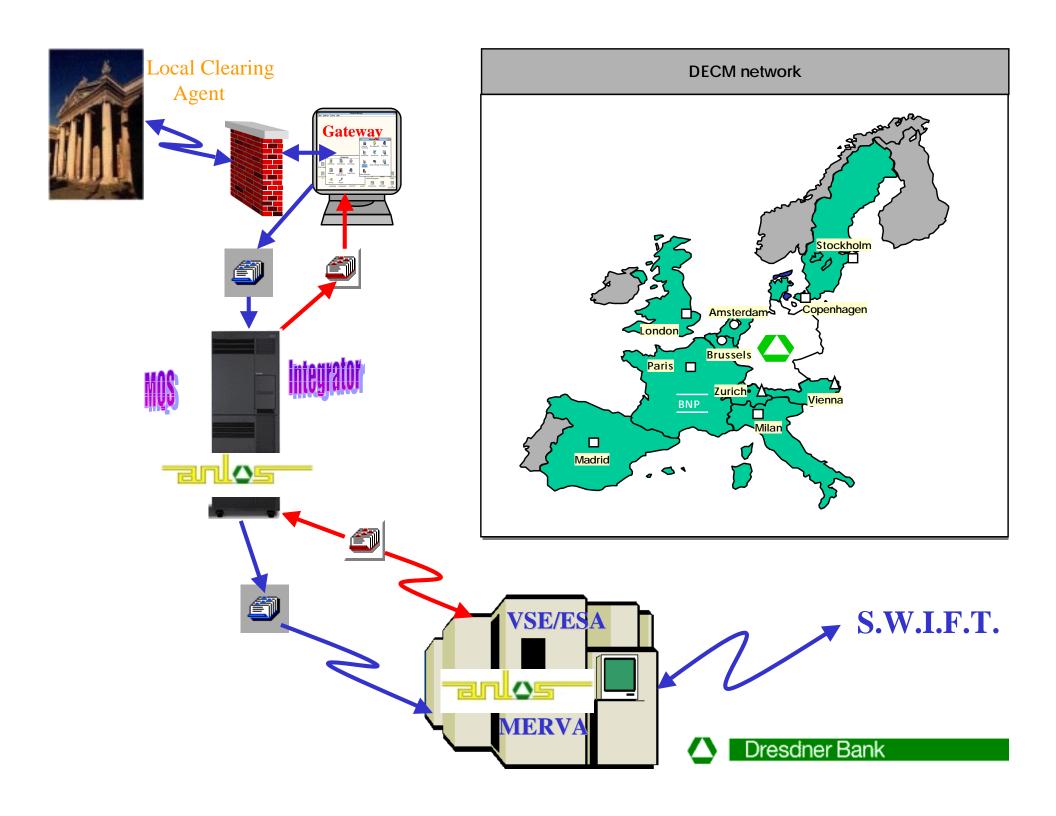

## Agenda

- Introduction of Dresdner Bank AG
  - The bank
  - IT figures
- Why MQS
- Examples of using MQS
  - Teller service and different applications
  - MQS integrator
  - InterNet banking
- A solution for Forward Recovery