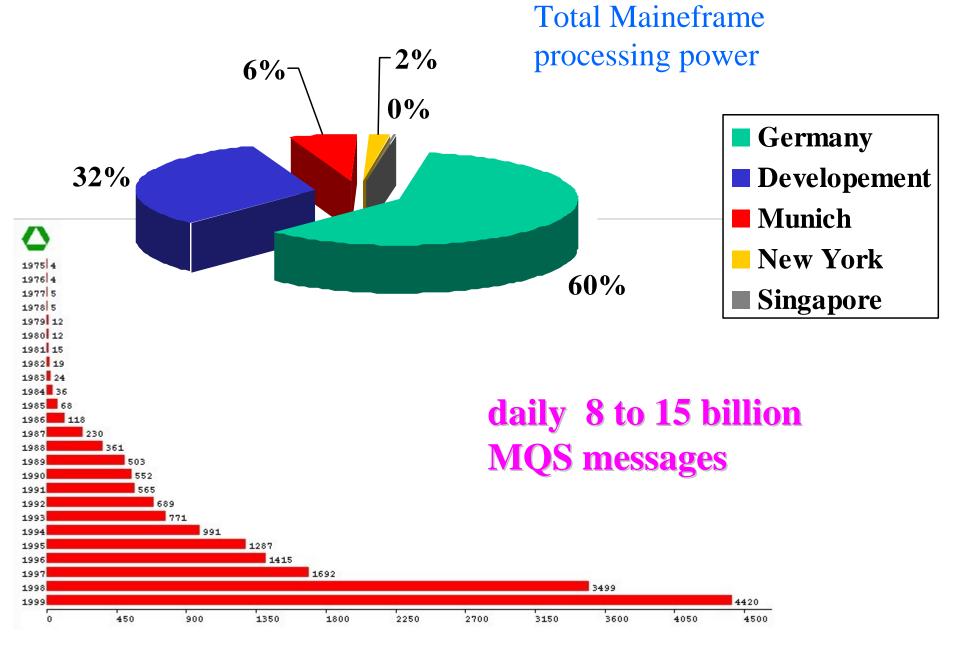

### **Application development and IT support**

- ■Application development
  - ■1.600 employees
  - **750 freelancer**

- ■IT in the Dresdner Bank group
  - **2.700** employees
  - ■1.6 billion DM per year