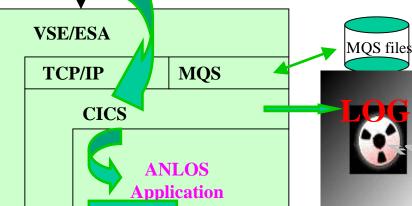

# Forward Recovery

With CICS/VSAM/Recovery/VSE

pre accounting

statements

input

accounting

entries

accounts

**DL/I Database** 

## FORWARD RECOVERY

we have to key-in manually only the in-flight tasks !!!!!