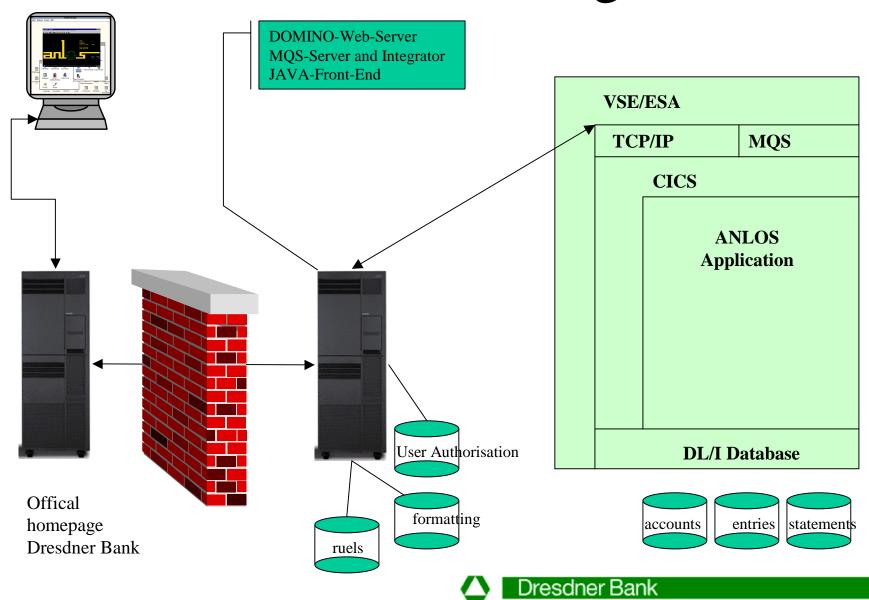

# InterNet Banking

entries

statements

accounts

?

in case of a cold start of the transaction monitor we lost all the entries of the transient data queues.

The only secured way is to load the last database back-up and start the transaction monitor cold.