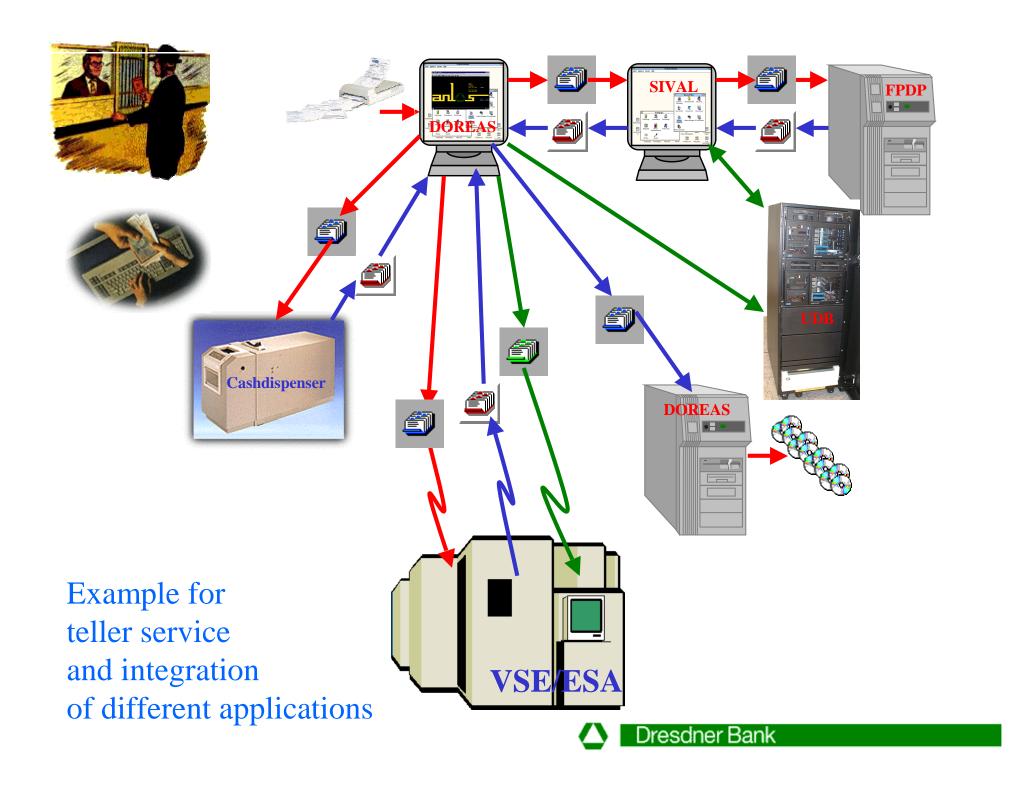

## Agenda

- Introduction of Dresdner Bank AG
  - The bank
  - IT figures
- Why MQS
- Examples of using MQS
  - Teller service and different applications
  - MQS integrator
  - InterNet banking
- A solution for Forward Recovery