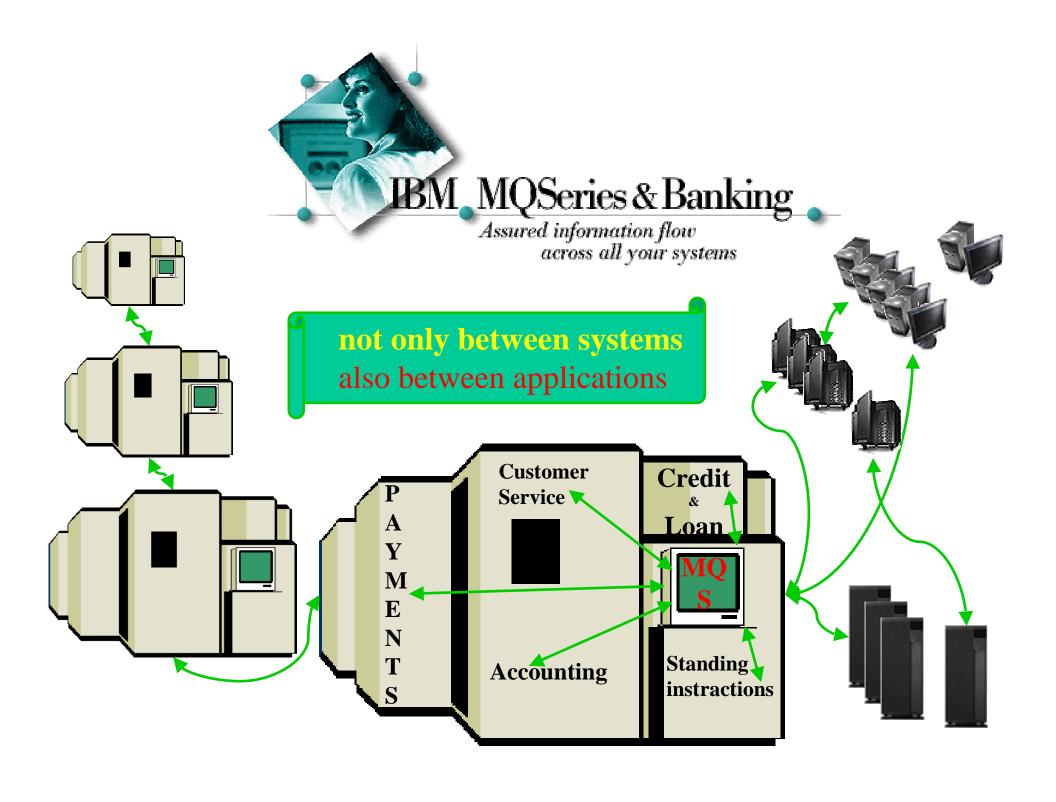

high risk

nearly no risk for the application

IBM MQSeries & Banking

Assured information flore
across all your systems

only one product

a lot off staff for manual checking

automatic transfer and checking. Only alerts has to be processed manually

### MQSeries & Banking

Assured information flow across all your systems

Dresdner Bank